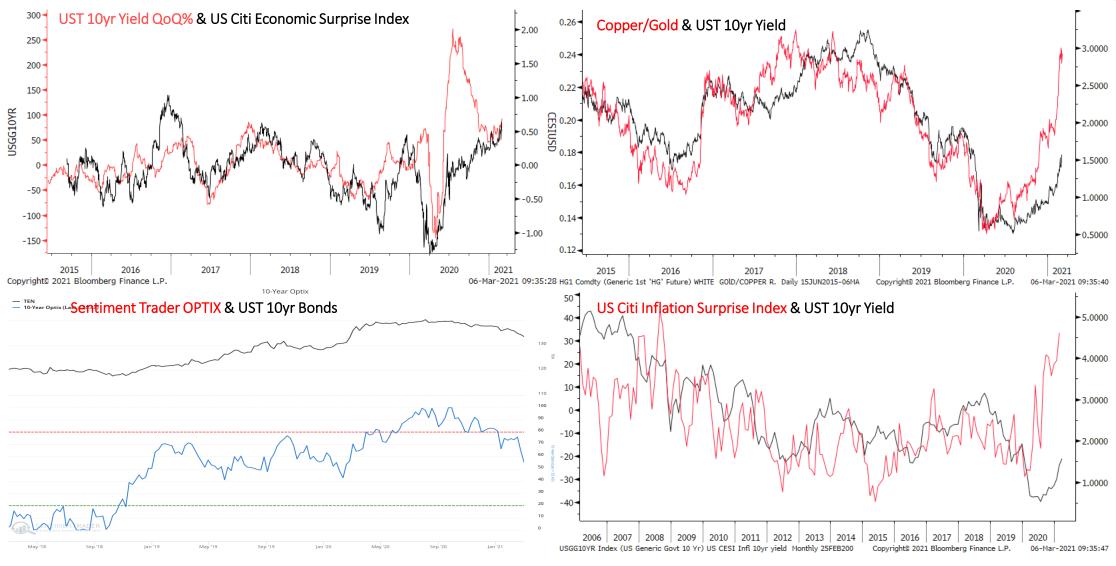

s at multi-year highs. Sentiment & Positioning are headwinds to EURUSD over the short-to-intermediate term
- EURUSD Indicators: The trend in yield differentials are moving in the USD's favor, this may drive an eventual unwind of long euro positioning
- ➤ Short-term: EURUSD saw a large bear bar last week that closed near its lows. Odds favor a continuation to the downside this week

#### S&P 500 Monthly



#### S&P 500 Weekly



#### S&P 500 Daily



#### Trifecta Lens Score: -2 (You can read more about our <u>Trifecta Lens here</u> and link to the <u>Dashboard here</u>)



#### Sentiment & Positioning



#### Breadth



#### Liquidity



#### Macro



#### Bonds: 10-year Futures Monthly



#### Bonds: 10-year Futures Weekly



#### Bonds: 10-year Futures Daily



## Bond/Yield Indicators



### Gold Monthly





#### Gold Weekly



#### Gold Daily





#### **Gold Indicators**



#### **EURUSD Monthly**





#### **EURUSD Weekly**





#### **EURUSD Daily**





#### **EURUSD Indicators**



#### Bitcoin Monthly





#### Bitcoin Weekly



Bitcoin is in a primary bull trend in a Bull Volatile Regime.



#### Bitcoin Daily



#### Bitcoin Indicators



|                 | 2021 ytd return (updated 3/6)                                                                                     |                                                                                                                                                                                                                                                                             |