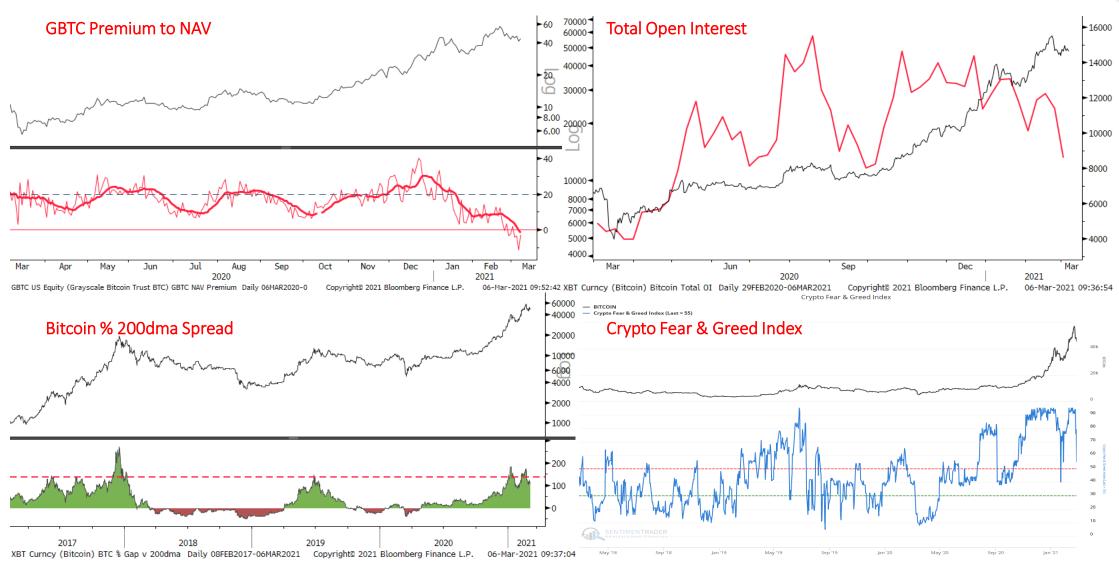

nside this week

#### S&P 500 Monthly



#### S&P 500 Weekly



#### S&P 500 Daily



#### Trifecta Lens Score: -2 (You can read more about our <u>Trifecta Lens here</u> and link to the <u>Dashboard here</u>)



#### Sentiment & Positioning



#### Breadth



#### Liquidity



#### Macro



#### Bonds: 10-year Futures Monthly



#### Bonds: 10-year Futures Weekly



#### Bonds: 10-year Futures Daily



## Bond/Yield Indicators



### Gold Monthly





#### Gold Weekly



#### Gold Daily





#### **Gold Indicators**



#### **EURUSD Monthly**





#### **EURUSD Weekly**





#### **EURUSD Daily**





#### **EURUSD Indicators**



#### Bitcoin Monthly





#### Bitcoin Weekly



Bitcoin is in a primary bull trend in a Bull Volatile Regime.



#### Bitcoin Daily



#### Bitcoin Indicators



|                 | 2021 ytd return (updated 3/6)                                                                                     |                                                                                                                                                                                                                                                                             |