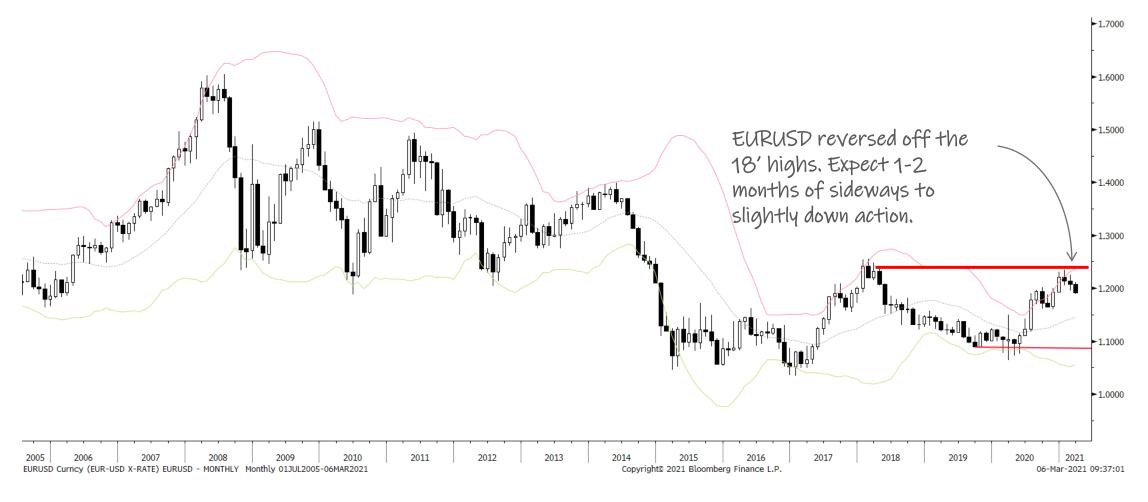

#### **EURUSD Monthly**

- Long-term: EURUSD is in the early stages of a cyclical bull trend. Excessive capital concentration in the US and rich relative valuations + growing UST funding needs support the longer-term USD bear thesis
- Sentiment/Positioning: The short US dollar trade is a consensus theme on the Street. Long positioning in EURUSD and aggregate short USD is at multi-year highs. Sentiment & Positioning are headwinds to EURUSD over the short-to-intermediate term
- EURUSD Indicators: The trend in yield differentials are moving in the USD's favor, this may drive an eventual unwind of long euro positioning
- ➤ Short-term: EURUSD saw a large bear bar last week that closed near its lows. Odds favor a continuation to the downside this week