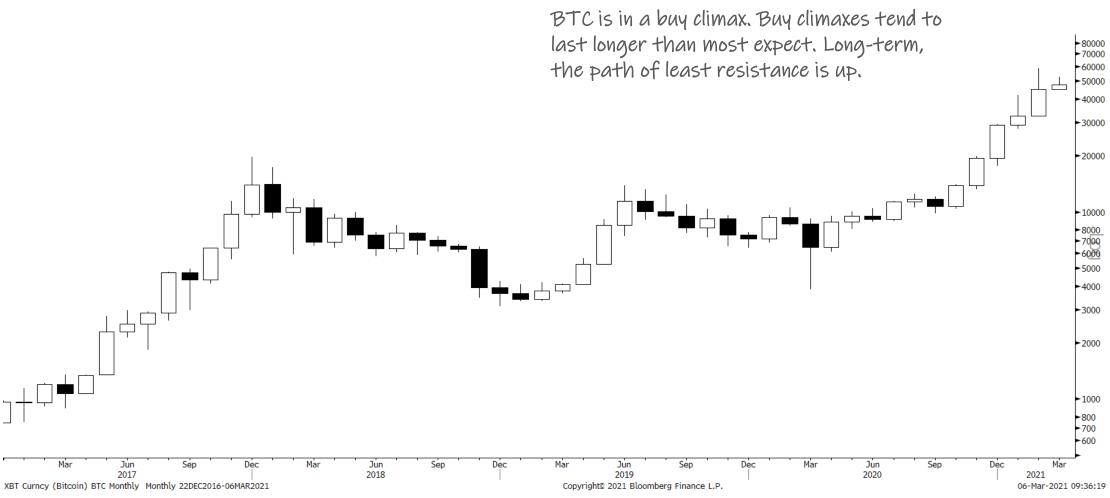

ng euro positioning
- ➤ Short-term: EURUSD saw a large bear bar last week that closed near its lows. Odds favor a continuation to the downside this week

#### S&P 500 Monthly



#### S&P 500 Weekly



#### S&P 500 Daily



#### Trifecta Lens Score: -2 (You can read more about our <u>Trifecta Lens here</u> and link to the <u>Dashboard here</u>)



#### Sentiment & Positioning



#### Breadth



#### Liquidity



#### Macro



#### Bonds: 10-year Futures Monthly



#### Bonds: 10-year Futures Weekly



#### Bonds: 10-year Futures Daily



## Bond/Yield Indicators



### Gold Monthly





#### Gold Weekly



#### Gold Daily





#### **Gold Indicators**



#### **EURUSD Monthly**





#### **EURUSD Weekly**





#### **EURUSD Daily**





#### **EURUSD Indicators**



#### Bitcoin Monthly





#### Bitcoin Weekly



Bitcoin is in a primary bull trend in a Bull Volatile Regime.



#### Bitcoin Daily



#### Bitcoin Indicators



|                 | 2021 ytd return (updated 3/6)                                                                                     |                                                                                                                                                                                                                                                                             |