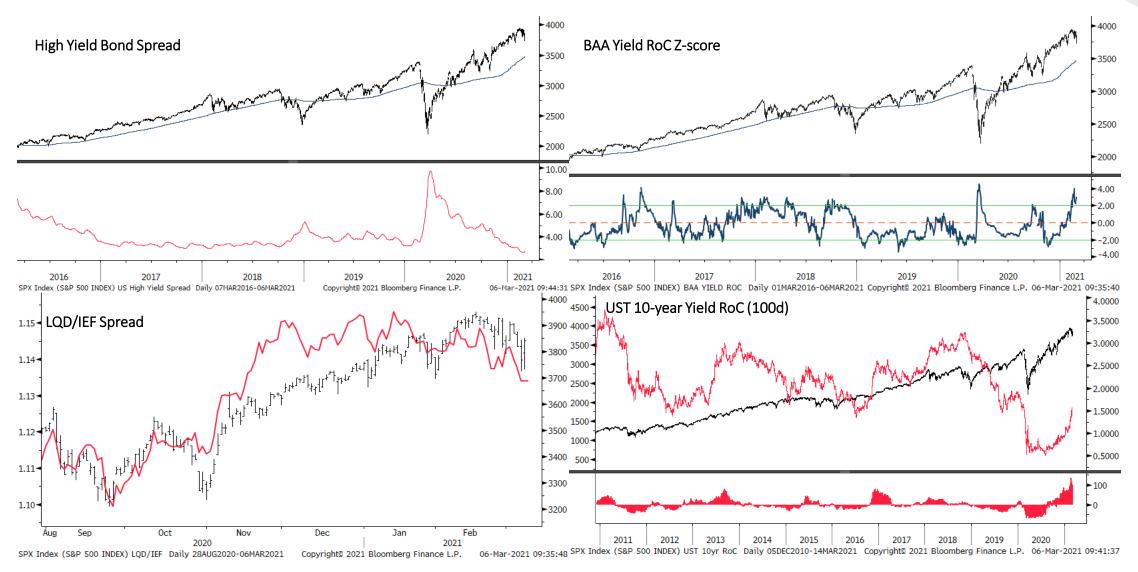

USD bear thesis
- Sentiment/Positioning: The short US dollar trade is a consensus theme on the Street. Long positioning in EURUSD and aggregate short USD is at multi-year highs. Sentiment & Positioning are headwinds to EURUSD over the short-to-intermediate term
- EURUSD Indicators: The trend in yield differentials are moving in the USD's favor, this may drive an eventual unwind of long euro positioning
- ➤ Short-term: EURUSD saw a large bear bar last week that closed near its lows. Odds favor a continuation to the downside this week

#### S&P 500 Monthly



#### S&P 500 Weekly



#### S&P 500 Daily



#### Trifecta Lens Score: -2 (You can read more about our <u>Trifecta Lens here</u> and link to the <u>Dashboard here</u>)



#### Sentiment & Positioning



#### Breadth



#### Liquidity



#### Macro



#### Bonds: 10-year Futures Monthly



#### Bonds: 10-year Futures Weekly



#### Bonds: 10-year Futures Daily



## Bond/Yield Indicators



### Gold Monthly





#### Gold Weekly



#### Gold Daily





#### **Gold Indicators**



#### **EURUSD Monthly**





#### **EURUSD Weekly**





#### **EURUSD Daily**





#### **EURUSD Indicators**



#### Bitcoin Monthly





#### Bitcoin Weekly



Bitcoin is in a primary bull trend in a Bull Volatile Regime.



#### Bitcoin Daily



#### Bitcoin Indicators



|                 | 2021 ytd return (updated 3/6)                                                                                     |