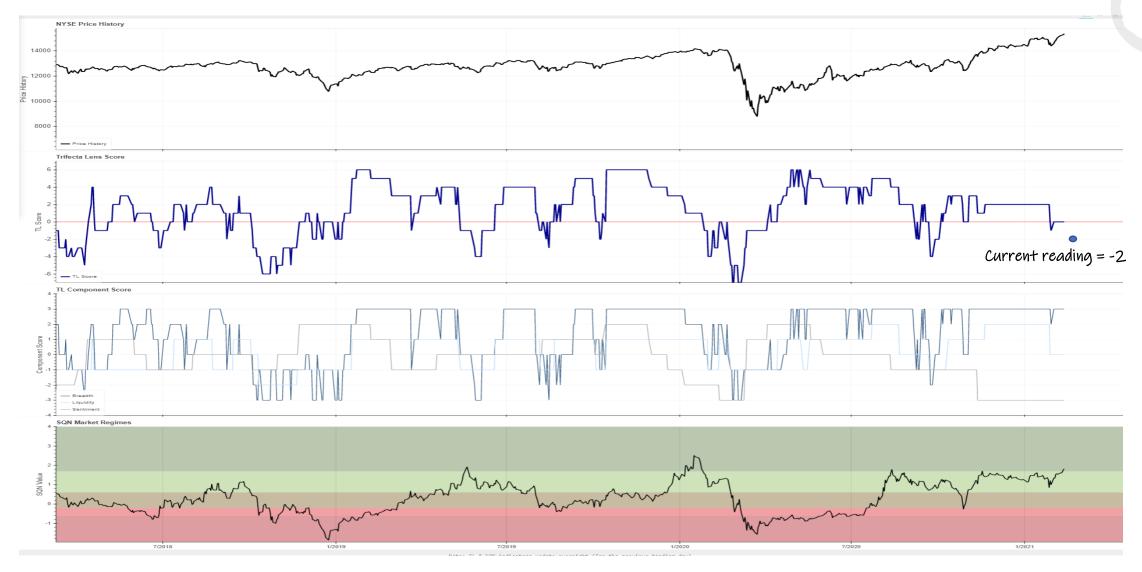

#### Trifecta Lens Score: -2 (You can read more about our <u>Trifecta Lens here</u> and link to the <u>Dashboard here</u>)