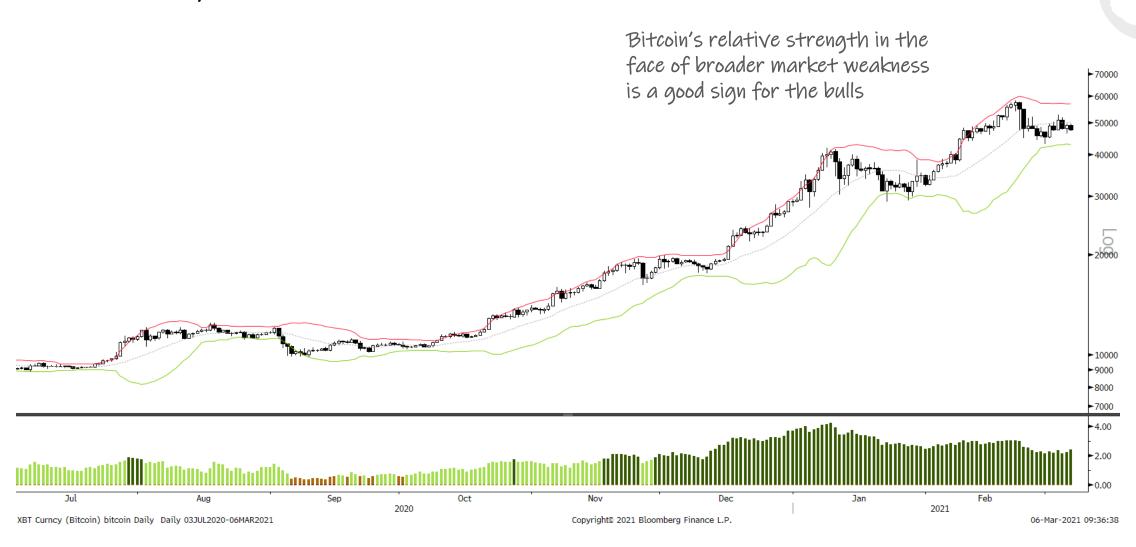

r a continuation to the downside this week

#### S&P 500 Monthly



#### S&P 500 Weekly



#### S&P 500 Daily



#### Trifecta Lens Score: -2 (You can read more about our <u>Trifecta Lens here</u> and link to the <u>Dashboard here</u>)



#### Sentiment & Positioning



#### Breadth



#### Liquidity



#### Macro



#### Bonds: 10-year Futures Monthly



#### Bonds: 10-year Futures Weekly



#### Bonds: 10-year Futures Daily



## Bond/Yield Indicators



### Gold Monthly





#### Gold Weekly



#### Gold Daily





#### **Gold Indicators**



#### **EURUSD Monthly**





#### **EURUSD Weekly**





#### **EURUSD Daily**





#### **EURUSD Indicators**



#### Bitcoin Monthly





#### Bitcoin Weekly



Bitcoin is in a primary bull trend in a Bull Volatile Regime.



#### Bitcoin Daily



#### Bitcoin Indicators



|                 | 2021 ytd return (updated 3/6)                                                                                     |                                                                                                                                                                                                                                                                             |