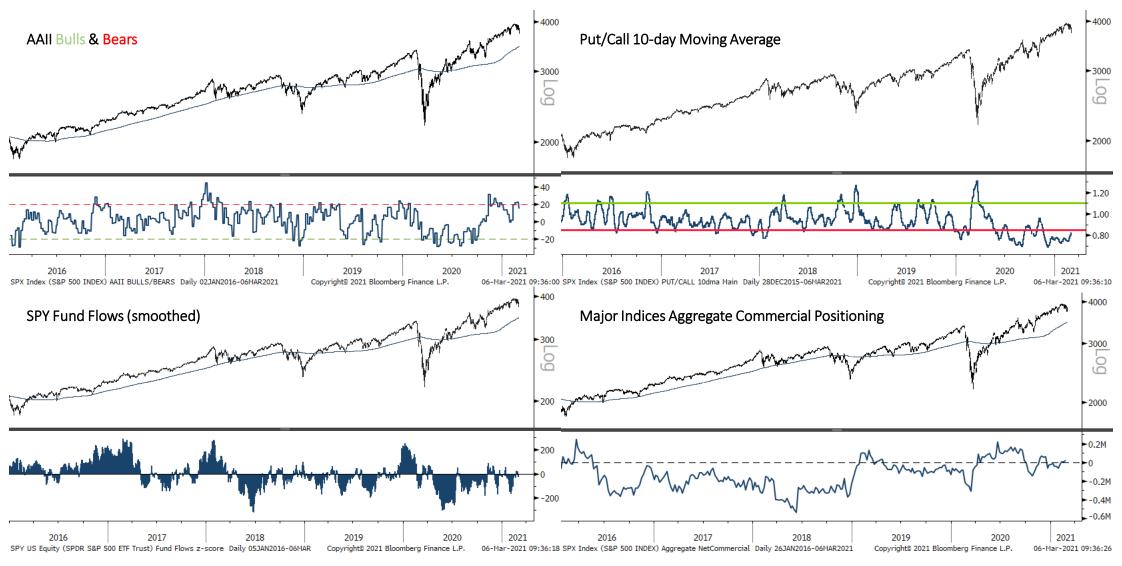

ding needs support the longer-term USD bear thesis
- Sentiment/Positioning: The short US dollar trade is a consensus theme on the Street. Long positioning in EURUSD and aggregate short USD is at multi-year highs. Sentiment & Positioning are headwinds to EURUSD over the short-to-intermediate term
- EURUSD Indicators: The trend in yield differentials are moving in the USD's favor, this may drive an eventual unwind of long euro positioning
- ➤ Short-term: EURUSD saw a large bear bar last week that closed near its lows. Odds favor a continuation to the downside this week

#### S&P 500 Monthly



#### S&P 500 Weekly



#### S&P 500 Daily



#### Trifecta Lens Score: -2 (You can read more about our <u>Trifecta Lens here</u> and link to the <u>Dashboard here</u>)



#### Sentiment & Positioning



#### Breadth



#### Liquidity



#### Macro



#### Bonds: 10-year Futures Monthly



#### Bonds: 10-year Futures Weekly



#### Bonds: 10-year Futures Daily



## Bond/Yield Indicators



### Gold Monthly





#### Gold Weekly



#### Gold Daily





#### **Gold Indicators**



#### **EURUSD Monthly**





#### **EURUSD Weekly**





#### **EURUSD Daily**





#### **EURUSD Indicators**



#### Bitcoin Monthly





#### Bitcoin Weekly



Bitcoin is in a primary bull trend in a Bull Volatile Regime.



#### Bitcoin Daily



#### Bitcoin Indicators



|                 | 2021 ytd return (updated 3/6)                                                                                     |