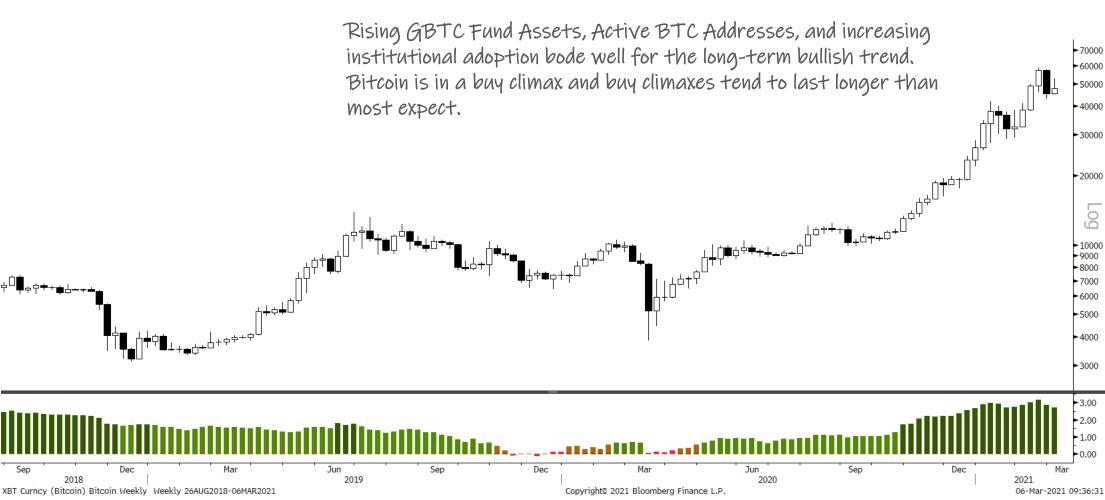

#### Bitcoin Weekly

Bitcoin is in a primary bull trend in a Bull Volatile Regime.