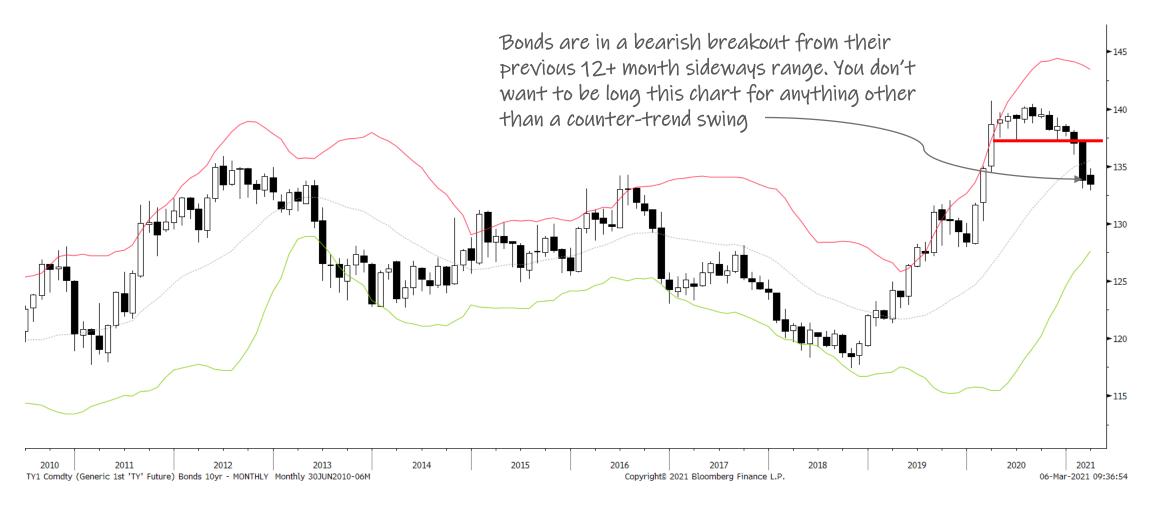

# UST 10yr Bonds g-term: Bonds broke out of their 12uth neutral sideways regime. Macro

- Long-term: Bonds broke out of their 12month neutral sideways regime. Macro fundamentals, technicals, and sentiment all favor a continued steepening of the curve
- Sentiment/Positioning: Mixed. No clear consensus in positioning
- Bond Indicators: Indicators point to a steeper yield curve (bear steepening).
- ➤ Short-term: Bonds may have put in a double-bottom Friday after hitting deeply oversold levels in the short-term, odds favor a slight bounce here but longer-term the path of least resistance is lower

#### Bonds: 10-year Futures Monthly