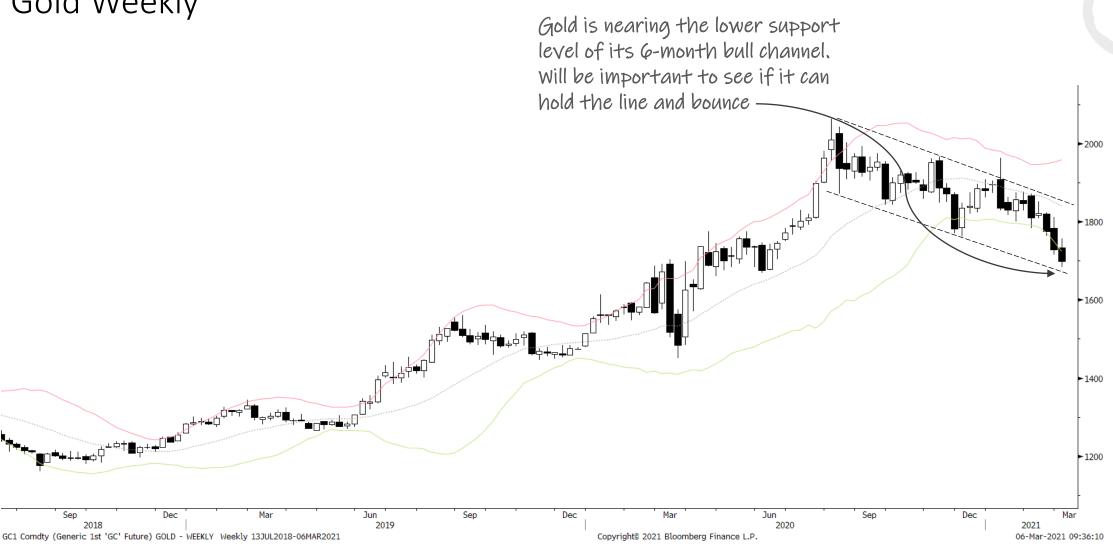

#### Gold Weekly

- Long-term: Expansionary fiscal policy and an anchor on yields mean gold is in the early stages of a cyclical bull market. However, we should expect lower prices in the intermediate term until rates settle
- Sentiment/Positioning: Positioning and has come down from excessive levels but remain somewhat stretched to the bull side
- ➤ Gold Indicators: Long dated real yields continue to favor sideways to lower chop in precious metals for now
- ➤ Short-term: Gold is in a Bear Volatile regime within a broader Bull Flag. It's nearing the lower bounds of its larger Bull Channel. If this channel line fails, it'll open gold up to further downside