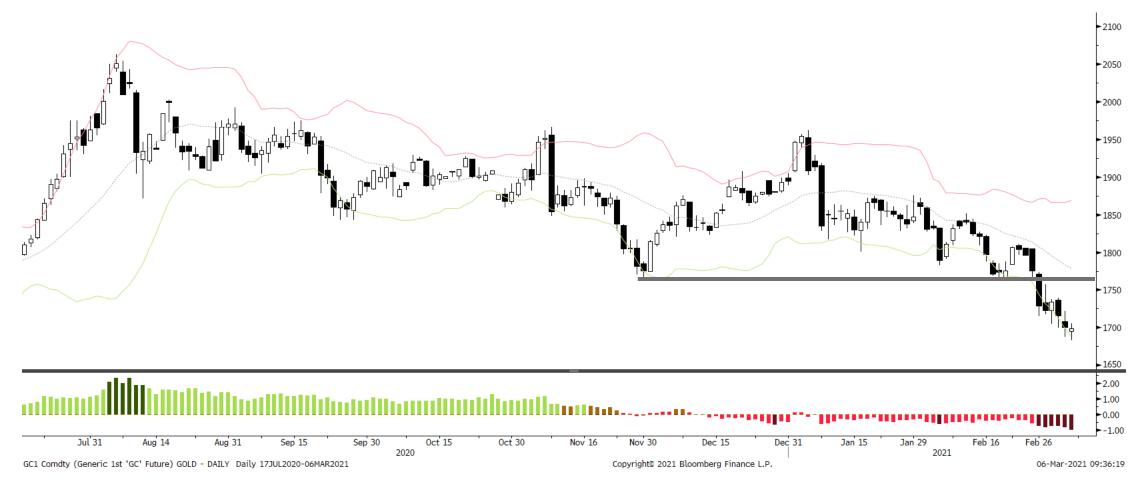

EURUSD over the short-to-intermediate term
- EURUSD Indicators: The trend in yield differentials are moving in the USD's favor, this may drive an eventual unwind of long euro positioning
- ➤ Short-term: EURUSD saw a large bear bar last week that closed near its lows. Odds favor a continuation to the downside this week

#### S&P 500 Monthly



#### S&P 500 Weekly



#### S&P 500 Daily



#### Trifecta Lens Score: -2 (You can read more about our <u>Trifecta Lens here</u> and link to the <u>Dashboard here</u>)



#### Sentiment & Positioning



#### Breadth



#### Liquidity



#### Macro



#### Bonds: 10-year Futures Monthly



#### Bonds: 10-year Futures Weekly



#### Bonds: 10-year Futures Daily



## Bond/Yield Indicators



### Gold Monthly





#### Gold Weekly



#### Gold Daily





#### **Gold Indicators**



#### **EURUSD Monthly**





#### **EURUSD Weekly**





#### **EURUSD Daily**





#### **EURUSD Indicators**



#### Bitcoin Monthly





#### Bitcoin Weekly



Bitcoin is in a primary bull trend in a Bull Volatile Regime.



#### Bitcoin Daily



#### Bitcoin Indicators



|                 | 2021 ytd return (updated 3/6)                                                                                     |                                                                                                                                                                                                                                                                             |