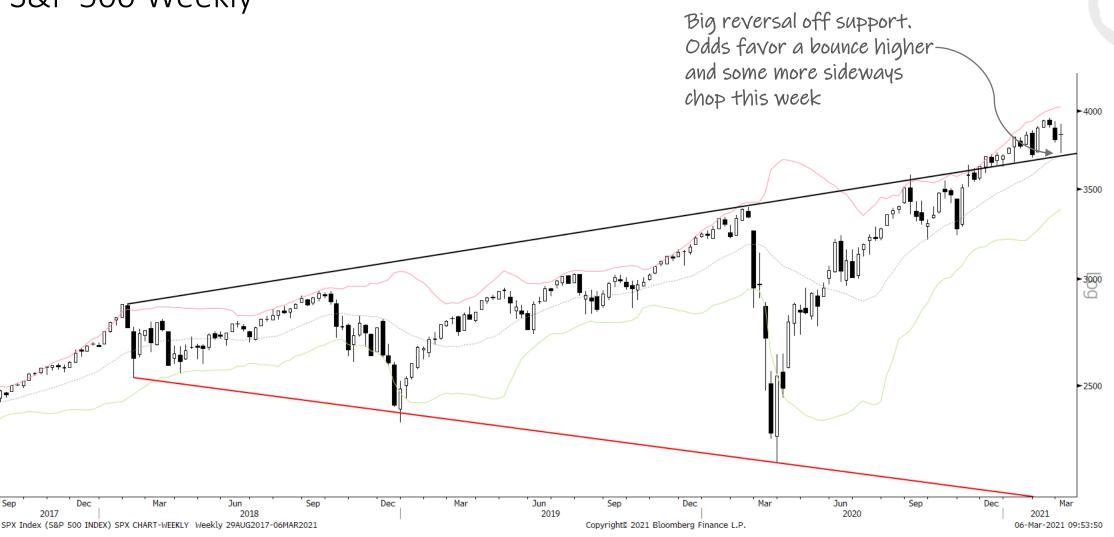

p to further downside

- Long-term: EURUSD is in the early stages of a cyclical bull trend. Excessive capital concentration in the US and rich relative valuations + growing UST funding needs support the longer-term USD bear thesis
- Sentiment/Positioning: The short US dollar trade is a consensus theme on the Street. Long positioning in EURUSD and aggregate short USD is at multi-year highs. Sentiment & Positioning are headwinds to EURUSD over the short-to-intermediate term
- EURUSD Indicators: The trend in yield differentials are moving in the USD's favor, this may drive an eventual unwind of long euro positioning
- ➤ Short-term: EURUSD saw a large bear bar last week that closed near its lows. Odds favor a continuation to the downside this week

#### S&P 500 Monthly



#### S&P 500 Weekly



#### S&P 500 Daily



#### Trifecta Lens Score: -2 (You can read more about our <u>Trifecta Lens here</u> and link to the <u>Dashboard here</u>)



#### Sentiment & Positioning



#### Breadth



#### Liquidity



#### Macro



#### Bonds: 10-year Futures Monthly



#### Bonds: 10-year Futures Weekly



#### Bonds: 10-year Futures Daily



## Bond/Yield Indicators



### Gold Monthly





#### Gold Weekly



#### Gold Daily





#### **Gold Indicators**



#### **EURUSD Monthly**





#### **EURUSD Weekly**





#### **EURUSD Daily**





#### **EURUSD Indicators**



#### Bitcoin Monthly





#### Bitcoin Weekly



Bitcoin is in a primary bull trend in a Bull Volatile Regime.



#### Bitcoin Daily



#### Bitcoin Indicators



|                 | 2021 ytd return (updated 3/6)