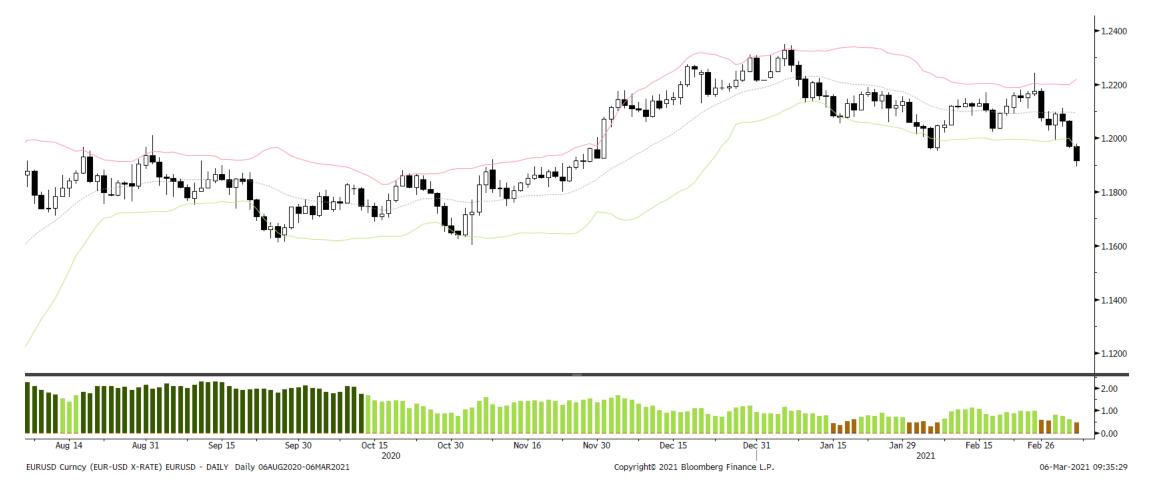

the USD's favor, this may drive an eventual unwind of long euro positioning
- ➤ Short-term: EURUSD saw a large bear bar last week that closed near its lows. Odds favor a continuation to the downside this week

#### S&P 500 Monthly



#### S&P 500 Weekly



#### S&P 500 Daily



#### Trifecta Lens Score: -2 (You can read more about our <u>Trifecta Lens here</u> and link to the <u>Dashboard here</u>)



#### Sentiment & Positioning



#### Breadth



#### Liquidity



#### Macro



#### Bonds: 10-year Futures Monthly



#### Bonds: 10-year Futures Weekly



#### Bonds: 10-year Futures Daily



## Bond/Yield Indicators



### Gold Monthly





#### Gold Weekly



#### Gold Daily





#### **Gold Indicators**



#### **EURUSD Monthly**





#### **EURUSD Weekly**





#### **EURUSD Daily**





#### **EURUSD Indicators**



#### Bitcoin Monthly





#### Bitcoin Weekly



Bitcoin is in a primary bull trend in a Bull Volatile Regime.



#### Bitcoin Daily



#### Bitcoin Indicators



|                 | 2021 ytd return (updated 3/6)                                                                                     |                                                                                                                                                                                                                                                                             |