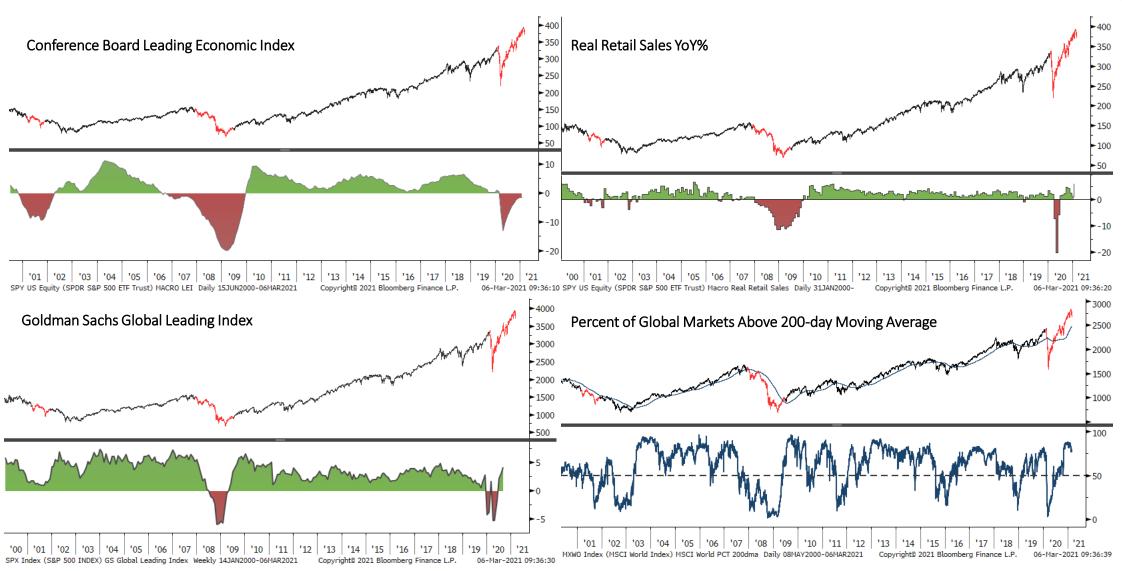

is
- Sentiment/Positioning: The short US dollar trade is a consensus theme on the Street. Long positioning in EURUSD and aggregate short USD is at multi-year highs. Sentiment & Positioning are headwinds to EURUSD over the short-to-intermediate term
- EURUSD Indicators: The trend in yield differentials are moving in the USD's favor, this may drive an eventual unwind of long euro positioning
- ➤ Short-term: EURUSD saw a large bear bar last week that closed near its lows. Odds favor a continuation to the downside this week

#### S&P 500 Monthly



#### S&P 500 Weekly



#### S&P 500 Daily



#### Trifecta Lens Score: -2 (You can read more about our <u>Trifecta Lens here</u> and link to the <u>Dashboard here</u>)



#### Sentiment & Positioning



#### Breadth



#### Liquidity



#### Macro



#### Bonds: 10-year Futures Monthly



#### Bonds: 10-year Futures Weekly



#### Bonds: 10-year Futures Daily



## Bond/Yield Indicators



### Gold Monthly





#### Gold Weekly



#### Gold Daily





#### **Gold Indicators**



#### **EURUSD Monthly**





#### **EURUSD Weekly**





#### **EURUSD Daily**





#### **EURUSD Indicators**



#### Bitcoin Monthly





#### Bitcoin Weekly



Bitcoin is in a primary bull trend in a Bull Volatile Regime.



#### Bitcoin Daily



#### Bitcoin Indicators



|                 | 2021 ytd return (updated 3/6)                                                                                     |