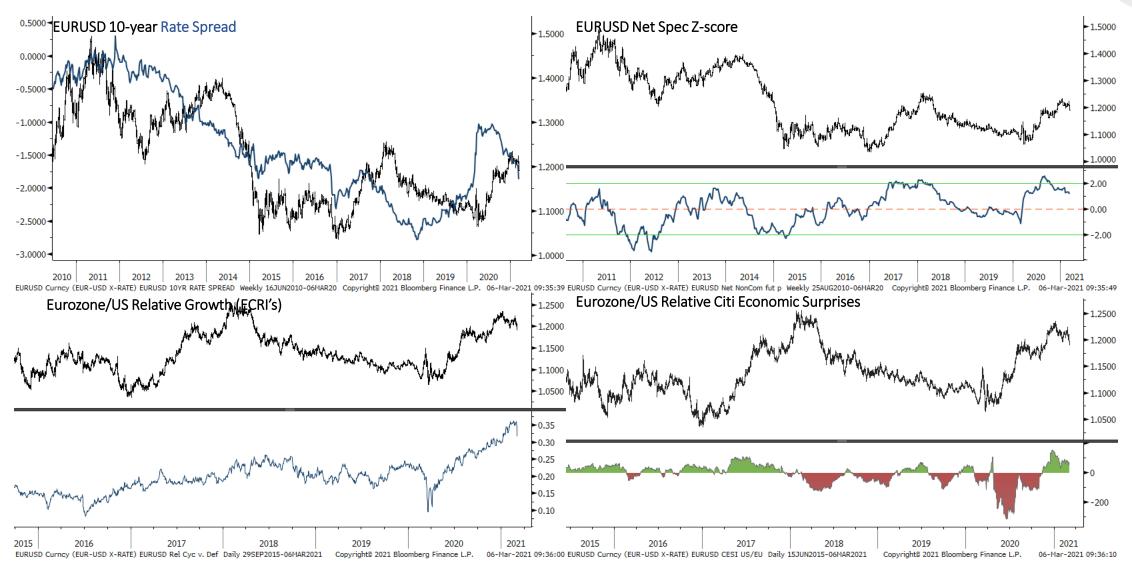

#### **EURUSD Indicators**

- Long-term: EURUSD is in the early stages of a cyclical bull trend. Excessive capital concentration in the US and rich relative valuations + growing UST funding needs support the longer-term USD bear thesis
- Sentiment/Positioning: The short US dollar trade is a consensus theme on the Street. Long positioning in EURUSD and aggregate short USD is at multi-year highs. Sentiment & Positioning are headwinds to EURUSD over the short-to-intermediate term
- EURUSD Indicators: The trend in yield differentials are moving in the USD's favor, this may drive an eventual unwind of long euro positioning
- ➤ Short-term: EURUSD saw a large bear bar last week that closed near its lows. Odds favor a continuation to the downside this week