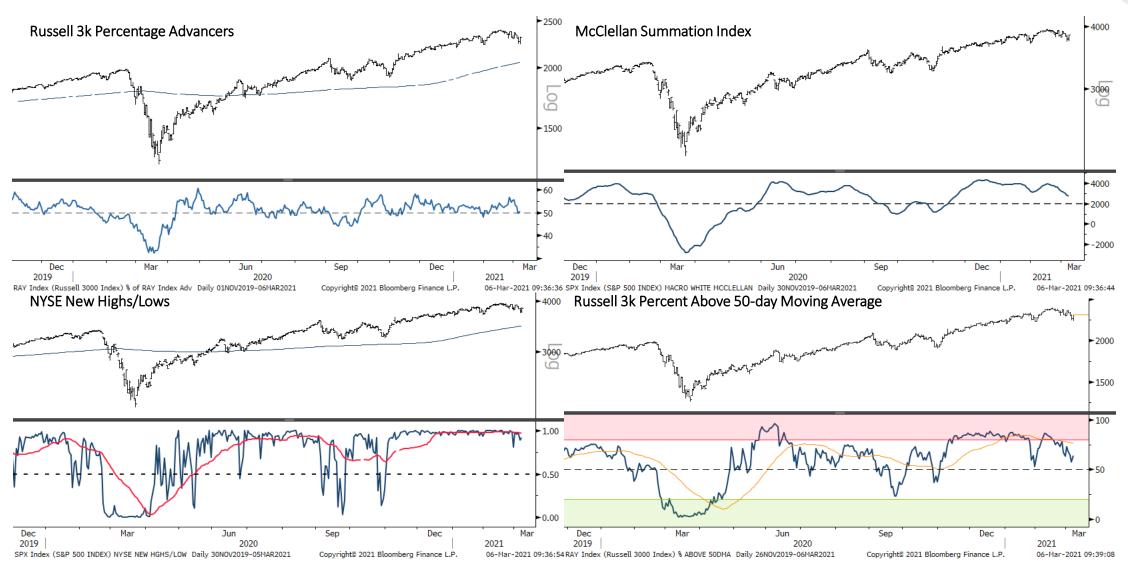

rt the longer-term USD bear thesis
- Sentiment/Positioning: The short US dollar trade is a consensus theme on the Street. Long positioning in EURUSD and aggregate short USD is at multi-year highs. Sentiment & Positioning are headwinds to EURUSD over the short-to-intermediate term
- EURUSD Indicators: The trend in yield differentials are moving in the USD's favor, this may drive an eventual unwind of long euro positioning
- ➤ Short-term: EURUSD saw a large bear bar last week that closed near its lows. Odds favor a continuation to the downside this week

#### S&P 500 Monthly



#### S&P 500 Weekly



#### S&P 500 Daily



#### Trifecta Lens Score: -2 (You can read more about our <u>Trifecta Lens here</u> and link to the <u>Dashboard here</u>)



#### Sentiment & Positioning



#### Breadth



#### Liquidity



#### Macro



#### Bonds: 10-year Futures Monthly



#### Bonds: 10-year Futures Weekly



#### Bonds: 10-year Futures Daily



## Bond/Yield Indicators



### Gold Monthly





#### Gold Weekly



#### Gold Daily





#### **Gold Indicators**



#### **EURUSD Monthly**





#### **EURUSD Weekly**





#### **EURUSD Daily**





#### **EURUSD Indicators**



#### Bitcoin Monthly





#### Bitcoin Weekly



Bitcoin is in a primary bull trend in a Bull Volatile Regime.



#### Bitcoin Daily



#### Bitcoin Indicators



|                 | 2021 ytd return (updated 3/6)                                                                                     |