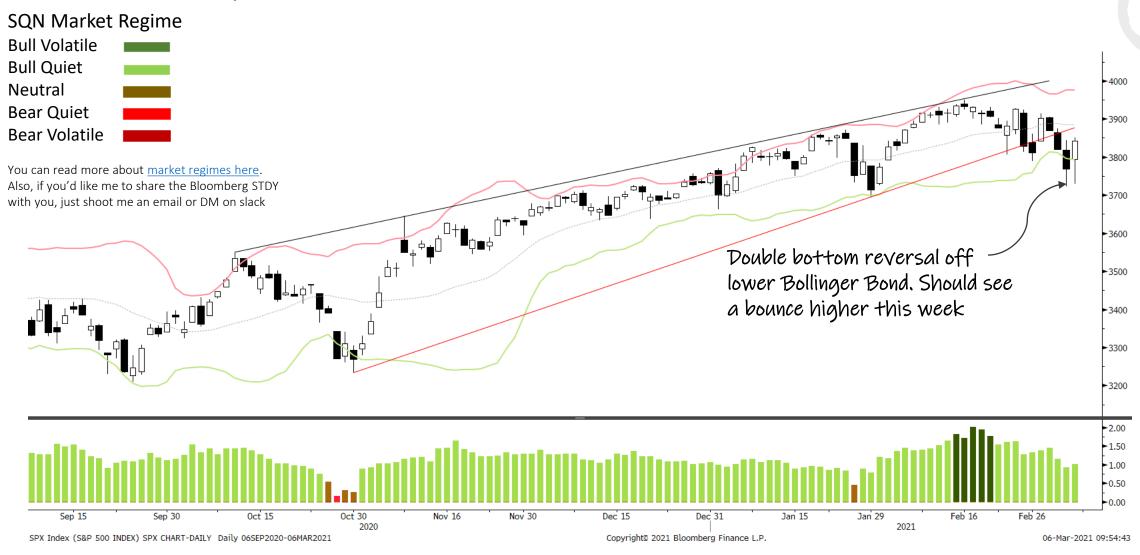

#### Gold EURUSD

- Long-term: A reflationary Fed and US Gov bent towards stimulus suggest we'll see continued compression in risk-premium = higher risk assets over the long-term
- Sentiment/Positioning: Sentiment remains complacent despite the recent market volatility. Trend fragility is still high
- Breadth: Weakened at the start of the week, only to strongly reverse on Friday. It's bullish-neutral for now
- Macro/Liquidity: Macro conditions continue to improve, and liquidity is flush, though rising rates are starting to squeeze risk assets
- Short-term: SPX is in a Bull Quiet Regime and the TL Score is -2. The short-term outlook is mixed. Odds favor a bounce this week after Friday's strong reversal off the lower Bollinger Band. But likely more chop and sideways range in the interim with the coming stimulus to serve as a potential bullish catalyst

#### Trifecta Lens Score: -2 (You can read more about our <u>Trifecta Lens here</u> and link to the <u>Dashboard here</u>)