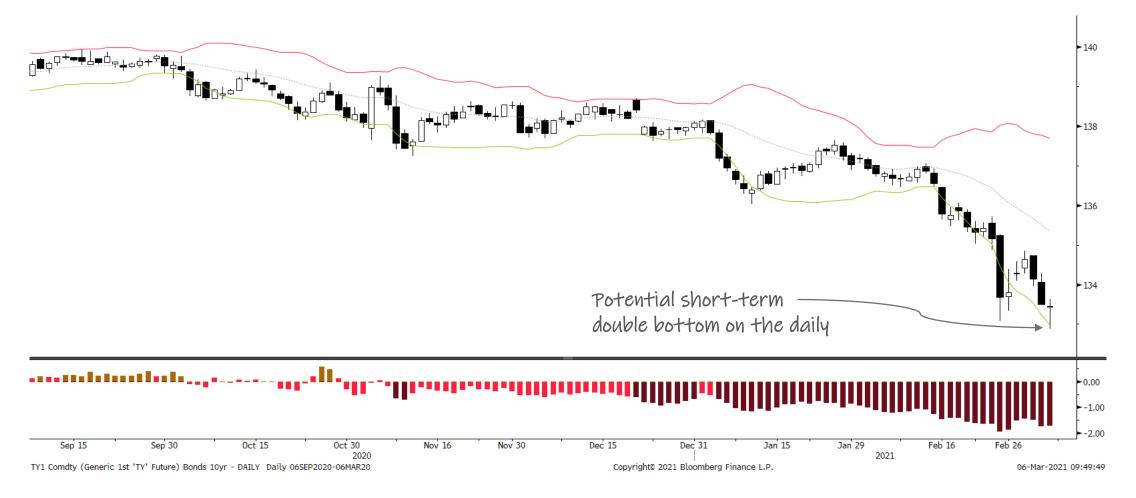

- Long-term: Bonds broke out of their 12month neutral sideways regime. Macro fundamentals, technicals, and sentiment all favor a continued steepening of the curve
- Sentiment/Positioning: Mixed. No clear consensus in positioning
- Bond Indicators: Indicators point to a steeper yield curve (bear steepening).
- ➤ Short-term: Bonds may have put in a double-bottom Friday after hitting deeply oversold levels in the short-term, odds favor a slight bounce here but longer-term the path of least resistance is lower

#### Bonds: 10-year Futures Daily