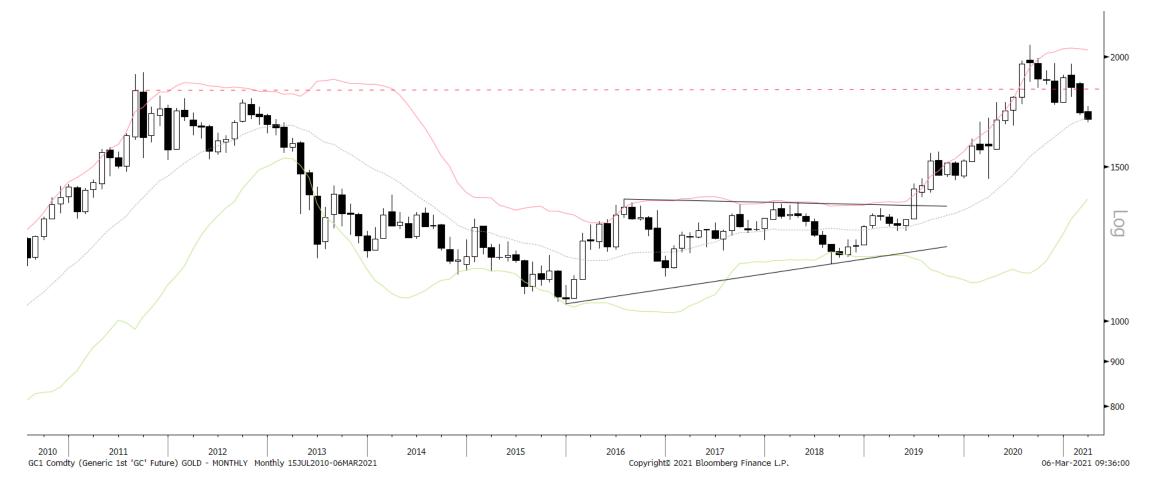

Sentiment & Positioning are headwinds to EURUSD over the short-to-intermediate term
- EURUSD Indicators: The trend in yield differentials are moving in the USD's favor, this may drive an eventual unwind of long euro positioning
- ➤ Short-term: EURUSD saw a large bear bar last week that closed near its lows. Odds favor a continuation to the downside this week

#### S&P 500 Monthly



#### S&P 500 Weekly



#### S&P 500 Daily



#### Trifecta Lens Score: -2 (You can read more about our <u>Trifecta Lens here</u> and link to the <u>Dashboard here</u>)



#### Sentiment & Positioning



#### Breadth



#### Liquidity



#### Macro



#### Bonds: 10-year Futures Monthly



#### Bonds: 10-year Futures Weekly



#### Bonds: 10-year Futures Daily



## Bond/Yield Indicators



### Gold Monthly





#### Gold Weekly



#### Gold Daily





#### **Gold Indicators**



#### **EURUSD Monthly**





#### **EURUSD Weekly**





#### **EURUSD Daily**





#### **EURUSD Indicators**



#### Bitcoin Monthly





#### Bitcoin Weekly



Bitcoin is in a primary bull trend in a Bull Volatile Regime.



#### Bitcoin Daily



#### Bitcoin Indicators



|                 | 2021 ytd return (updated 3/6)                                                                                     |                                                                                                                                                                                                                                                                             |