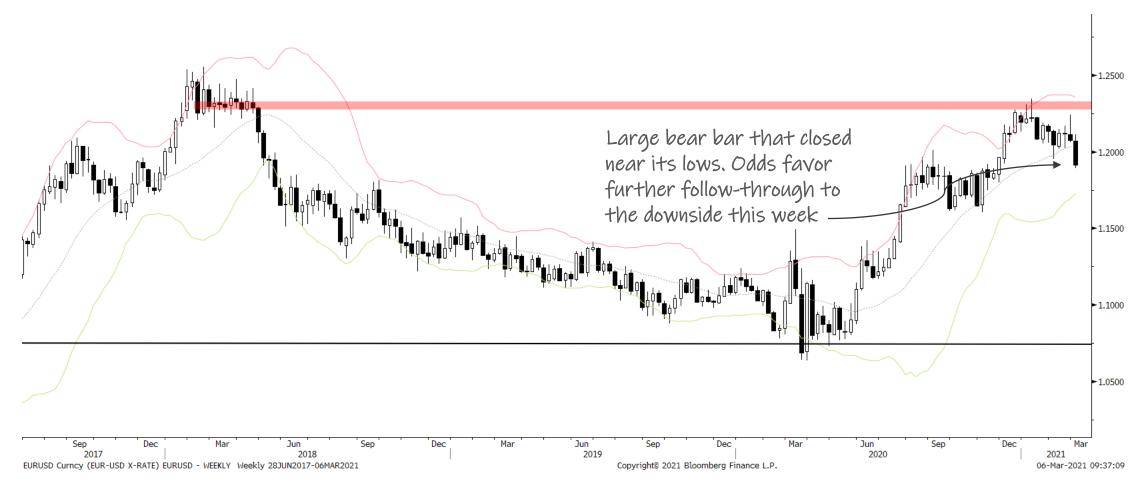

#### **EURUSD Weekly**

- Long-term: EURUSD is in the early stages of a cyclical bull trend. Excessive capital concentration in the US and rich relative valuations + growing UST funding needs support the longer-term USD bear thesis
- Sentiment/Positioning: The short US dollar trade is a consensus theme on the Street. Long positioning in EURUSD and aggregate short USD is at multi-year highs. Sentiment & Positioning are headwinds to EURUSD over the short-to-intermediate term
- EURUSD Indicators: The trend in yield differentials are moving in the USD's favor, this may drive an eventual unwind of long euro positioning
- ➤ Short-term: EURUSD saw a large bear bar last week that closed near its lows. Odds favor a continuation to the downside this week