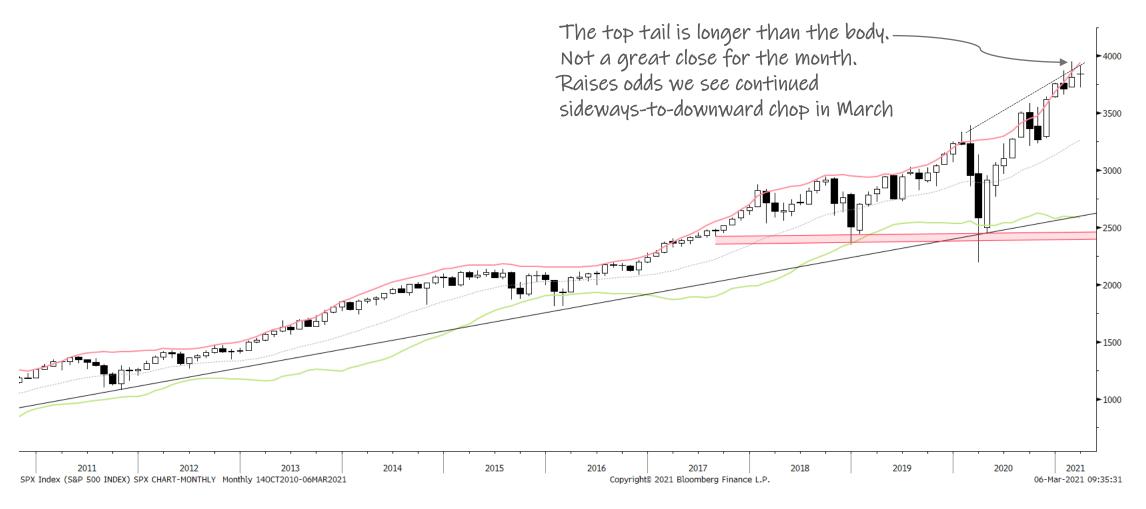

ails, it'll open gold up to further downside

- Long-term: EURUSD is in the early stages of a cyclical bull trend. Excessive capital concentration in the US and rich relative valuations + growing UST funding needs support the longer-term USD bear thesis
- Sentiment/Positioning: The short US dollar trade is a consensus theme on the Street. Long positioning in EURUSD and aggregate short USD is at multi-year highs. Sentiment & Positioning are headwinds to EURUSD over the short-to-intermediate term
- EURUSD Indicators: The trend in yield differentials are moving in the USD's favor, this may drive an eventual unwind of long euro positioning
- ➤ Short-term: EURUSD saw a large bear bar last week that closed near its lows. Odds favor a continuation to the downside this week

#### S&P 500 Monthly



#### S&P 500 Weekly



#### S&P 500 Daily



#### Trifecta Lens Score: -2 (You can read more about our <u>Trifecta Lens here</u> and link to the <u>Dashboard here</u>)



#### Sentiment & Positioning



#### Breadth



#### Liquidity



#### Macro



#### Bonds: 10-year Futures Monthly



#### Bonds: 10-year Futures Weekly



#### Bonds: 10-year Futures Daily



## Bond/Yield Indicators



### Gold Monthly





#### Gold Weekly



#### Gold Daily





#### **Gold Indicators**



#### **EURUSD Monthly**





#### **EURUSD Weekly**





#### **EURUSD Daily**





#### **EURUSD Indicators**



#### Bitcoin Monthly





#### Bitcoin Weekly



Bitcoin is in a primary bull trend in a Bull Volatile Regime.



#### Bitcoin Daily



#### Bitcoin Indicators



|                 | 2021 ytd return (