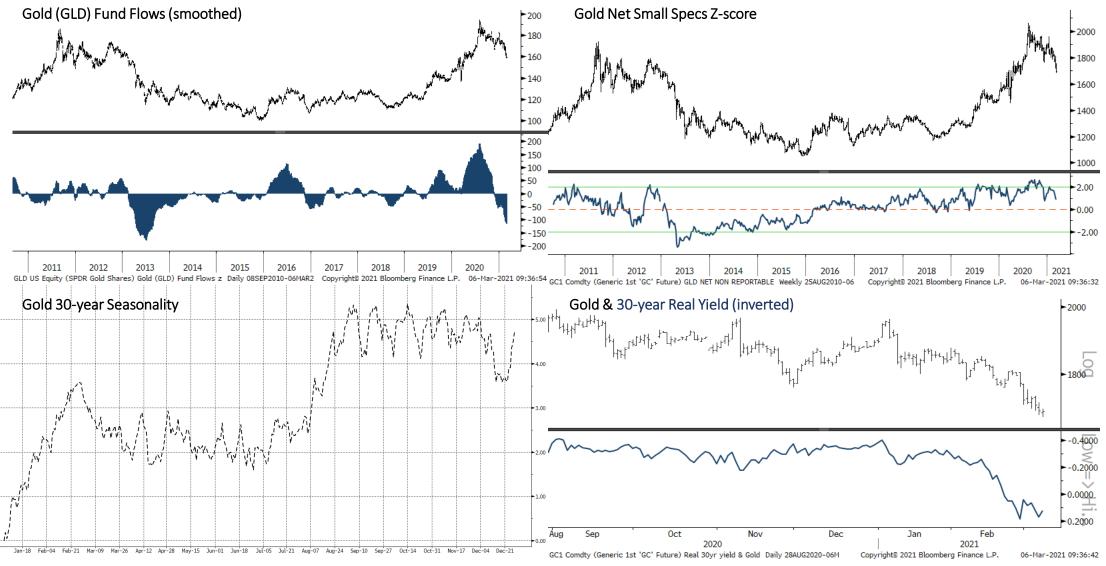

#### **Gold Indicators**

- Long-term: Expansionary fiscal policy and an anchor on yields mean gold is in the early stages of a cyclical bull market. However, we should expect lower prices in the intermediate term until rates settle
- Sentiment/Positioning: Positioning and has come down from excessive levels but remain somewhat stretched to the bull side
- ➤ Gold Indicators: Long dated real yields continue to favor sideways to lower chop in precious metals for now
- ➤ Short-term: Gold is in a Bear Volatile regime within a broader Bull Flag. It's nearing the lower bounds of its larger Bull Channel. If this channel line fails, it'll open gold up to further downside