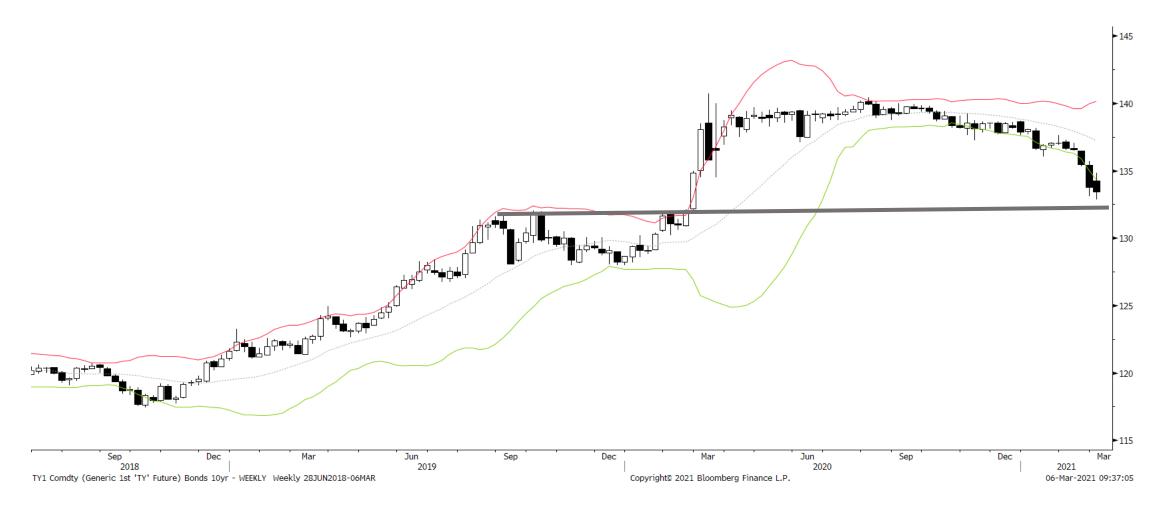

- Long-term: Bonds broke out of their 12month neutral sideways regime. Macro fundamentals, technicals, and sentiment all favor a continued steepening of the curve
- Sentiment/Positioning: Mixed. No clear consensus in positioning
- Bond Indicators: Indicators point to a steeper yield curve (bear steepening).
- ➤ Short-term: Bonds may have put in a double-bottom Friday after hitting deeply oversold levels in the short-term, odds favor a slight bounce here but longer-term the path of least resistance is lower

#### Bonds: 10-year Futures Weekly