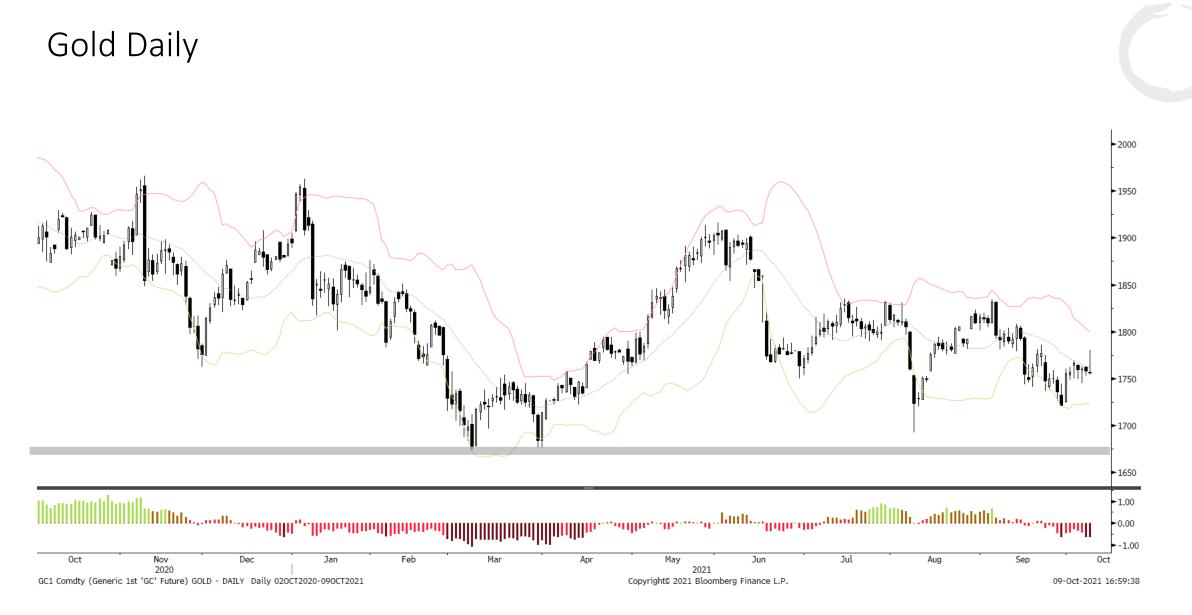

### Gold

- > Long-term: Neutral
- > Sentiment/Positioning: Bearish
- > Gold Indicators: Neutral
- Short-term: Gold continues to trade in a larger sideways range. The recent hawkish turn by central banks brings more bearish short-term headwinds but also brings forward the time that precious metals will embark on their next major leg higher