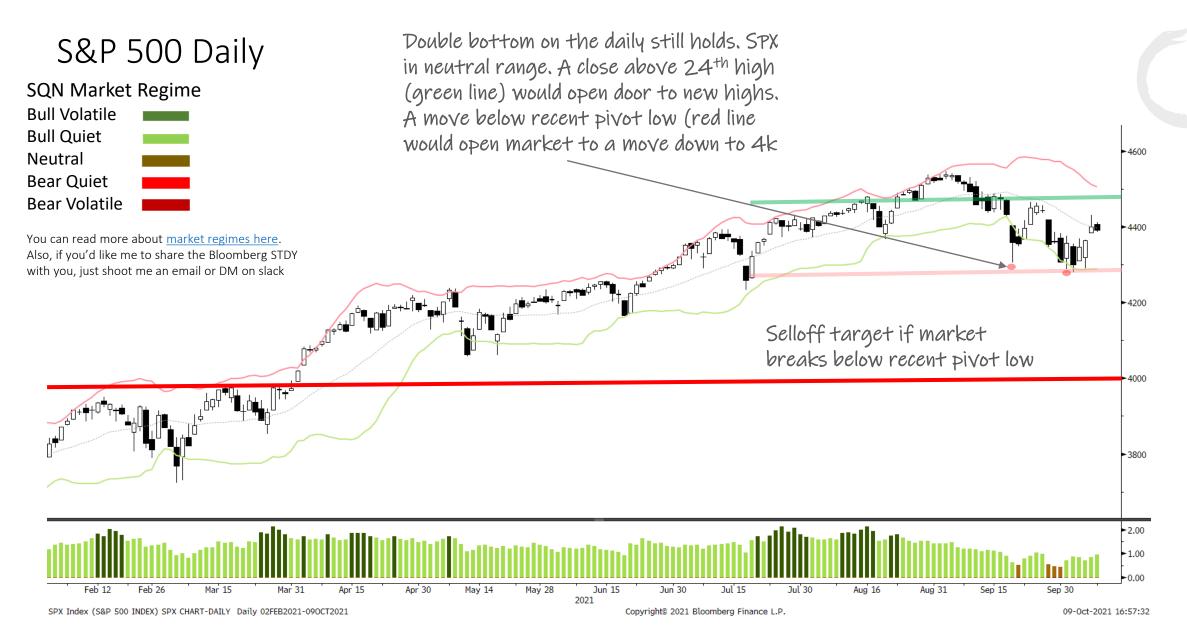

### S&P 500

- Long-term: Bullish
- Sentiment/Positioning: Neutral to slightly bearish
- > Breadth: Neutral
- Macro/Liquidity: Growth is strong but slowing. Liquidity is tightening across the board but from low levels
- Short-term: Market is in a neutral regime. The TL Score is -2. Breadth flipped neutral. While broad positioning is still long, indicators of short-term sentiment are quite bearish. A move above Sep 24<sup>th</sup> highs would open market up to another leg higher. A move below recent pivot low would open it up to a move down to 4,000