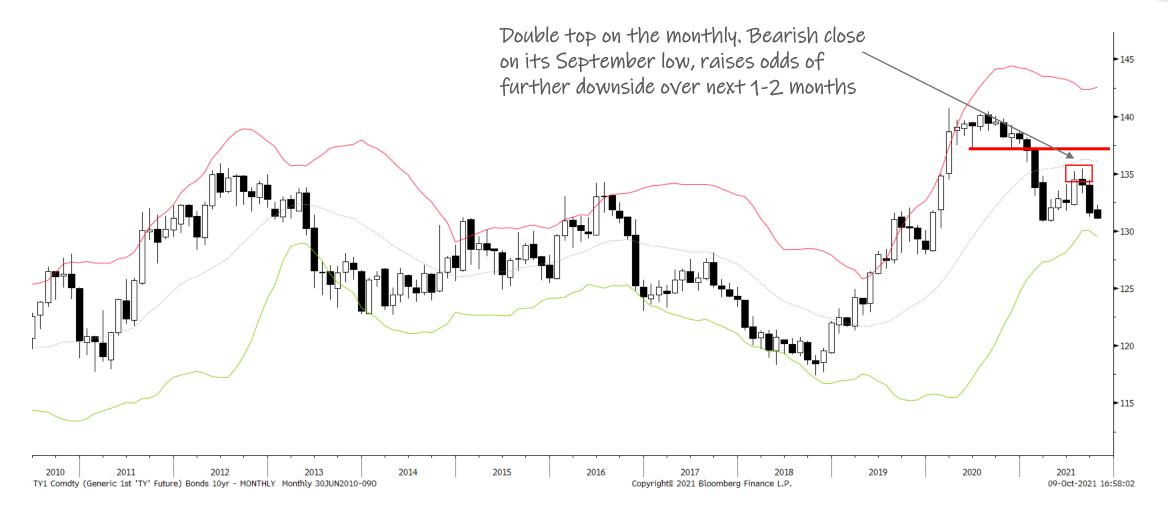

### Bonds: 10-year Futures Monthly

Bonds: 10-year Futures Weekly

September formed outside bear bar and closed on its lows. This raises the odds of further downside follow through over the next 1-2 months but we could see one more short thrust to new highs first. So stay nimble and keep a balanced book