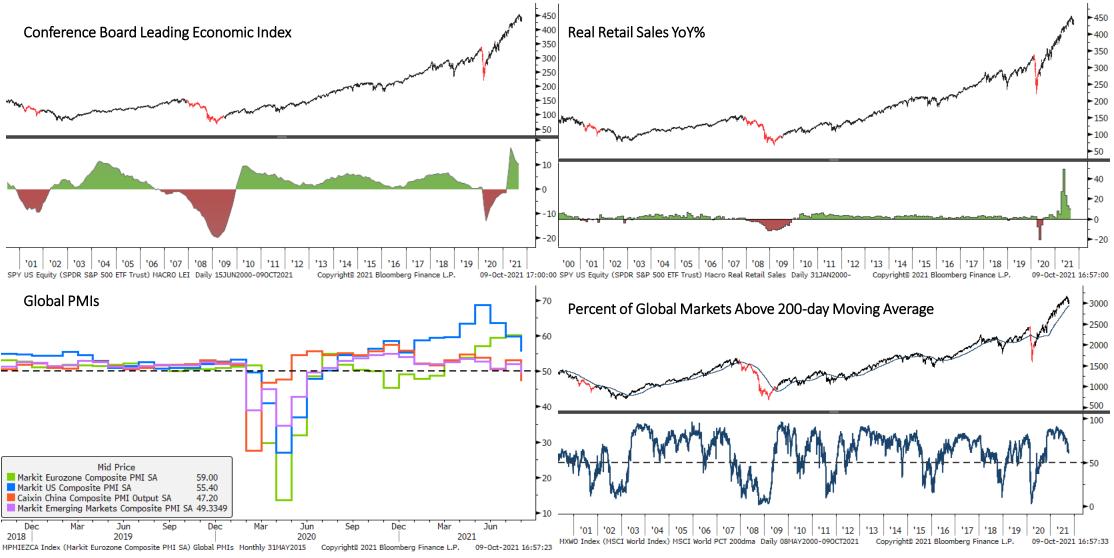

ld expect a multi-month correction to begin within the next few months.

September formed outside bear bar and closed on its lows. This raises the odds of further downside follow through over the next 1-2 months but we could see one more short thrust to new highs first. So stay nimble and keep a balanced book

2018

2019

2020

2011

2016

2017

Copyright© 2021 Bloomberg Finance L.P.

2015

2014

>5000

4500

4000

>3500

-3000

2500

2000

►1500

1000

.500

2021

09-0ct-2021 16:57:01

### S&P 500 Weekly





## Trifecta Lens Score: -2 (You can read more about our Trifecta Lens here and link to the Dashboard here)



## Trend Fragility and N&N: High fragility & Numb Investors (see appendix at bottom for more info)



# Sentiment & Positioning



### Breadth



### Liquidity



### Macro



### Bonds: 10-year Futures Monthly



Bonds: 10-year Futures Weekly





# Bond/Yield Indicators









## Gold Indicators



# **EURUSD Monthly**





### 10/9/2021

# EURUSD Daily



# **EURUSD** Indicators



### Bitcoin Monthly





### 10/9/2021



### **Bitcoin Indicators**





### Sector Relative to SPX Price & Forward EPS Performance (Price in Grey, F/EPS in Orange)

10/9/2021

# Sector % MACD Buy Signals



### Portfolio PDF link

| 2021 YTD Return (Updated 09/07)