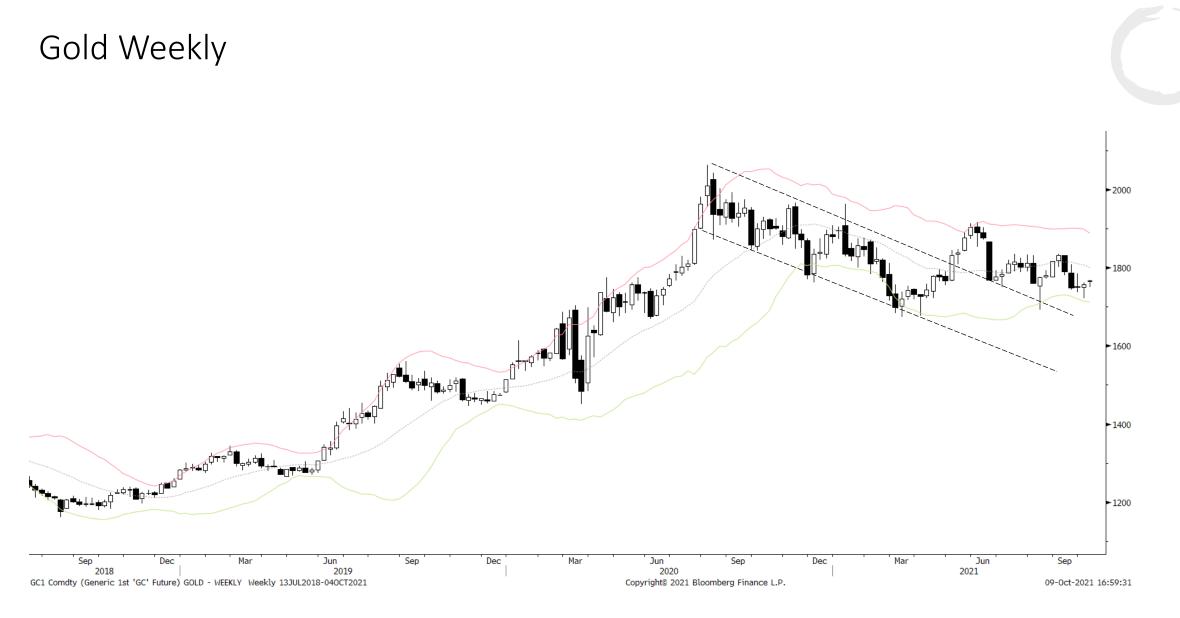

### Gold

- > Long-term: Neutral
- > Sentiment/Positioning: Bearish
- > Gold Indicators: Neutral
- Short-term: Gold continues to trade in a larger sideways range. The recent hawkish turn by central banks brings more bearish short-term headwinds but also brings forward the time that precious metals will embark on their next major leg higher