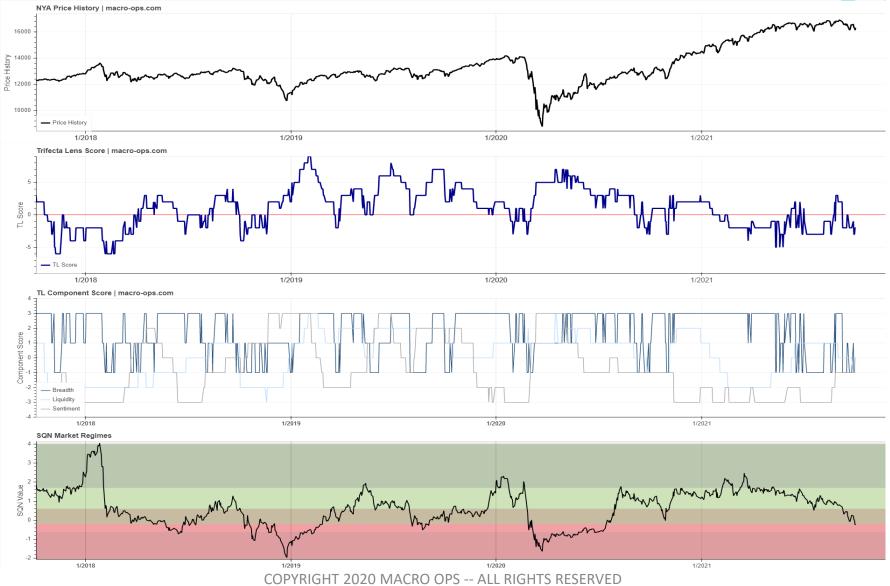

## Trifecta Lens Score: -2 (You can read more about our Trifecta Lens here and link to the Dashboard here)

## Trend Fragility and N&N: High fragility & Numb Investors (see appendix at bottom for more info)