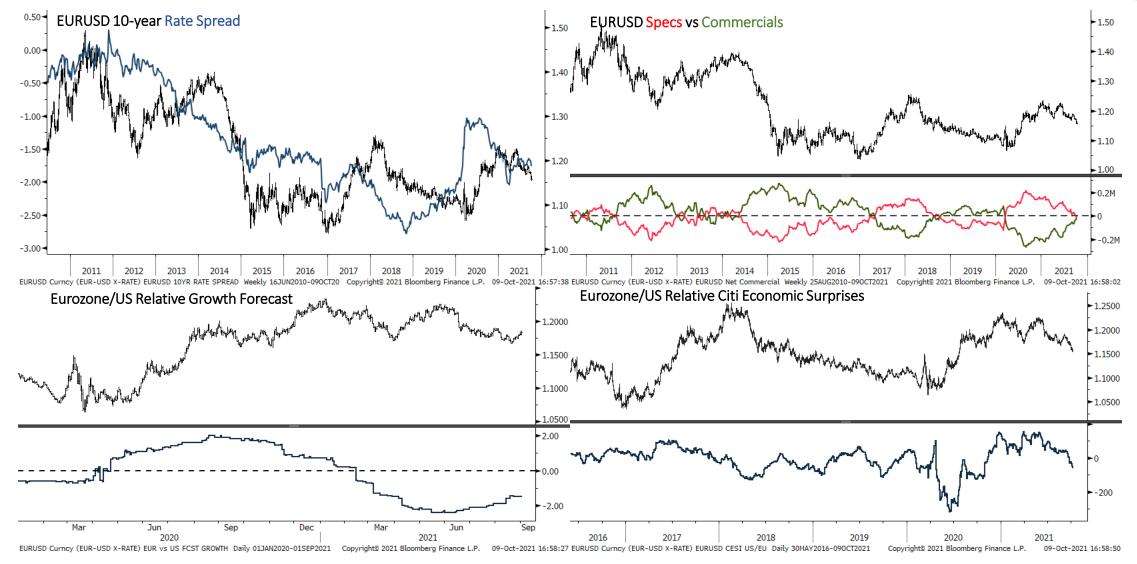

t we could see one more short thrust to new highs first. So stay nimble and keep a balanced book

2018

2019

2020

2011

2016

2017

Copyright© 2021 Bloomberg Finance L.P.

2015

2014

>5000

4500

4000

>3500

-3000

2500

2000

►1500

1000

.500

2021

09-0ct-2021 16:57:01

### S&P 500 Weekly





## Trifecta Lens Score: -2 (You can read more about our Trifecta Lens here and link to the Dashboard here)



## Trend Fragility and N&N: High fragility & Numb Investors (see appendix at bottom for more info)



# Sentiment & Positioning



### Breadth



### Liquidity



### Macro



### Bonds: 10-year Futures Monthly



Bonds: 10-year Futures Weekly





# Bond/Yield Indicators









## Gold Indicators



# **EURUSD Monthly**





### 10/9/2021

# EURUSD Daily



# **EURUSD** Indicators



### Bitcoin Monthly





### 10/9/2021



### **Bitcoin Indicators**





### Sector Relative to SPX Price & Forward EPS Performance (Price in Grey, F/EPS in Orange)

10/9/2021

# Sector % MACD Buy Signals



### Portfolio PDF link

| 2021 YTD Return (Updated 09/07)                                                                                                                                                                                                                                                                                                                                                                                                                             | 11.97%