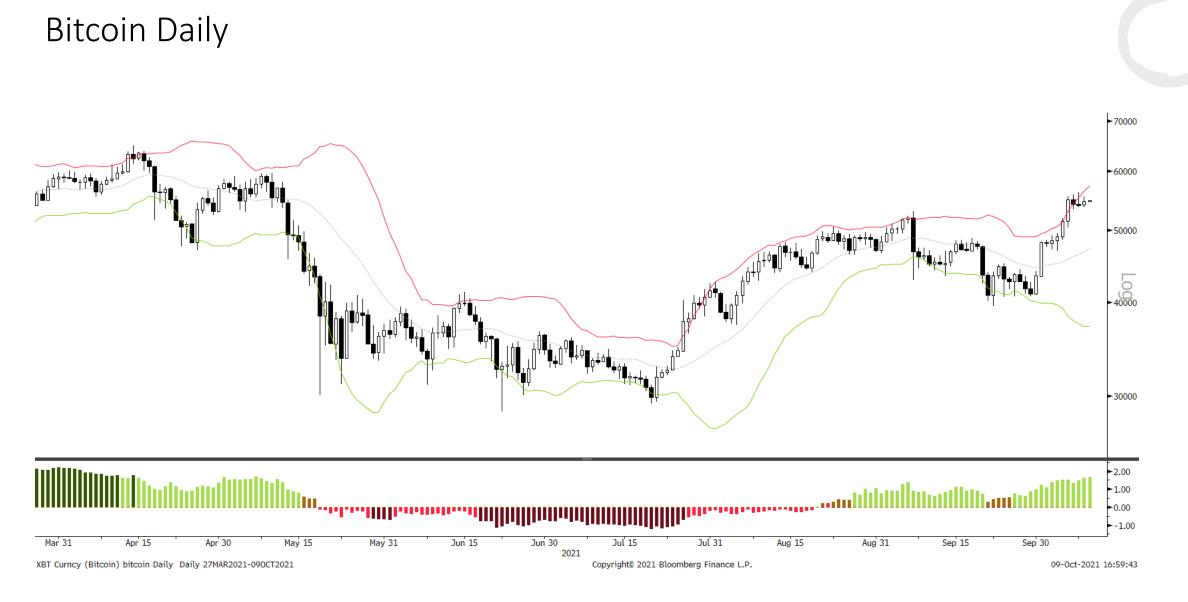

w highs first. So stay nimble and keep a balanced book

2018

2019

2020

2011

2016

2017

Copyright© 2021 Bloomberg Finance L.P.

2015

2014

>5000

4500

4000

>3500

-3000

2500

2000

►1500

1000

.500

2021

09-0ct-2021 16:57:01

### S&P 500 Weekly





## Trifecta Lens Score: -2 (You can read more about our Trifecta Lens here and link to the Dashboard here)



## Trend Fragility and N&N: High fragility & Numb Investors (see appendix at bottom for more info)



# Sentiment & Positioning



### Breadth



### Liquidity



### Macro



### Bonds: 10-year Futures Monthly



Bonds: 10-year Futures Weekly





# Bond/Yield Indicators









## Gold Indicators



# **EURUSD Monthly**





### 10/9/2021

# EURUSD Daily



# **EURUSD** Indicators



### Bitcoin Monthly





### 10/9/2021



### **Bitcoin Indicators**





### Sector Relative to SPX Price & Forward EPS Performance (Price in Grey, F/EPS in Orange)

10/9/2021

# Sector % MACD Buy Signals



### Portfolio PDF link

| 2021 YTD Return (Updated 09/07)                                                                                                                                                                                                                                                                                                                                                                                                                             | 11.97%                                                                                                                                               |