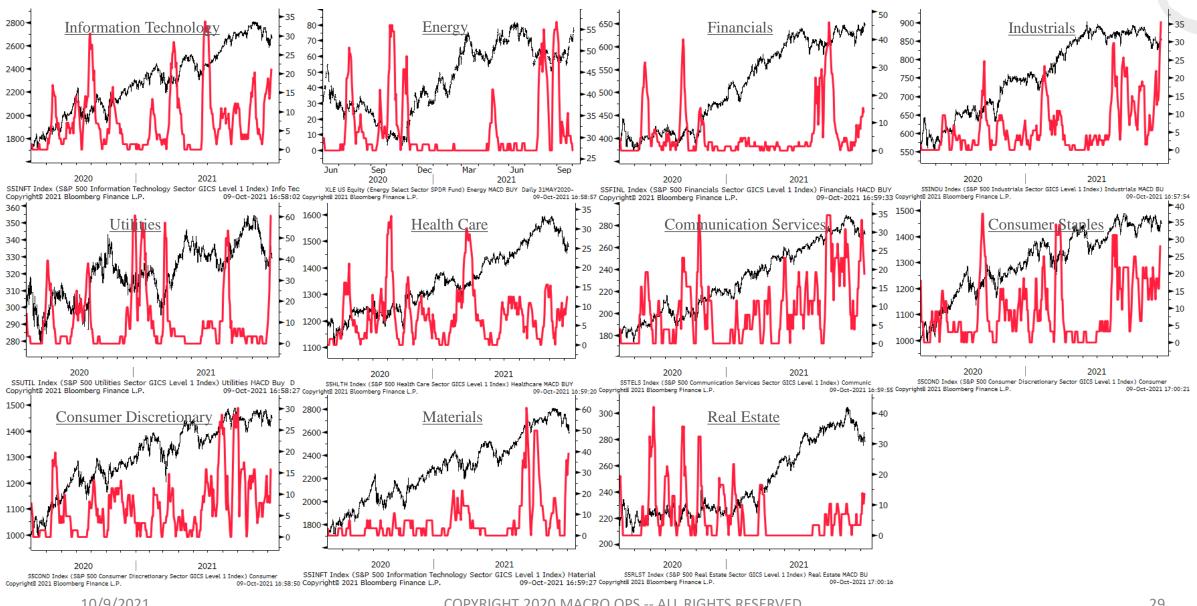

0

-3000

2500

2000

►1500

1000

.500

2021

09-0ct-2021 16:57:01

### S&P 500 Weekly





## Trifecta Lens Score: -2 (You can read more about our Trifecta Lens here and link to the Dashboard here)



## Trend Fragility and N&N: High fragility & Numb Investors (see appendix at bottom for more info)



# Sentiment & Positioning



### Breadth



### Liquidity



### Macro



### Bonds: 10-year Futures Monthly



Bonds: 10-year Futures Weekly





# Bond/Yield Indicators









## Gold Indicators



# **EURUSD Monthly**





### 10/9/2021

# EURUSD Daily



# **EURUSD** Indicators



### Bitcoin Monthly





### 10/9/2021



### **Bitcoin Indicators**





### Sector Relative to SPX Price & Forward EPS Performance (Price in Grey, F/EPS in Orange)

10/9/2021

# Sector % MACD Buy Signals



### Portfolio PDF link

| 2021 YTD Return (Updated 09/07)                                                                                                                                                                                                                                                                                                                                                                                                                             | 11.97%                                                                                                                                               |                                                                                                                                                    |