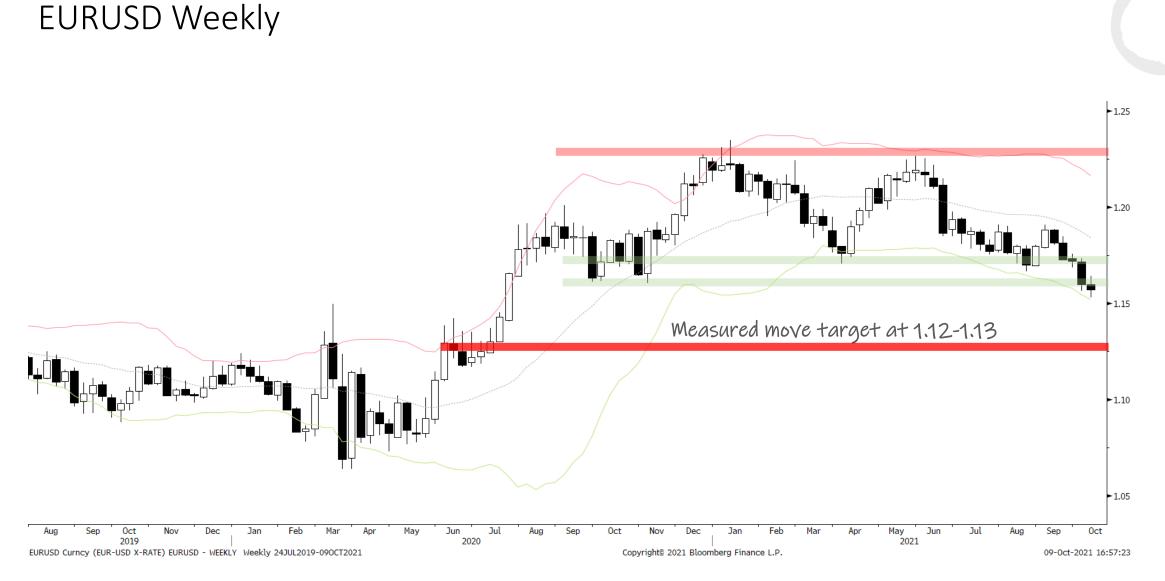

### EURUSD

- > Long-term: Neutral
- Sentiment/Positioning: Neutral
- **EURUSD Indicators**: Bearish
- Short-term: Is close to breaking down below its long-term sideways range. It also closed near its monthly lows and BB midline. The measured move target is 1.12