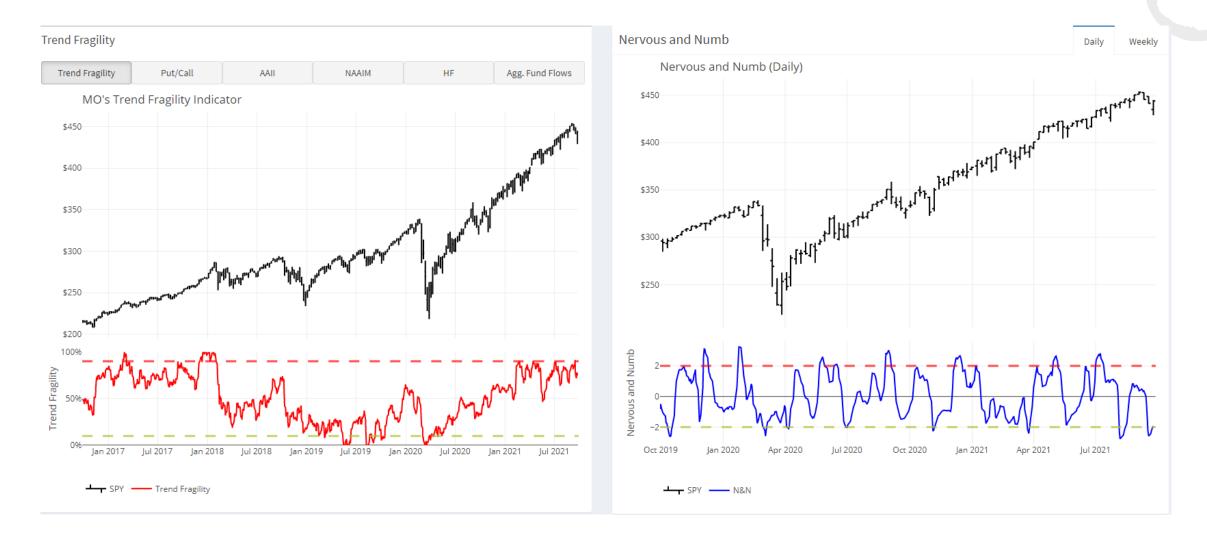

## Trend Fragility and N&N: High fragility & Numb Investors (see appendix at bottom for more info)