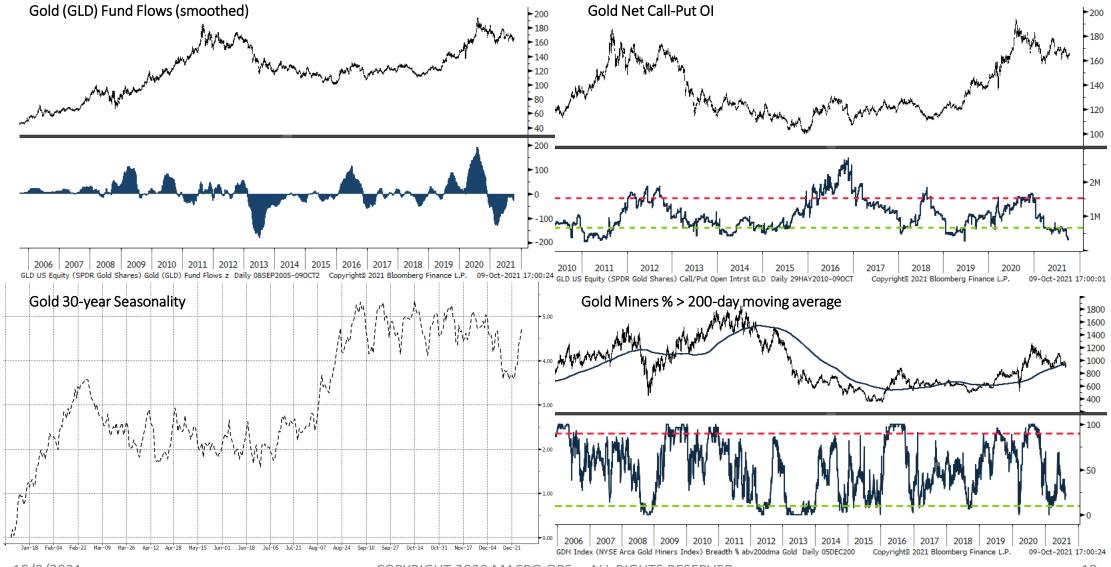

s. This raises the odds of further downside follow through over the next 1-2 months but we could see one more short thrust to new highs first. So stay nimble and keep a balanced book

2018

2019

2020

2011

2016

2017

Copyright© 2021 Bloomberg Finance L.P.

2015

2014

>5000

4500

4000

>3500

-3000

2500

2000

►1500

1000

.500

2021

09-0ct-2021 16:57:01

### S&P 500 Weekly





## Trifecta Lens Score: -2 (You can read more about our Trifecta Lens here and link to the Dashboard here)



## Trend Fragility and N&N: High fragility & Numb Investors (see appendix at bottom for more info)



# Sentiment & Positioning



### Breadth



### Liquidity



### Macro



### Bonds: 10-year Futures Monthly



Bonds: 10-year Futures Weekly





# Bond/Yield Indicators









## Gold Indicators



# **EURUSD Monthly**





### 10/9/2021

# EURUSD Daily



# **EURUSD** Indicators



### Bitcoin Monthly





### 10/9/2021



### **Bitcoin Indicators**





### Sector Relative to SPX Price & Forward EPS Performance (Price in Grey, F/EPS in Orange)

10/9/2021

# Sector % MACD Buy Signals



### Portfolio PDF link

| 2021 YTD Return (Updated 09/07)                                                                                                                                                                                                                                                                                                                                                                                                                             | 11.97%