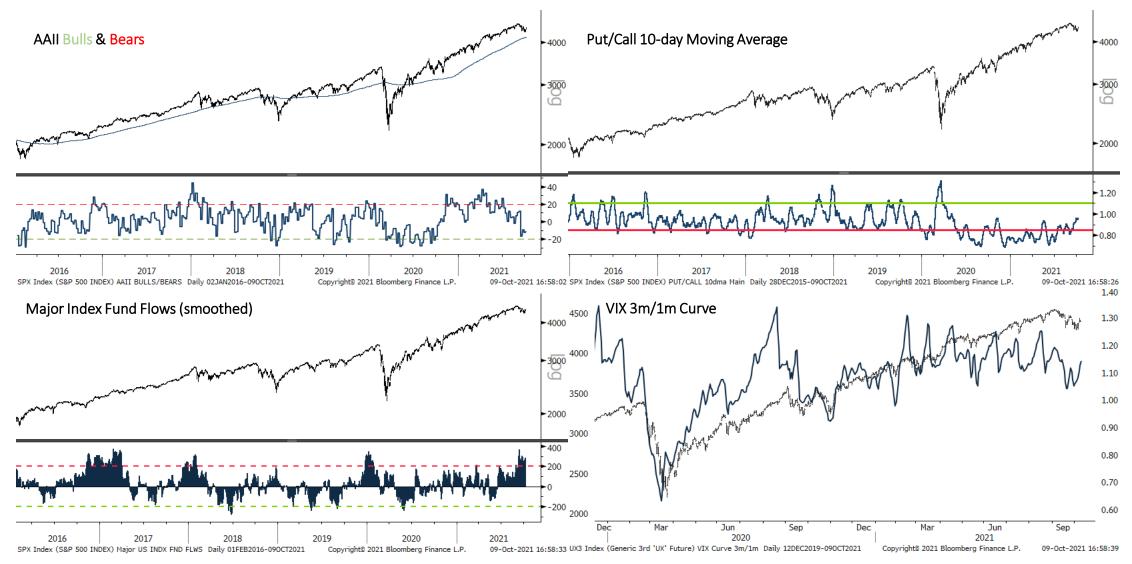

final innings of a large Buy Climax. We should expect a multi-month correction to begin within the next few months.

September formed outside bear bar and closed on its lows. This raises the odds of further downside follow through over the next 1-2 months but we could see one more short thrust to new highs first. So stay nimble and keep a balanced book

2018

2019

2020

2011

2016

2017

Copyright© 2021 Bloomberg Finance L.P.

2015

2014

>5000

4500

4000

>3500

-3000

2500

2000

►1500

1000

.500

2021

09-0ct-2021 16:57:01

### S&P 500 Weekly





## Trifecta Lens Score: -2 (You can read more about our Trifecta Lens here and link to the Dashboard here)



## Trend Fragility and N&N: High fragility & Numb Investors (see appendix at bottom for more info)



# Sentiment & Positioning



### Breadth



### Liquidity



### Macro



### Bonds: 10-year Futures Monthly



Bonds: 10-year Futures Weekly





# Bond/Yield Indicators









## Gold Indicators



# **EURUSD Monthly**





### 10/9/2021

# EURUSD Daily



# **EURUSD** Indicators



### Bitcoin Monthly





### 10/9/2021



### **Bitcoin Indicators**





### Sector Relative to SPX Price & Forward EPS Performance (Price in Grey, F/EPS in Orange)

10/9/2021

# Sector % MACD Buy Signals



### Portfolio PDF link

| 2021 YTD Return (Updated 09/07)