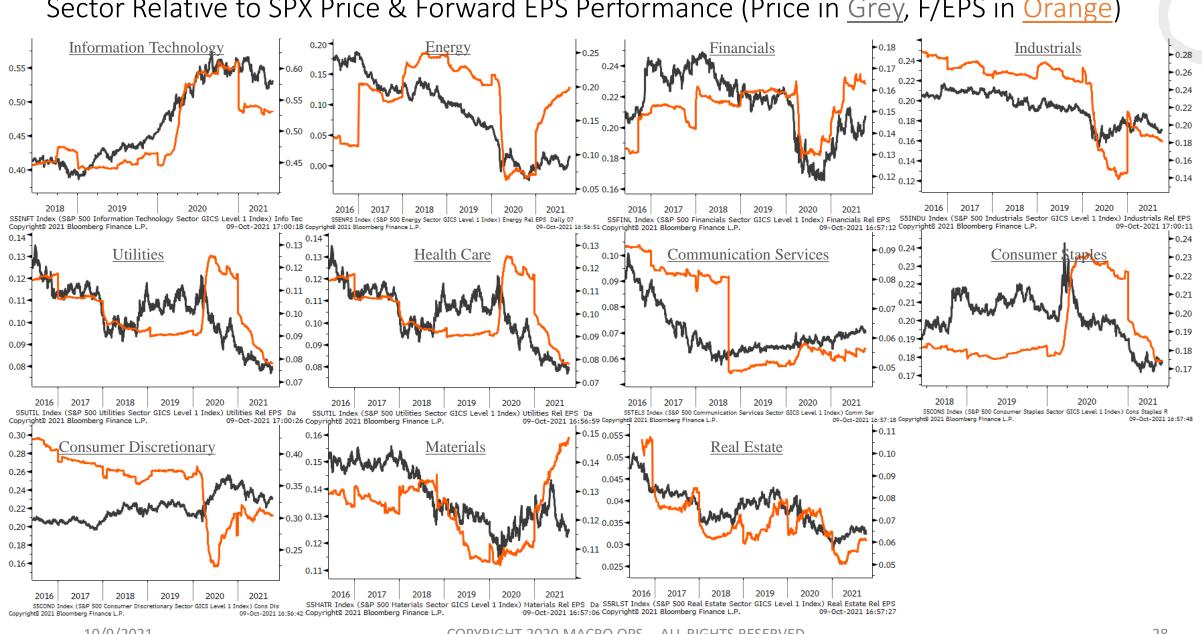

### Sector Relative to SPX Price & Forward EPS Performance (Price in Grey, F/EPS in Orange)

10/9/2021