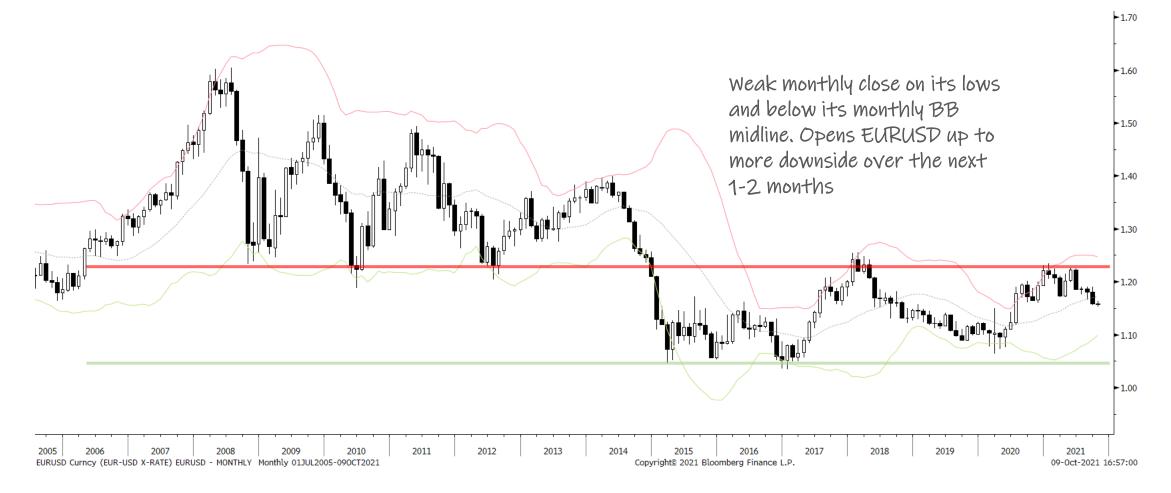

# **EURUSD Monthly**

### EURUSD

- > Long-term: Neutral
- Sentiment/Positioning: Neutral
- **EURUSD Indicators**: Bearish
- Short-term: Is close to breaking down below its long-term sideways range. It also closed near its monthly lows and BB midline. The measured move target is 1.12