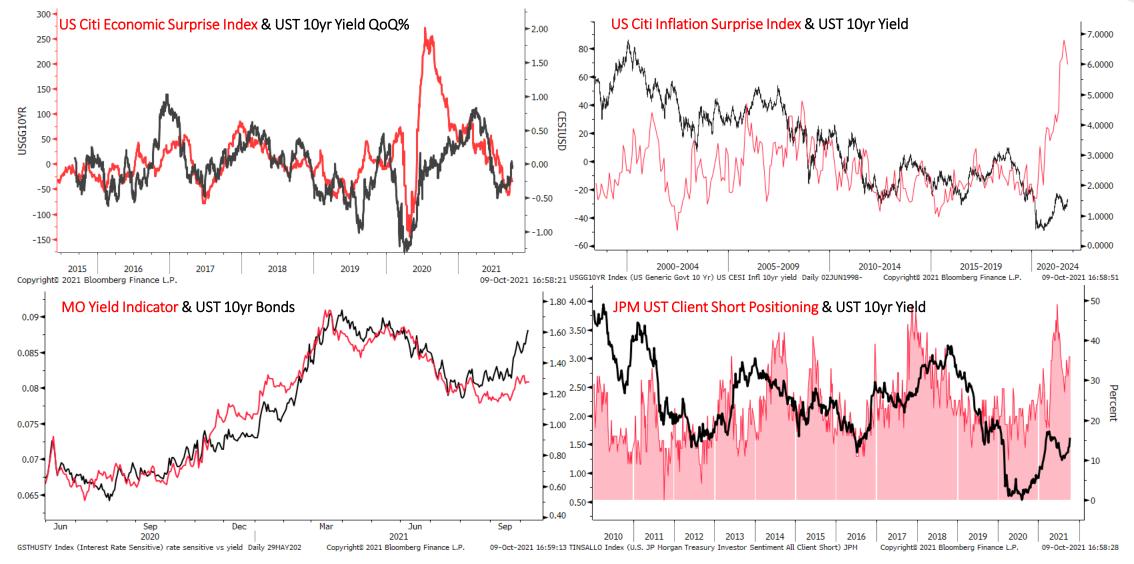

ar bar and closed on its lows. This raises the odds of further downside follow through over the next 1-2 months but we could see one more short thrust to new highs first. So stay nimble and keep a balanced book

2018

2019

2020

2011

2016

2017

Copyright© 2021 Bloomberg Finance L.P.

2015

2014

>5000

4500

4000

>3500

-3000

2500

2000

►1500

1000

.500

2021

09-0ct-2021 16:57:01

### S&P 500 Weekly





## Trifecta Lens Score: -2 (You can read more about our Trifecta Lens here and link to the Dashboard here)



## Trend Fragility and N&N: High fragility & Numb Investors (see appendix at bottom for more info)



# Sentiment & Positioning



### Breadth



### Liquidity



### Macro



### Bonds: 10-year Futures Monthly



Bonds: 10-year Futures Weekly





# Bond/Yield Indicators









## Gold Indicators



# **EURUSD Monthly**





### 10/9/2021

# EURUSD Daily



# **EURUSD** Indicators



### Bitcoin Monthly





### 10/9/2021



### **Bitcoin Indicators**





### Sector Relative to SPX Price & Forward EPS Performance (Price in Grey, F/EPS in Orange)

10/9/2021

# Sector % MACD Buy Signals



### Portfolio PDF link

| 2021 YTD Return (Updated 09/07)                                                                                                                                                                                                                                                                                                                                                                                                                             | 11.