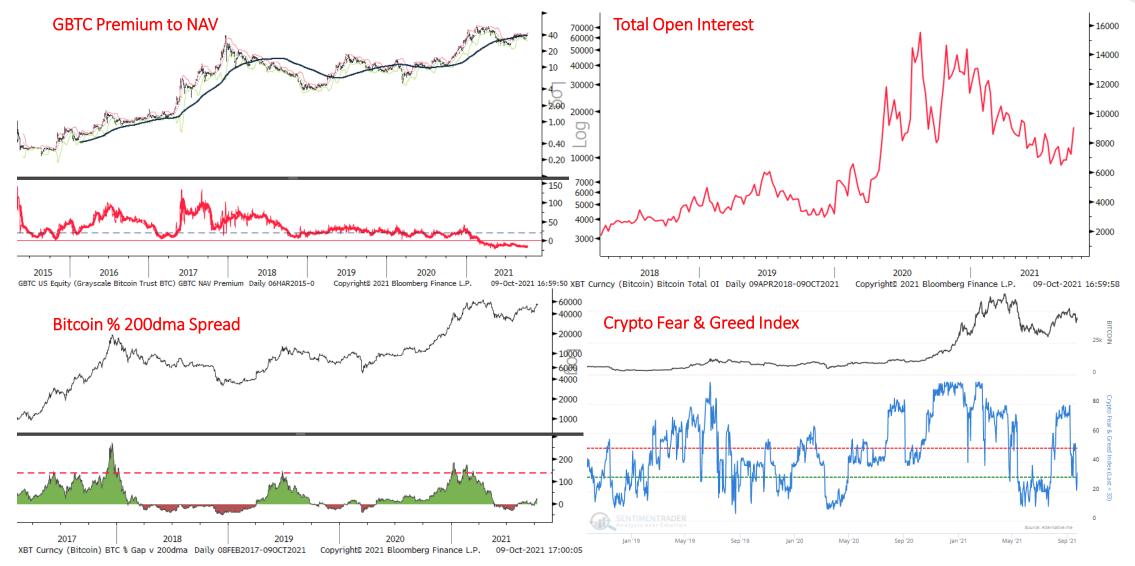

and keep a balanced book

2018

2019

2020

2011

2016

2017

Copyright© 2021 Bloomberg Finance L.P.

2015

2014

>5000

4500

4000

>3500

-3000

2500

2000

►1500

1000

.500

2021

09-0ct-2021 16:57:01

### S&P 500 Weekly





## Trifecta Lens Score: -2 (You can read more about our Trifecta Lens here and link to the Dashboard here)



## Trend Fragility and N&N: High fragility & Numb Investors (see appendix at bottom for more info)



# Sentiment & Positioning



### Breadth



### Liquidity



### Macro



### Bonds: 10-year Futures Monthly



Bonds: 10-year Futures Weekly





# Bond/Yield Indicators









## Gold Indicators



# **EURUSD Monthly**





### 10/9/2021

# EURUSD Daily



# **EURUSD** Indicators



### Bitcoin Monthly





### 10/9/2021



### **Bitcoin Indicators**





### Sector Relative to SPX Price & Forward EPS Performance (Price in Grey, F/EPS in Orange)

10/9/2021

# Sector % MACD Buy Signals



### Portfolio PDF link

| 2021 YTD Return (Updated 09/07)                                                                                                                                                                                                                                                                                                                                                                                                                             | 11.97%                                                                                                                                               |