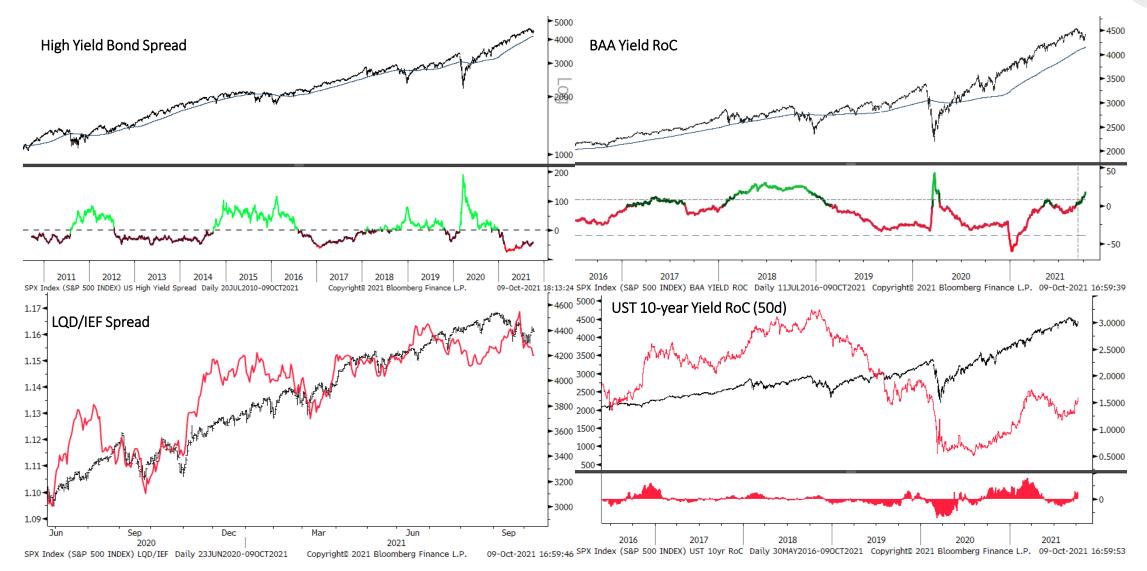

imax. We should expect a multi-month correction to begin within the next few months.

September formed outside bear bar and closed on its lows. This raises the odds of further downside follow through over the next 1-2 months but we could see one more short thrust to new highs first. So stay nimble and keep a balanced book

2018

2019

2020

2011

2016

2017

Copyright© 2021 Bloomberg Finance L.P.

2015

2014

>5000

4500

4000

>3500

-3000

2500

2000

►1500

1000

.500

2021

09-0ct-2021 16:57:01

### S&P 500 Weekly





## Trifecta Lens Score: -2 (You can read more about our Trifecta Lens here and link to the Dashboard here)



## Trend Fragility and N&N: High fragility & Numb Investors (see appendix at bottom for more info)



# Sentiment & Positioning



### Breadth



### Liquidity



### Macro



### Bonds: 10-year Futures Monthly



Bonds: 10-year Futures Weekly





# Bond/Yield Indicators









## Gold Indicators



# **EURUSD Monthly**





### 10/9/2021

# EURUSD Daily



# **EURUSD** Indicators



### Bitcoin Monthly





### 10/9/2021



### **Bitcoin Indicators**





### Sector Relative to SPX Price & Forward EPS Performance (Price in Grey, F/EPS in Orange)

10/9/2021

# Sector % MACD Buy Signals



### Portfolio PDF link

| 2021 YTD Return (Updated 09/07)