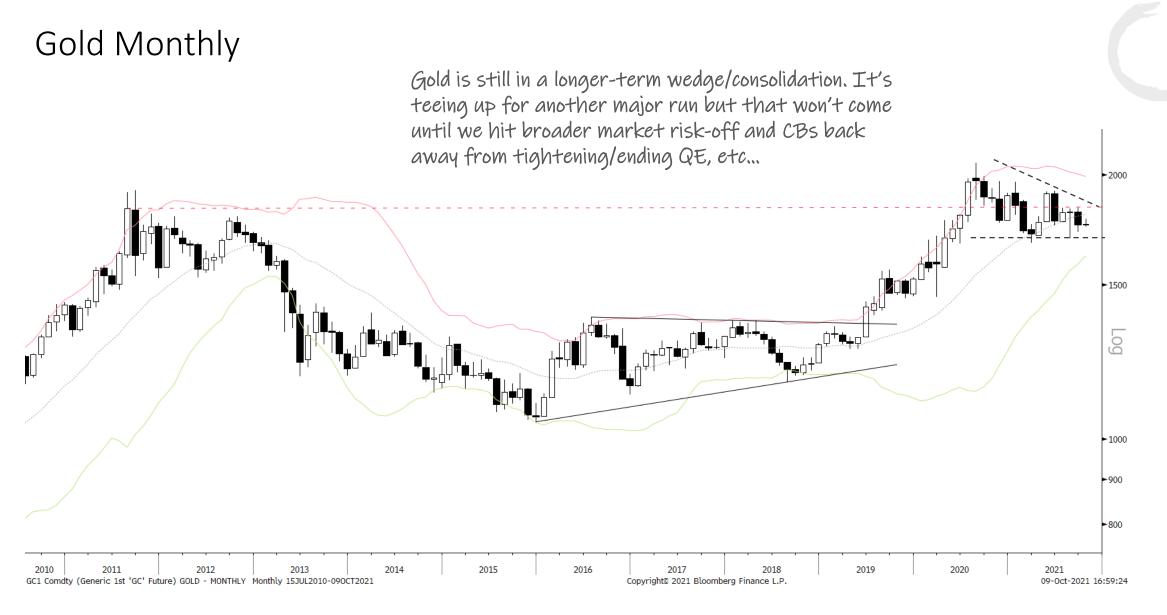

### Gold

- > Long-term: Neutral
- > Sentiment/Positioning: Bearish
- > Gold Indicators: Neutral
- Short-term: Gold continues to trade in a larger sideways range. The recent hawkish turn by central banks brings more bearish short-term headwinds but also brings forward the time that precious metals will embark on their next major leg higher