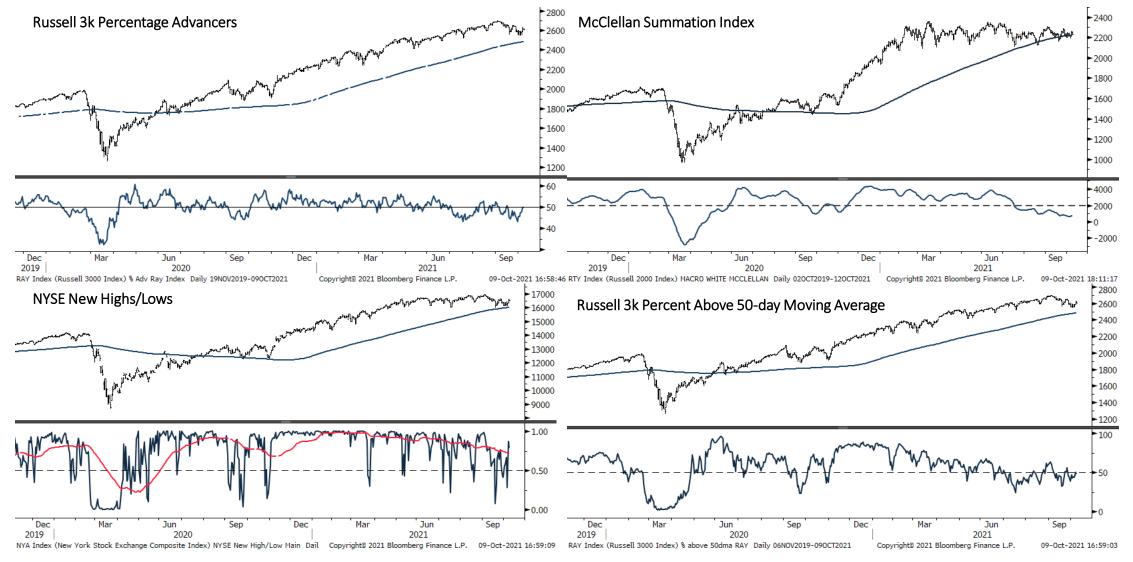

of a large Buy Climax. We should expect a multi-month correction to begin within the next few months.

September formed outside bear bar and closed on its lows. This raises the odds of further downside follow through over the next 1-2 months but we could see one more short thrust to new highs first. So stay nimble and keep a balanced book

2018

2019

2020

2011

2016

2017

Copyright© 2021 Bloomberg Finance L.P.

2015

2014

>5000

4500

4000

>3500

-3000

2500

2000

►1500

1000

.500

2021

09-0ct-2021 16:57:01

### S&P 500 Weekly





## Trifecta Lens Score: -2 (You can read more about our Trifecta Lens here and link to the Dashboard here)



## Trend Fragility and N&N: High fragility & Numb Investors (see appendix at bottom for more info)



# Sentiment & Positioning



### Breadth



### Liquidity



### Macro



### Bonds: 10-year Futures Monthly



Bonds: 10-year Futures Weekly





# Bond/Yield Indicators









## Gold Indicators



# **EURUSD Monthly**





### 10/9/2021

# EURUSD Daily



# **EURUSD** Indicators



### Bitcoin Monthly





### 10/9/2021



### **Bitcoin Indicators**





### Sector Relative to SPX Price & Forward EPS Performance (Price in Grey, F/EPS in Orange)

10/9/2021

# Sector % MACD Buy Signals



### Portfolio PDF link

| 2021 YTD Return (Updated 09/07)