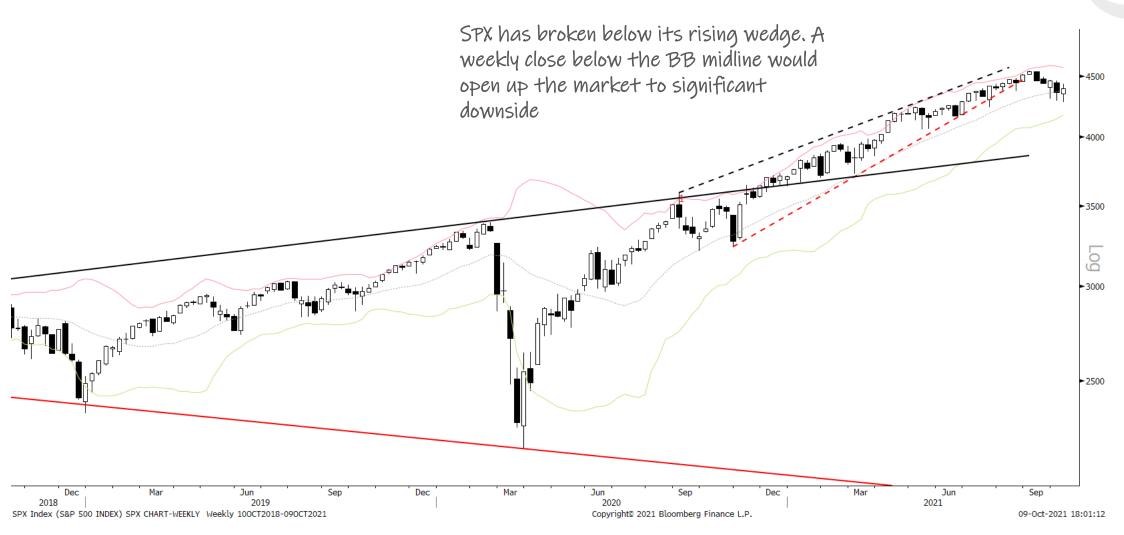

midline. The measured move target is 1.12

### S&P 500 Monthly

╷<sub>┼┿╘</sub>╘╘<sup>┍╺╋</sup>╋┍┿<sup>╘</sup>╋╷┽╘<sup>╺╻┯┿</sup>╋┱╝┻╘┆

2013

2012

SPX Index (S&P 500 INDEX) SPX CHART-MONTHLY Monthly 140CT2010-090CT2021

The market is in the final innings of a large Buy Climax. We should expect a multi-month correction to begin within the next few months.

September formed outside bear bar and closed on its lows. This raises the odds of further downside follow through over the next 1-2 months but we could see one more short thrust to new highs first. So stay nimble and keep a balanced book

2018

2019

2020

2011

2016

2017

Copyright© 2021 Bloomberg Finance L.P.

2015

2014

>5000

4500

4000

>3500

-3000

2500

2000

►1500

1000

.500

2021

09-0ct-2021 16:57:01

### S&P 500 Weekly





## Trifecta Lens Score: -2 (You can read more about our Trifecta Lens here and link to the Dashboard here)



## Trend Fragility and N&N: High fragility & Numb Investors (see appendix at bottom for more info)



# Sentiment & Positioning



### Breadth



### Liquidity



### Macro



### Bonds: 10-year Futures Monthly



Bonds: 10-year Futures Weekly





# Bond/Yield Indicators









## Gold Indicators



# **EURUSD Monthly**





### 10/9/2021

# EURUSD Daily



# **EURUSD** Indicators



### Bitcoin Monthly





### 10/9/2021



### **Bitcoin Indicators**





### Sector Relative to SPX Price & Forward EPS Performance (Price in Grey, F/EPS in Orange)

10/9/2021

# Sector % MACD Buy Signals



### Portfolio PDF link

| 2021 YTD Return (Updated 09/07)