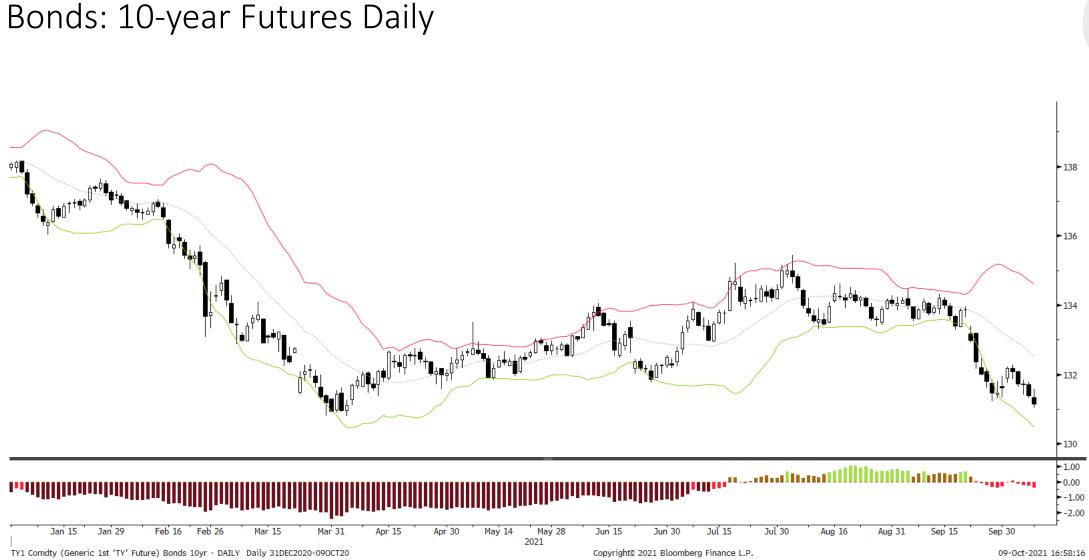

September formed outside bear bar and closed on its lows. This raises the odds of further downside follow through over the next 1-2 months but we could see one more short thrust to new highs first. So stay nimble and keep a balanced book

2018

2019

2020

2011

2016

2017

Copyright© 2021 Bloomberg Finance L.P.

2015

2014

>5000

4500

4000

>3500

-3000

2500

2000

►1500

1000

.500

2021

09-0ct-2021 16:57:01

### S&P 500 Weekly





## Trifecta Lens Score: -2 (You can read more about our Trifecta Lens here and link to the Dashboard here)



## Trend Fragility and N&N: High fragility & Numb Investors (see appendix at bottom for more info)



# Sentiment & Positioning



### Breadth



### Liquidity



### Macro



### Bonds: 10-year Futures Monthly



Bonds: 10-year Futures Weekly





# Bond/Yield Indicators









## Gold Indicators



# **EURUSD Monthly**





### 10/9/2021

# EURUSD Daily



# **EURUSD** Indicators



### Bitcoin Monthly





### 10/9/2021



### **Bitcoin Indicators**





### Sector Relative to SPX Price & Forward EPS Performance (Price in Grey, F/EPS in Orange)

10/9/2021

# Sector % MACD Buy Signals



### Portfolio PDF link

| 2021 YTD Return (Updated 09/07)