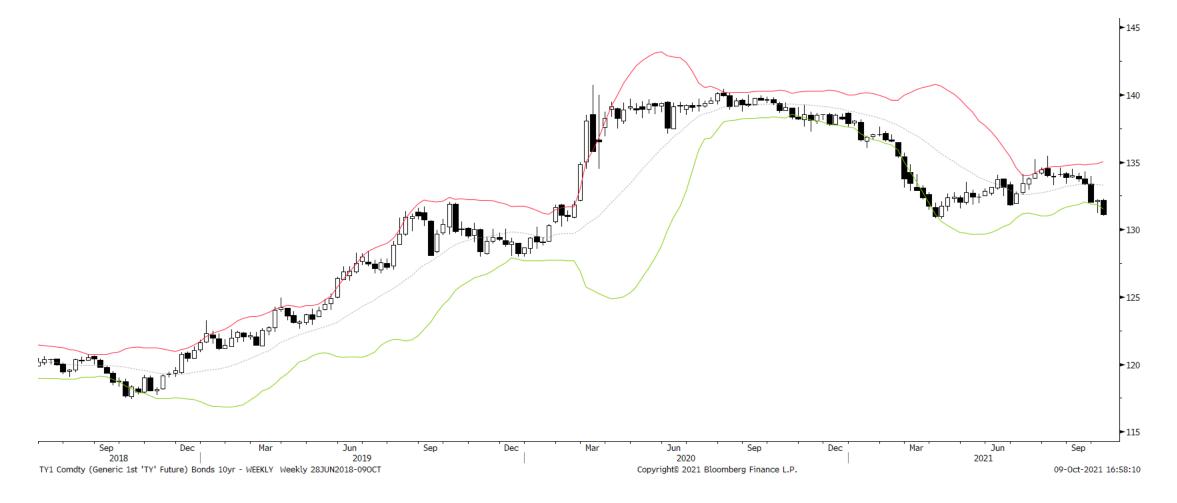

September formed outside bear bar and closed on its lows. This raises the odds of further downside follow through over the next 1-2 months but we could see one more short thrust to new highs first. So stay nimble and keep a balanced book

2018

2019

2020

2011

2016

2017

Copyright© 2021 Bloomberg Finance L.P.

2015

2014

>5000

4500

4000

>3500

-3000

2500

2000

►1500

1000

.500

2021

09-0ct-2021 16:57:01

### S&P 500 Weekly





## Trifecta Lens Score: -2 (You can read more about our Trifecta Lens here and link to the Dashboard here)



## Trend Fragility and N&N: High fragility & Numb Investors (see appendix at bottom for more info)



# Sentiment & Positioning



### Breadth



### Liquidity



### Macro



### Bonds: 10-year Futures Monthly



Bonds: 10-year Futures Weekly





# Bond/Yield Indicators









## Gold Indicators



# **EURUSD Monthly**





### 10/9/2021

# EURUSD Daily



# **EURUSD** Indicators



### Bitcoin Monthly





### 10/9/2021



### **Bitcoin Indicators**





### Sector Relative to SPX Price & Forward EPS Performance (Price in Grey, F/EPS in Orange)

10/9/2021

# Sector % MACD Buy Signals



### Portfolio PDF link

| 2021 YTD Return (Updated 09/07)