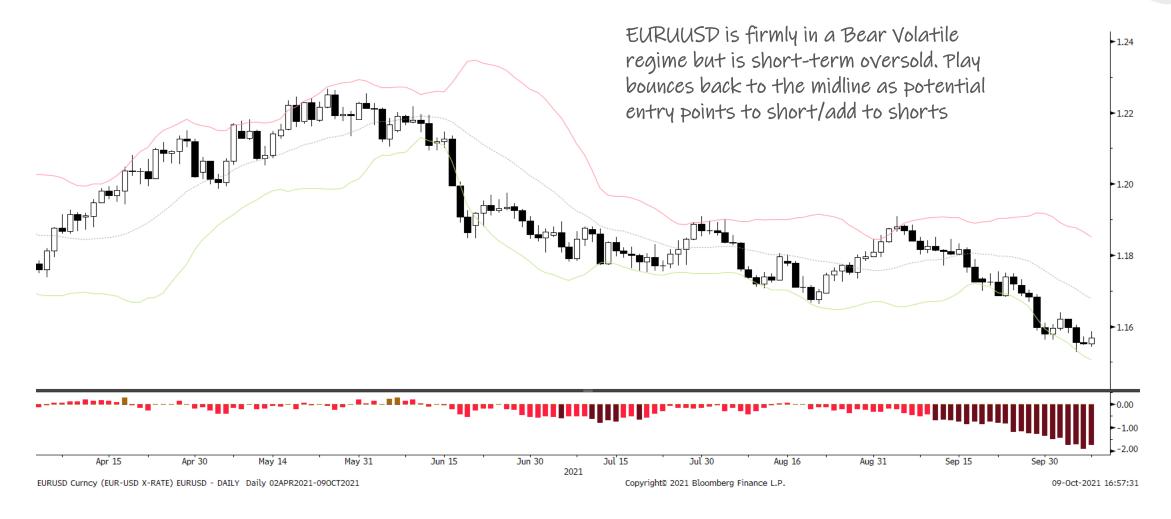

# EURUSD Daily

### EURUSD

- > Long-term: Neutral
- Sentiment/Positioning: Neutral
- **EURUSD Indicators**: Bearish
- Short-term: Is close to breaking down below its long-term sideways range. It also closed near its monthly lows and BB midline. The measured move target is 1.12