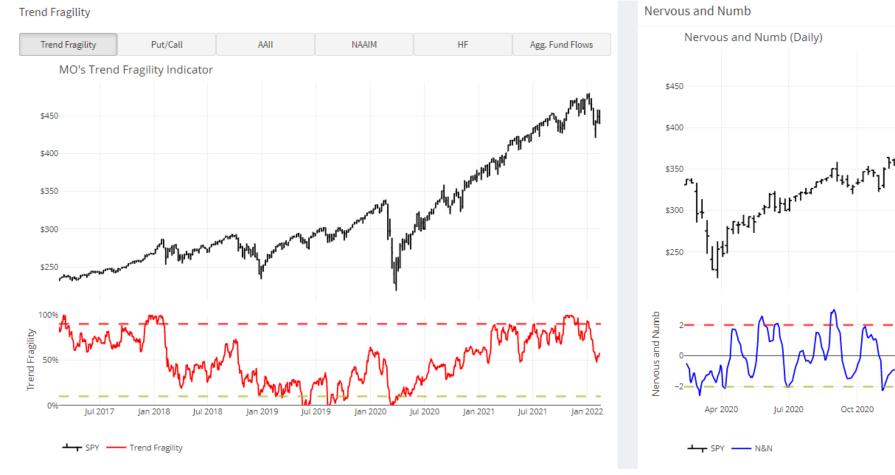

#### Trend Fragility and N&N: Neutral fragility & Neutral Investors (see appendix at bottom for more info)