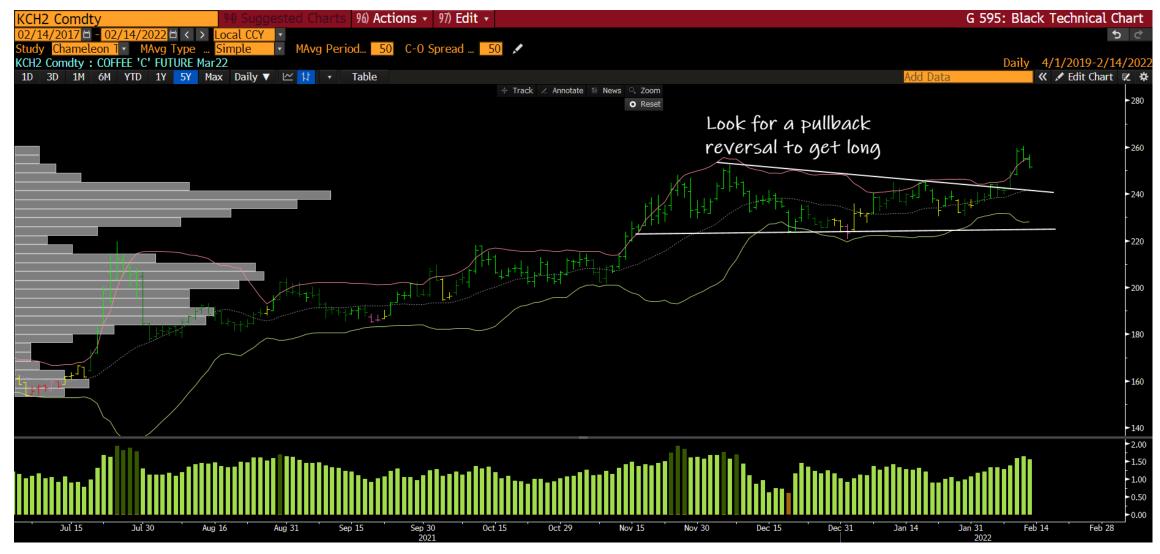

### Active Setups/On Watch:

- Long Gold (BullQ/close to BO)
- Long Wheat (BullQ/Inverted H&S)
- Long NY Coffee (BullQ/Pullback reversal
- Long Bitcoin (BO > key pivot level
- Ultras (30yr bonds) major H&S top / at neckline/big support

# NY Coffee