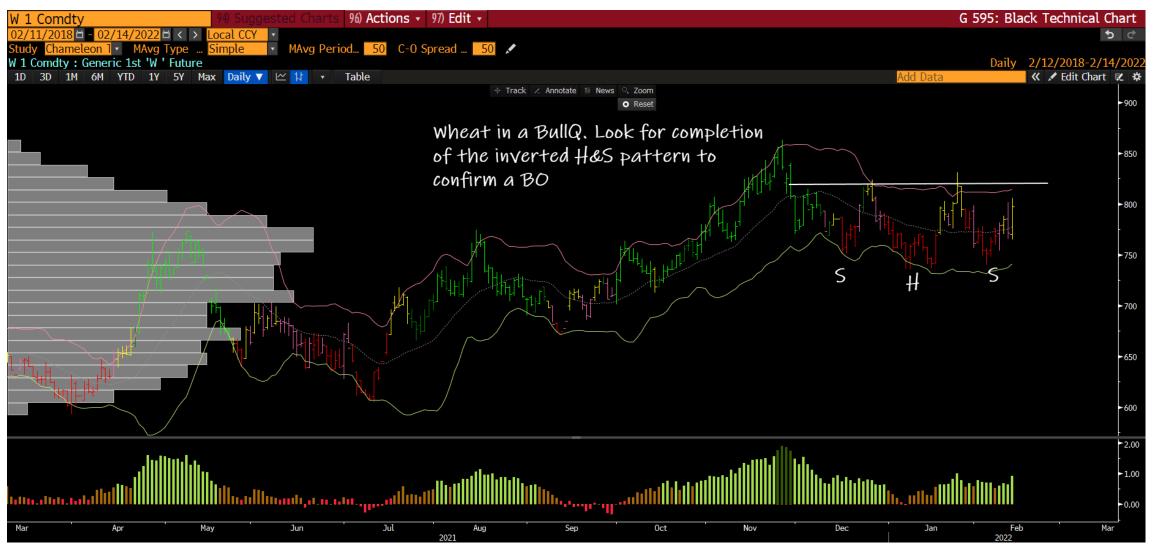

### Active Setups/On Watch:

- Long Gold (BullQ/close to BO)
- Long Wheat (BullQ/Inverted H&S)
- Long NY Coffee (BullQ/Pullback reversal
- Long Bitcoin (BO > key pivot level
- Ultras (30yr bonds) major H&S top / at neckline/big support

## Wheat