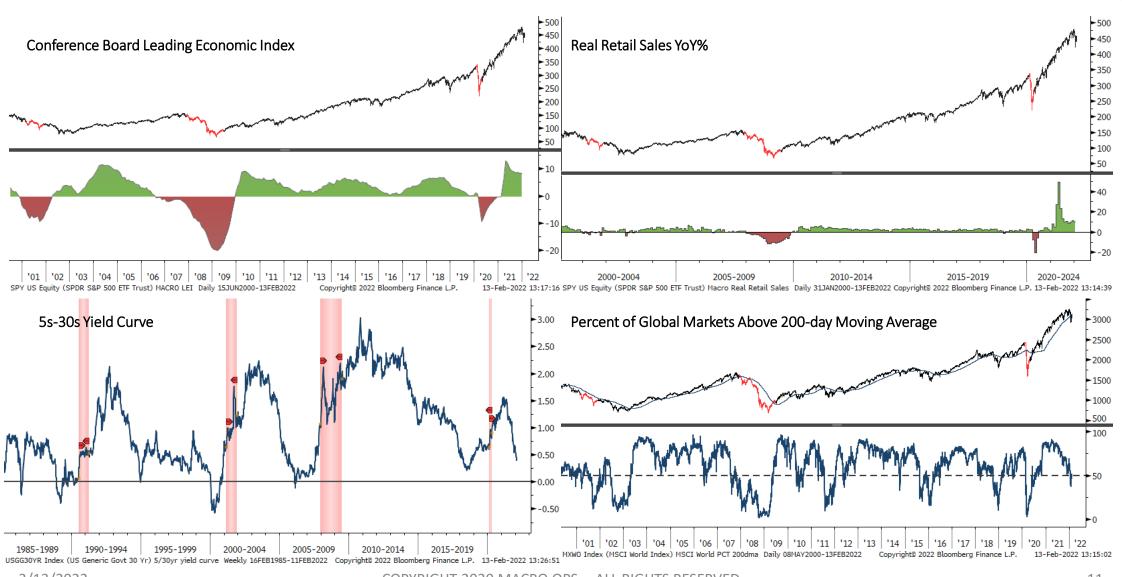

#### Trend Fragility and N&N: Neutral fragility & Neutral Investors (see appendix at bottom for more info)

#### Breadth

#### Liquidity

#### Macro