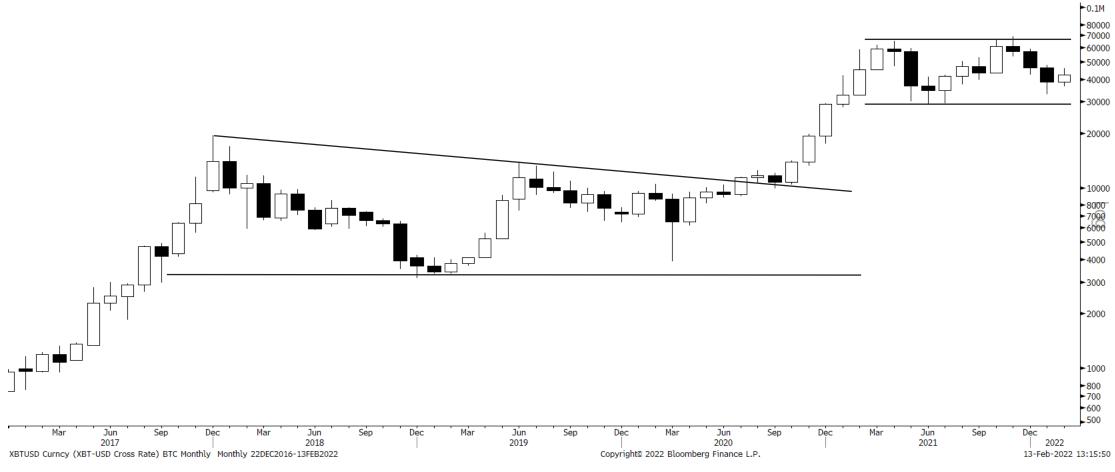

EURUSD "January Fffect" means the lows for the year were just put in for the euro.

#### S&P 500 Monthly



## S&P 500 Weekly



### S&P 500 Daily



### Trifecta Lens Score: +1 (You can read more about our Trifecta Lens here and link to the Dashboard here)



#### Trend Fragility and N&N: Neutral fragility & Neutral Investors (see appendix at bottom for more info)





#### Sentiment & Positioning



#### Breadth



#### Liquidity



#### Macro



## Bonds: 10-year Futures Monthly



#### Bonds: 10-year Futures Weekly



#### Bonds: 10-year Futures Daily







2.0000

## Gold Monthly





## Gold Weekly





## Gold Daily





#### **Gold Indicators**



#### **EURUSD Monthly**





#### **EURUSD Weekly**





## **EURUSD Daily**





#### **EURUSD Indicators**



## Bitcoin Monthly





## Bitcoin Weekly





### Bitcoin Daily





#### Bitcoin Indicators



#### Sector Relative to SPX Price & Forward EPS Performance (Price in Grey, F/EPS in Orange)



#### Sector % MACD Buy Signals





#### • Current Positions:

- Long Corn (ZCH22)
- Long Soybean Oil (ZLH22)
- Long WTI Oil (CLZ23)
- Short Nasdaq micro (MNQH22)
- Short Russell 2K mini (RTYH22)

### Active Setups/On Watch:

- Long Gold (BullQ/close to BO)
- Long Wheat (BullQ/Inverted H&S)
- Long NY Coffee (BullQ/Pullback reversal
- Long Bitcoin (BO > key pivot level
- Ultras (30yr bonds) major H&S top / at neckline/big support

# Market Regimes and Positioning





#### Live Cattle Lumber Cotton No. 2-Soybeans Coffee Oats-Soybean Meal Heating Oil WTI Crude Oil RBOB Gasoline Soybean Oil Rough Rice Platinum Copper Gold-Pa