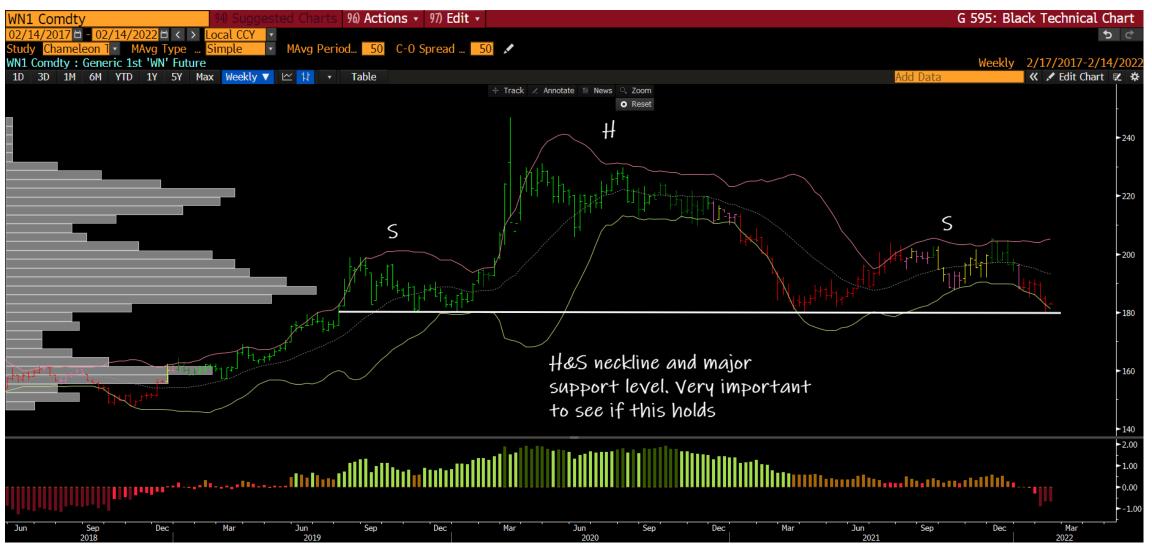

### Active Setups/On Watch:

- Long Gold (BullQ/close to BO)
- Long Wheat (BullQ/Inverted H&S)
- Long NY Coffee (BullQ/Pullback reversal
- Long Bitcoin (BO > key pivot level
- Ultras (30yr bonds) major H&S top / at neckline/big support

# Ultras (30yr bonds)