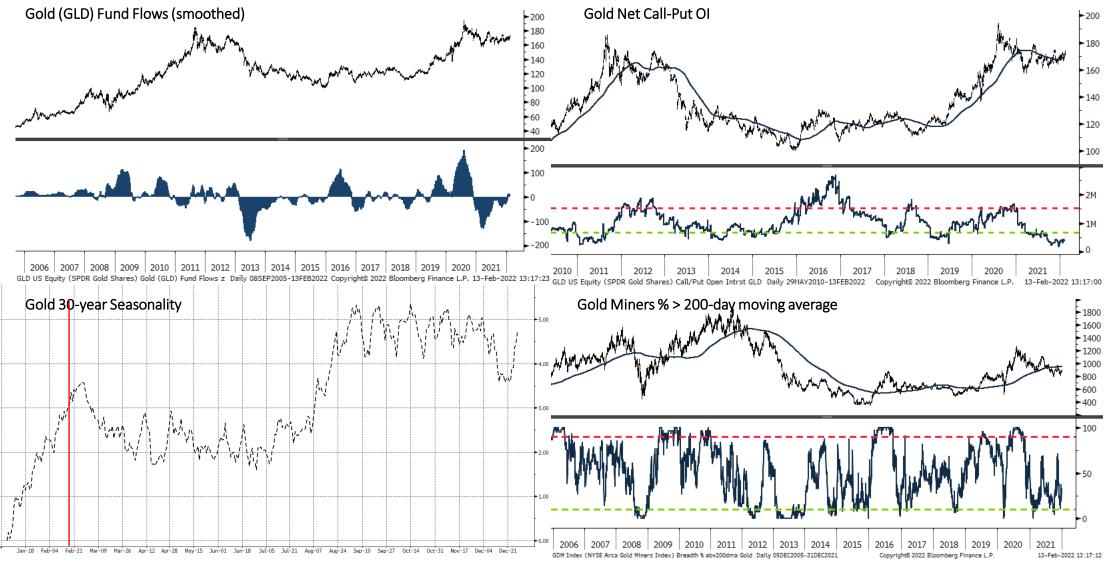

ower monthly Bollinger Band. Sentiment and positioning are very bearish. All indicators are shifting in favor of EURUSD. It's likely the EURUSD "January Fffect" means the lows for the year were just put in for the euro.

#### S&P 500 Monthly



## S&P 500 Weekly



### S&P 500 Daily



### Trifecta Lens Score: +1 (You can read more about our Trifecta Lens here and link to the Dashboard here)



#### Trend Fragility and N&N: Neutral fragility & Neutral Investors (see appendix at bottom for more info)





#### Sentiment & Positioning



#### Breadth



#### Liquidity



#### Macro



## Bonds: 10-year Futures Monthly



#### Bonds: 10-year Futures Weekly



#### Bonds: 10-year Futures Daily







2.0000

## Gold Monthly





## Gold Weekly





## Gold Daily





#### **Gold Indicators**



#### **EURUSD Monthly**





#### **EURUSD Weekly**





## **EURUSD Daily**





#### **EURUSD Indicators**



## Bitcoin Monthly





## Bitcoin Weekly





### Bitcoin Daily





#### Bitcoin Indicators



#### Sector Relative to SPX Price & Forward EPS Performance (Price in Grey, F/EPS in Orange)



#### Sector % MACD Buy Signals





#### • Current Positions:

- Long Corn (ZCH22)
- Long Soybean Oil (ZLH22)
- Long WTI Oil (CLZ23)
- Short Nasdaq micro (MNQH22)
- Short Russell 2K mini (RTYH22)

### Active Setups/On Watch:

- Long Gold (BullQ/close to BO)
- Long Wheat (BullQ/Inverted H&S)
- Long NY Coffee (BullQ/Pullback reversal
- Long Bitcoin (BO > key pivot level
- Ultras (30yr bonds) major H&S top / at neckline/big support

# Market Regimes and Positioning





#### Live Cattle Lumb