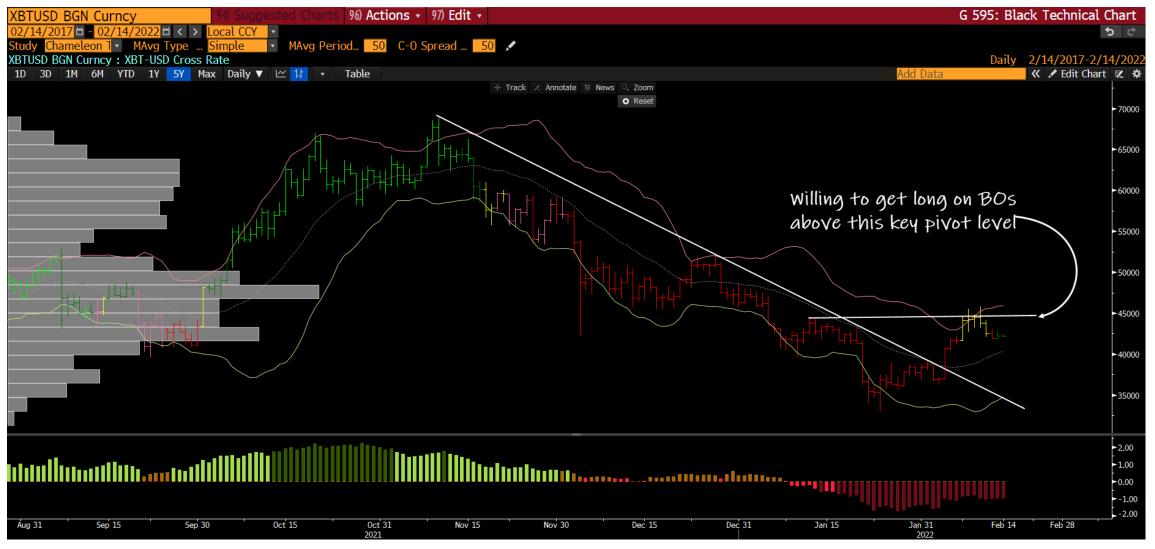

### Active Setups/On Watch:

- Long Gold (BullQ/close to BO)
- Long Wheat (BullQ/Inverted H&S)
- Long NY Coffee (BullQ/Pullback reversal
- Long Bitcoin (BO > key pivot level
- Ultras (30yr bonds) major H&S top / at neckline/big support

## Bitcoin