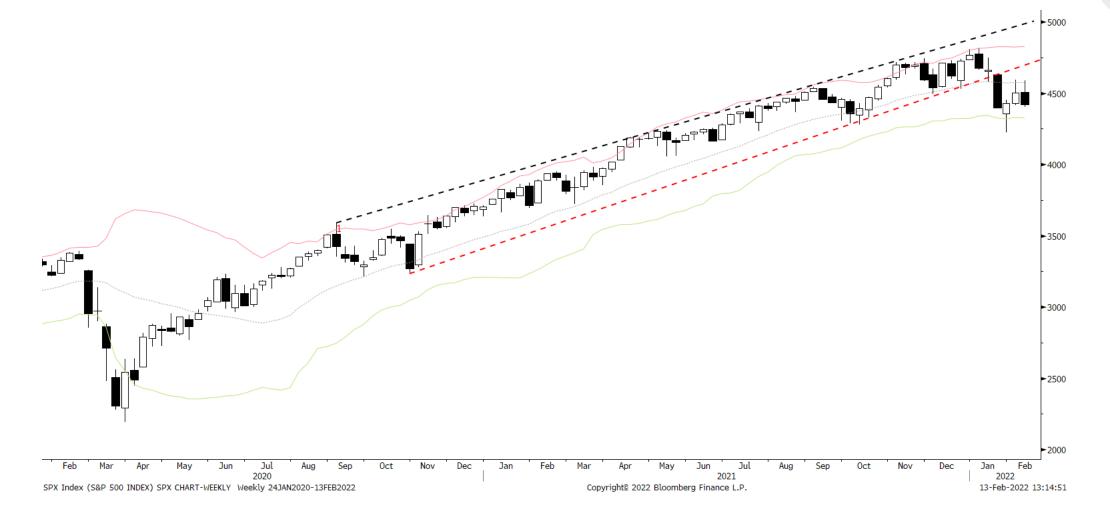

ued downside in bonds (yields up) though they are very oversold in the short-term and we should makes aggressively adding risk here a negative EV proposition. see some reversion soon. The rate of change in yields is at and risk-off. Plus, we still haven't

#### **UST 10yr Bonds**

> Summary: Gold is still in a neutral sideways consolidation regime. It's coiling for a big move. Need to be patient and wait for the tape to tip its hand.

Gold

#### **EURUSD**

> Summary: EURUSD saw a large bear trap reversal recently, right off its lower monthly Bollinger Band. Sentiment and positioning are very bearish. All indicators are shifting in favor of EURUSD. It's likely the EURUSD "January Fffect" means the lows for the year were just put in for the euro.

#### S&P 500 Monthly



## S&P 500 Weekly



### S&P 500 Daily



### Trifecta Lens Score: +1 (You can read more about our Trifecta Lens here and link to the Dashboard here)



#### Trend Fragility and N&N: Neutral fragility & Neutral Investors (see appendix at bottom for more info)





#### Sentiment & Positioning



#### Breadth



#### Liquidity



#### Macro



## Bonds: 10-year Futures Monthly



#### Bonds: 10-year Futures Weekly



#### Bonds: 10-year Futures Daily







2.0000

## Gold Monthly





## Gold Weekly





## Gold Daily





#### **Gold Indicators**



#### **EURUSD Monthly**





#### **EURUSD Weekly**





## **EURUSD Daily**





#### **EURUSD Indicators**



## Bitcoin Monthly





## Bitcoin Weekly





### Bitcoin Daily





#### Bitcoin Indicators



#### Sector Relative to SPX Price & Forward EPS Perfo