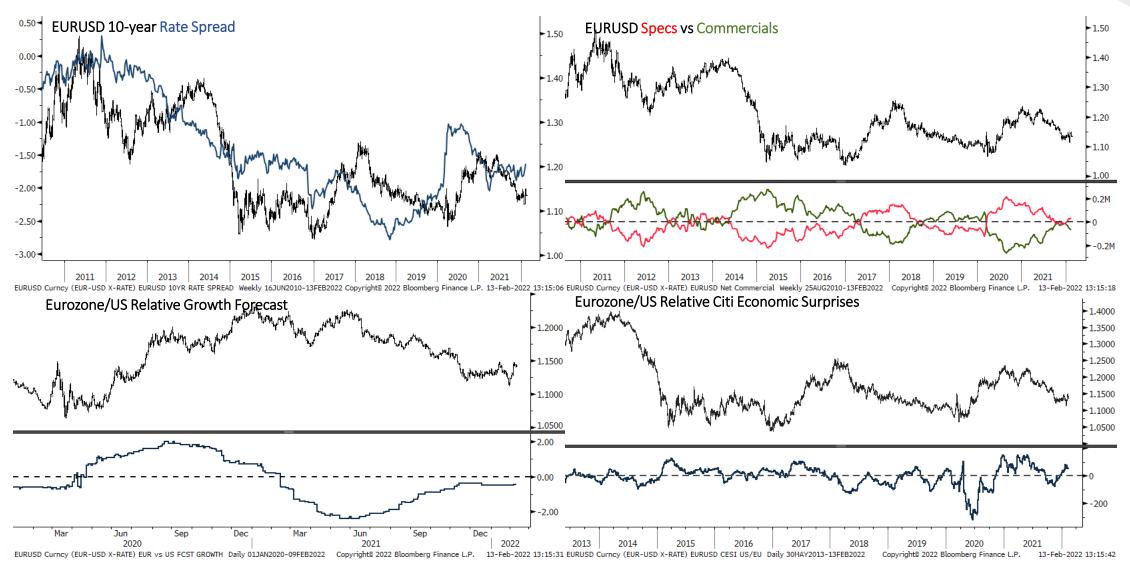

EURUSD. It's likely the EURUSD "January Fffect" means the lows for the year were just put in for the euro.

#### S&P 500 Monthly



## S&P 500 Weekly



### S&P 500 Daily



### Trifecta Lens Score: +1 (You can read more about our Trifecta Lens here and link to the Dashboard here)



#### Trend Fragility and N&N: Neutral fragility & Neutral Investors (see appendix at bottom for more info)





#### Sentiment & Positioning



#### Breadth



#### Liquidity



#### Macro



## Bonds: 10-year Futures Monthly



#### Bonds: 10-year Futures Weekly



#### Bonds: 10-year Futures Daily







2.0000

## Gold Monthly





## Gold Weekly





## Gold Daily





#### **Gold Indicators**



#### **EURUSD Monthly**





#### **EURUSD Weekly**





## **EURUSD Daily**





#### **EURUSD Indicators**



## Bitcoin Monthly





## Bitcoin Weekly





### Bitcoin Daily





#### Bitcoin Indicators



#### Sector Relative to SPX Price & Forward EPS Performance (Price in Grey, F/EPS in Orange)



#### Sector % MACD Buy Signals





#### • Current Positions:

- Long Corn (ZCH22)
- Long Soybean Oil (ZLH22)
- Long WTI Oil (CLZ23)
- Short Nasdaq micro (MNQH22)
- Short Russell 2K mini (RTYH22)

### Active Setups/On Watch:

- Long Gold (BullQ/close to BO)
- Long Wheat (BullQ/Inverted H&S)
- Long NY Coffee (BullQ/Pullback reversal
- Long Bitcoin (BO > key pivot level
- Ultras (30yr bonds) major H&S top / at neckline/big support

# Market Regimes and Positioning





#### Live Cattle Lumber Cotton No. 2-Soybeans Coffee Oats-Soybean Meal Heating Oil WTI Crude Oil RBOB Gasoline Soybean Oil Rough Rice