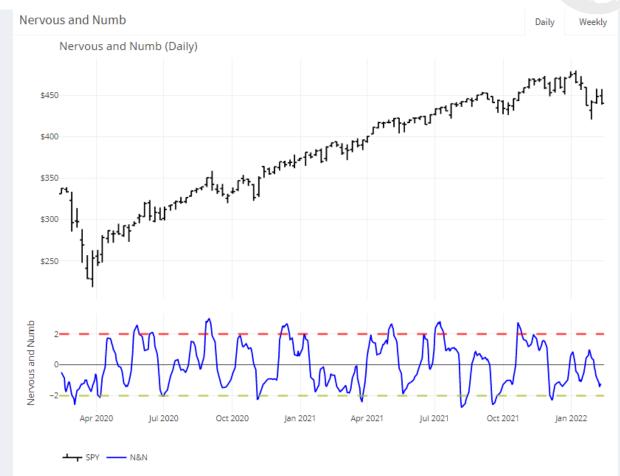

#### Trend Fragility and N&N: Neutral fragility & Neutral Investors (see appendix at bottom for more info)