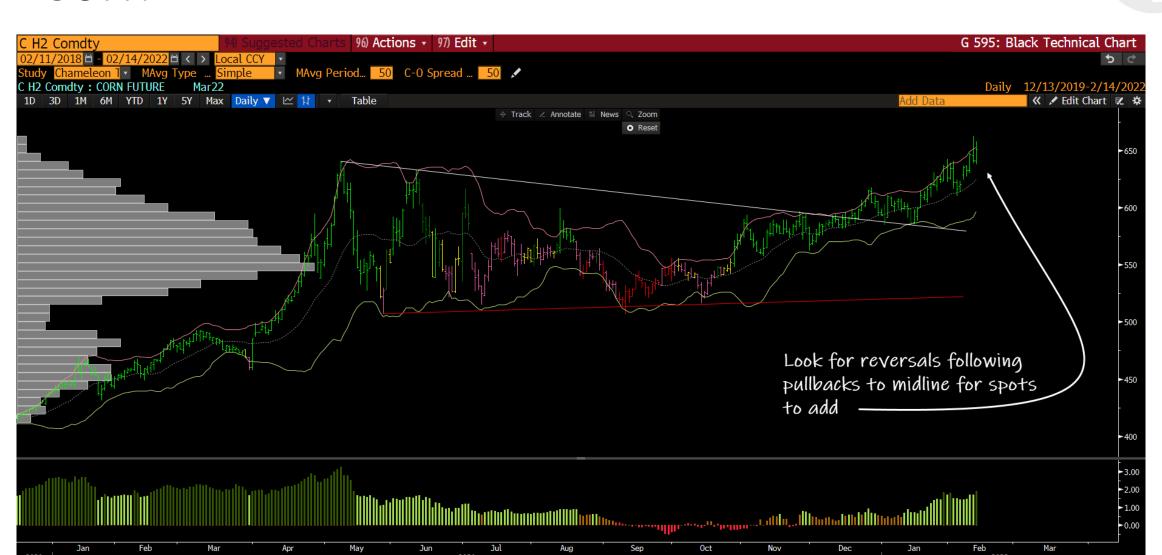

)
- Short Russell 2K mini (RTYH22)

### Active Setups/On Watch:

- Long Gold (BullQ/close to BO)
- Long Wheat (BullQ/Inverted H&S)
- Long NY Coffee (BullQ/Pullback reversal
- Long Bitcoin (BO > key pivot level
- Ultras (30yr bonds) major H&S top / at neckline/big support

# Market Regimes and Positioning





#### Live Cattle Lumber Cotton No. 2-Soybeans Coffee Oats-Soybean Meal Heating Oil WTI Crude Oil RBOB Gasoline Soybean Oil Rough Rice Platinum Copper Gold-Palladium Wheat Silver Cocoa Lean Hogs Orange Juice Natural Gas Sugar #11 Bear Quiet Neutral **Bull Quiet** Bull Volatile

#### Commodities





- Commercials Net Position Oscillator
- Large Speculators Net Position Oscillator
- Small Speculators Net Position Oscillator

Bull Volatile
 Bull Quiet
 Neutral

# Soybean Oil



## Corn



# WTI Crude





# Russell



Nov

# Nasdaq mini





# Gold



## Wheat





# NY Coffee





## Bitcoin





# Ultras (30yr bonds)



#### Portfolio PDF link

| The Macro Ops Portfolio