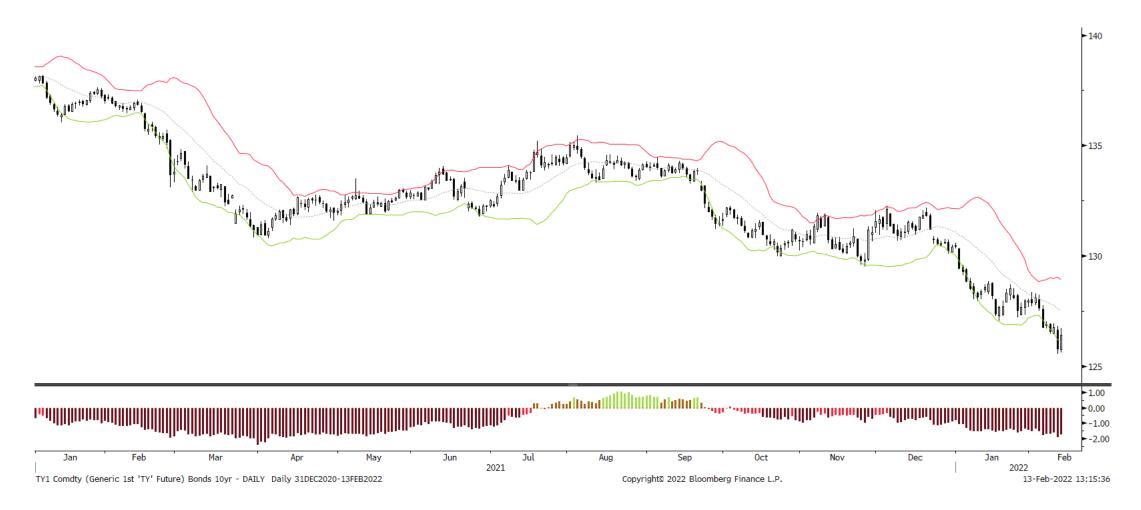

.

Gold

#### **EURUSD**

> Summary: EURUSD saw a large bear trap reversal recently, right off its lower monthly Bollinger Band. Sentiment and positioning are very bearish. All indicators are shifting in favor of EURUSD. It's likely the EURUSD "January Fffect" means the lows for the year were just put in for the euro.

#### S&P 500 Monthly



## S&P 500 Weekly



### S&P 500 Daily



### Trifecta Lens Score: +1 (You can read more about our Trifecta Lens here and link to the Dashboard here)



#### Trend Fragility and N&N: Neutral fragility & Neutral Investors (see appendix at bottom for more info)





#### Sentiment & Positioning



#### Breadth



#### Liquidity



#### Macro



## Bonds: 10-year Futures Monthly



#### Bonds: 10-year Futures Weekly



#### Bonds: 10-year Futures Daily







2.0000

## Gold Monthly





## Gold Weekly





## Gold Daily





#### **Gold Indicators**



#### **EURUSD Monthly**





#### **EURUSD Weekly**





## **EURUSD Daily**





#### **EURUSD Indicators**



## Bitcoin Monthly





## Bitcoin Weekly





### Bitcoin Daily





#### Bitcoin Indicators



#### Sector Relative to SPX Price & Forward EPS Performance (Price in Grey, F/EPS in Orange)



#### Sector % MACD Buy Signals





#### • Current Positions:

- Long Corn (ZCH22)
- Long Soybean Oil (ZLH22)
- Long WTI Oil (CLZ23)
- Short Nasdaq micro (MNQH22)
- Short Russell 2K mini (RTYH22)

### Active Setups/On Watch:

- Long Gold (BullQ/close to BO)
- Long Wheat (BullQ/Inverted H&S)
- Long NY Coffee (BullQ/Pullback reversal
- Long Bitcoin (BO > key pivot level
- Ultras (30yr bonds)