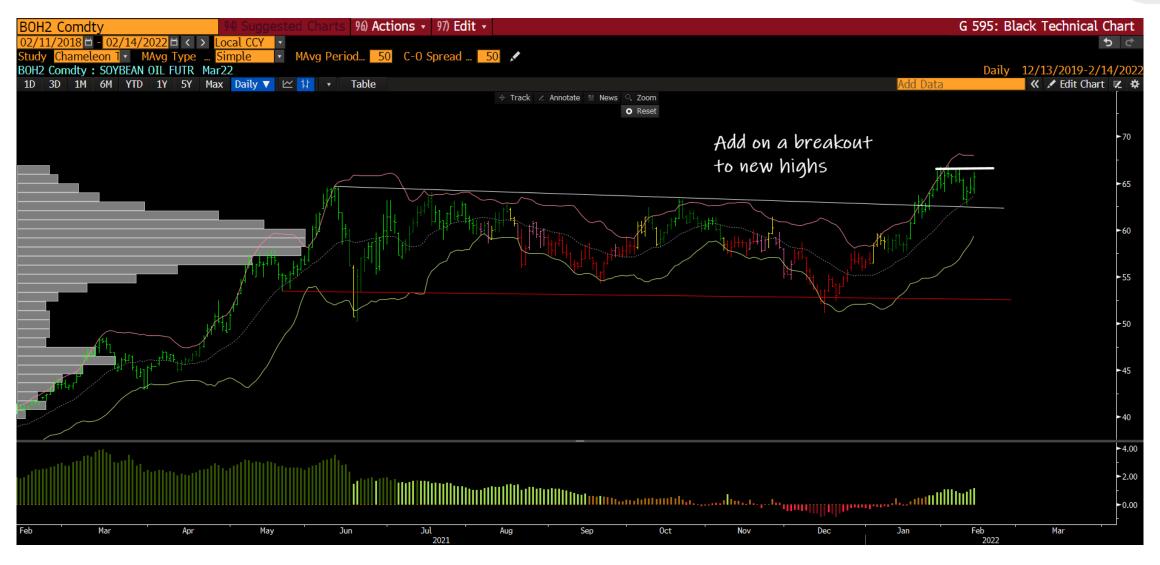

cro (MNQH22)
- Short Russell 2K mini (RTYH22)

### Active Setups/On Watch:

- Long Gold (BullQ/close to BO)
- Long Wheat (BullQ/Inverted H&S)
- Long NY Coffee (BullQ/Pullback reversal
- Long Bitcoin (BO > key pivot level
- Ultras (30yr bonds) major H&S top / at neckline/big support

# Market Regimes and Positioning





#### Live Cattle Lumber Cotton No. 2-Soybeans Coffee Oats-Soybean Meal Heating Oil WTI Crude Oil RBOB Gasoline Soybean Oil Rough Rice Platinum Copper Gold-Palladium Wheat Silver Cocoa Lean Hogs Orange Juice Natural Gas Sugar #11 Bear Quiet Neutral **Bull Quiet** Bull Volatile

#### Commodities





- Commercials Net Position Oscillator
- Large Speculators Net Position Oscillator
- Small Speculators Net Position Oscillator

Bull Volatile
 Bull Quiet
 Neutral

# Soybean Oil



## Corn



# WTI Crude





# Russell



Nov

# Nasdaq mini





# Gold



## Wheat





# NY Coffee





## Bitcoin





# Ultras (30yr bonds)



#### Portfolio PDF link

| The Macro Ops Portfolio