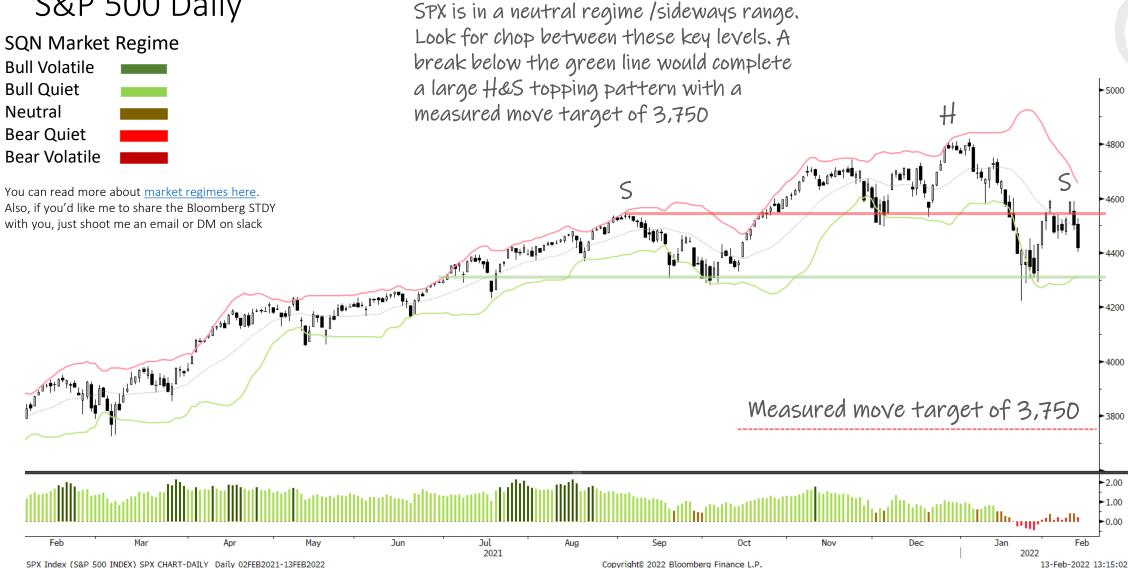

(yields up) though they are very oversold in the short-term and we should makes aggressively adding risk here a negative EV proposition. see some reversion soon. The rate of change in yields is at and risk-off. Plus, we still haven't

#### **UST 10yr Bonds**

> Summary: Gold is still in a neutral sideways consolidation regime. It's coiling for a big move. Need to be patient and wait for the tape to tip its hand.

Gold

#### **EURUSD**

> Summary: EURUSD saw a large bear trap reversal recently, right off its lower monthly Bollinger Band. Sentiment and positioning are very bearish. All indicators are shifting in favor of EURUSD. It's likely the EURUSD "January Fffect" means the lows for the year were just put in for the euro.

#### S&P 500 Monthly



## S&P 500 Weekly



### S&P 500 Daily



### Trifecta Lens Score: +1 (You can read more about our Trifecta Lens here and link to the Dashboard here)



#### Trend Fragility and N&N: Neutral fragility & Neutral Investors (see appendix at bottom for more info)





#### Sentiment & Positioning



#### Breadth



#### Liquidity



#### Macro



## Bonds: 10-year Futures Monthly



#### Bonds: 10-year Futures Weekly



#### Bonds: 10-year Futures Daily







2.0000

## Gold Monthly





## Gold Weekly





## Gold Daily





#### **Gold Indicators**



#### **EURUSD Monthly**





#### **EURUSD Weekly**





## **EURUSD Daily**





#### **EURUSD Indicators**



## Bitcoin Monthly





## Bitcoin Weekly





### Bitcoin Daily





#### Bitcoin Indicators



#### Sector Relative to SPX Price & Forward EPS Performance (Price in Grey