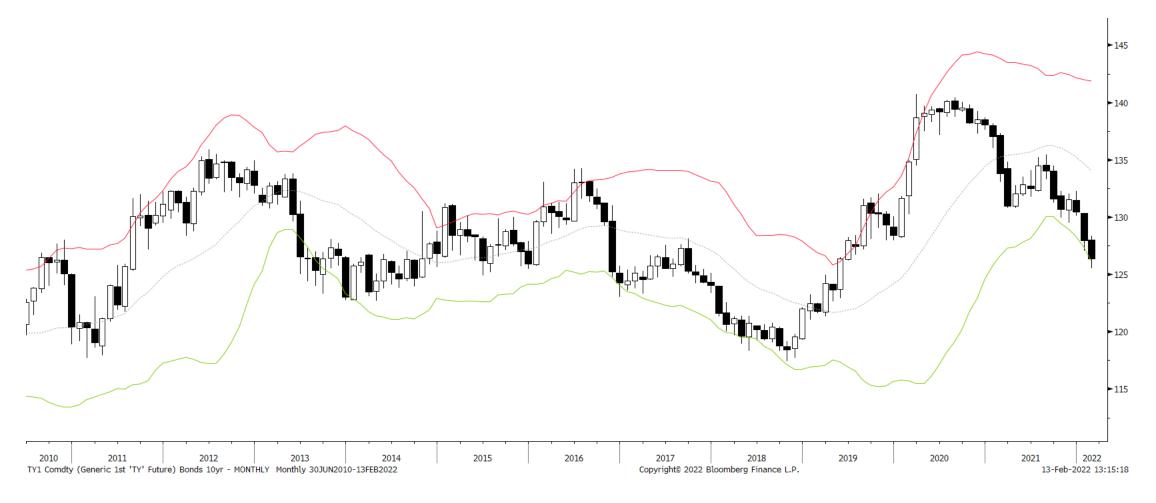

## Bonds: 10-year Futures Monthly

further multiple compression

> Summary: Short-term sentiment > **Summary:** Bonds completed a and positioning indicators are at large H&S top. Price action and extreme bearish/oversold levels. the tape favor continued downside in bonds (yields up) though they are very oversold in the short-term and we should makes aggressively adding risk here a negative EV proposition. see some reversion soon. The rate of change in yields is at and risk-off. Plus, we still haven't