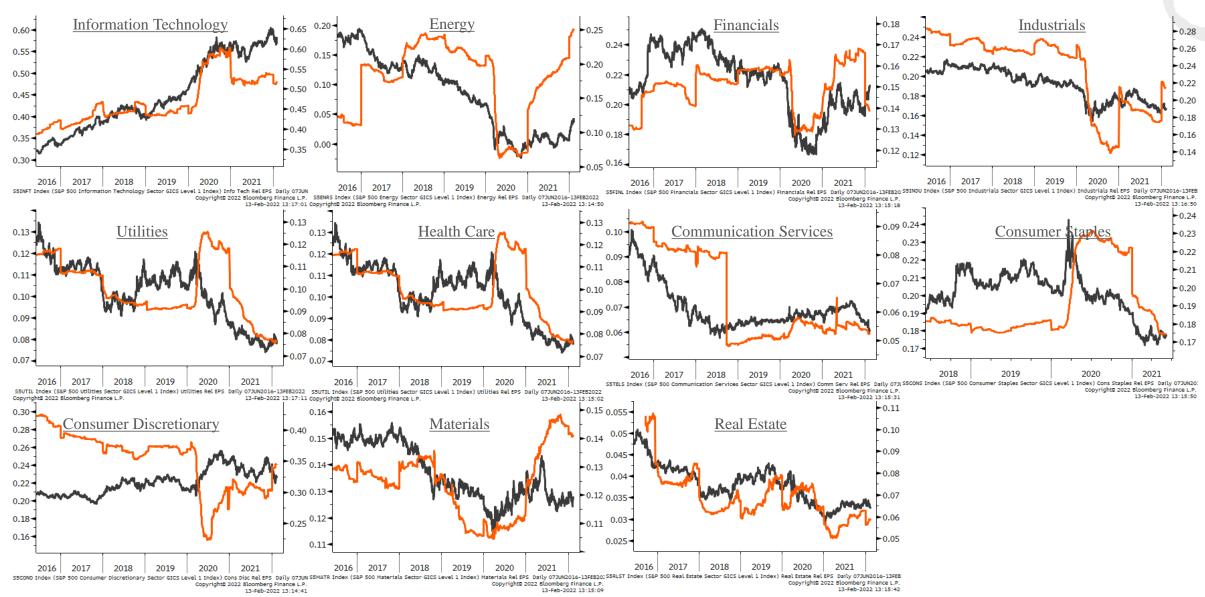

#### Sector Relative to SPX Price & Forward EPS Performance (Price in Grey, F/EPS in Orange)