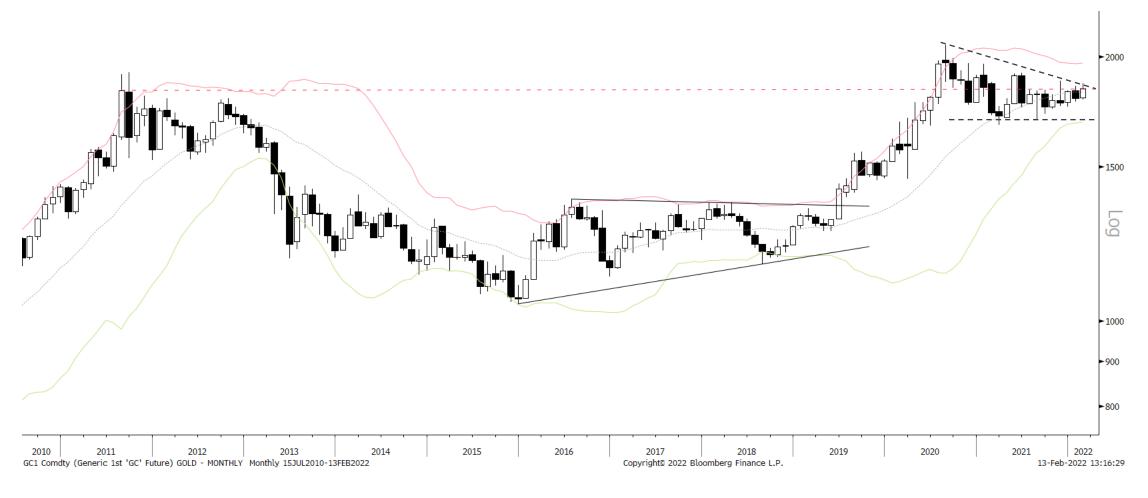

ry: EURUSD saw a large bear trap reversal recently, right off its lower monthly Bollinger Band. Sentiment and positioning are very bearish. All indicators are shifting in favor of EURUSD. It's likely the EURUSD "January Fffect" means the lows for the year were just put in for the euro.

#### S&P 500 Monthly



## S&P 500 Weekly



### S&P 500 Daily



### Trifecta Lens Score: +1 (You can read more about our Trifecta Lens here and link to the Dashboard here)



#### Trend Fragility and N&N: Neutral fragility & Neutral Investors (see appendix at bottom for more info)





#### Sentiment & Positioning



#### Breadth



#### Liquidity



#### Macro



## Bonds: 10-year Futures Monthly



#### Bonds: 10-year Futures Weekly



#### Bonds: 10-year Futures Daily







2.0000

## Gold Monthly





## Gold Weekly





## Gold Daily





#### **Gold Indicators**



#### **EURUSD Monthly**





#### **EURUSD Weekly**





## **EURUSD Daily**





#### **EURUSD Indicators**



## Bitcoin Monthly





## Bitcoin Weekly





### Bitcoin Daily





#### Bitcoin Indicators



#### Sector Relative to SPX Price & Forward EPS Performance (Price in Grey, F/EPS in Orange)



#### Sector % MACD Buy Signals





#### • Current Positions:

- Long Corn (ZCH22)
- Long Soybean Oil (ZLH22)
- Long WTI Oil (CLZ23)
- Short Nasdaq micro (MNQH22)
- Short Russell 2K mini (RTYH22)

### Active Setups/On Watch:

- Long Gold (BullQ/close to BO)
- Long Wheat (BullQ/Inverted H&S)
- Long NY Coffee (BullQ/Pullback reversal
- Long Bitcoin (BO > key pivot level
- Ultras (30yr bonds) major H&S top / at neckline/big s