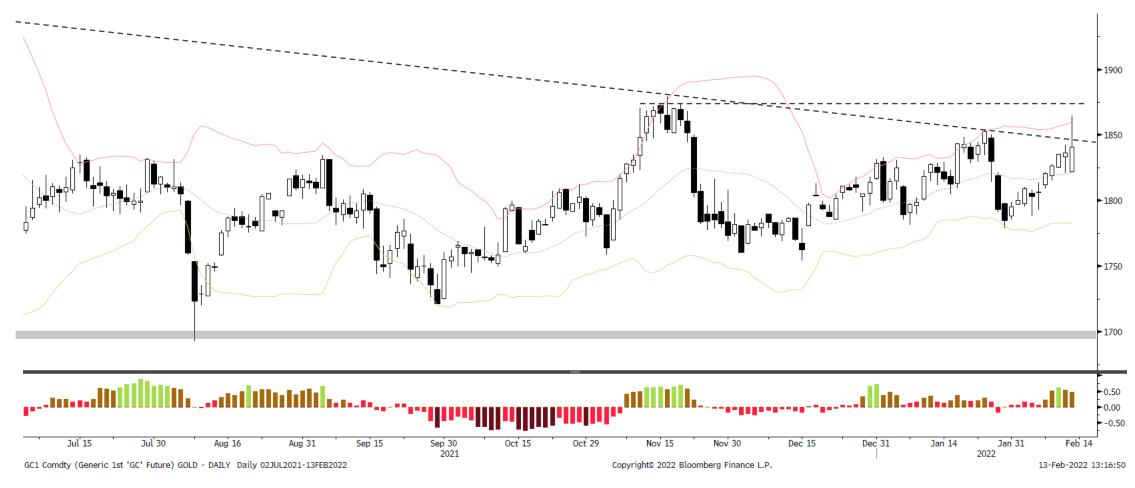

al recently, right off its lower monthly Bollinger Band. Sentiment and positioning are very bearish. All indicators are shifting in favor of EURUSD. It's likely the EURUSD "January Fffect" means the lows for the year were just put in for the euro.

#### S&P 500 Monthly



## S&P 500 Weekly



### S&P 500 Daily



### Trifecta Lens Score: +1 (You can read more about our Trifecta Lens here and link to the Dashboard here)



#### Trend Fragility and N&N: Neutral fragility & Neutral Investors (see appendix at bottom for more info)





#### Sentiment & Positioning



#### Breadth



#### Liquidity



#### Macro



## Bonds: 10-year Futures Monthly



#### Bonds: 10-year Futures Weekly



#### Bonds: 10-year Futures Daily







2.0000

## Gold Monthly





## Gold Weekly





## Gold Daily





#### **Gold Indicators**



#### **EURUSD Monthly**





#### **EURUSD Weekly**





## **EURUSD Daily**





#### **EURUSD Indicators**



## Bitcoin Monthly





## Bitcoin Weekly





### Bitcoin Daily





#### Bitcoin Indicators



#### Sector Relative to SPX Price & Forward EPS Performance (Price in Grey, F/EPS in Orange)



#### Sector % MACD Buy Signals





#### • Current Positions:

- Long Corn (ZCH22)
- Long Soybean Oil (ZLH22)
- Long WTI Oil (CLZ23)
- Short Nasdaq micro (MNQH22)
- Short Russell 2K mini (RTYH22)

### Active Setups/On Watch:

- Long Gold (BullQ/close to BO)
- Long Wheat (BullQ/Inverted H&S)
- Long NY Coffee (BullQ/Pullback reversal
- Long Bitcoin (BO > key pivot level
- Ultras (30yr bonds) major H&S top / at neckline/big support

# Market Regimes and Positionin