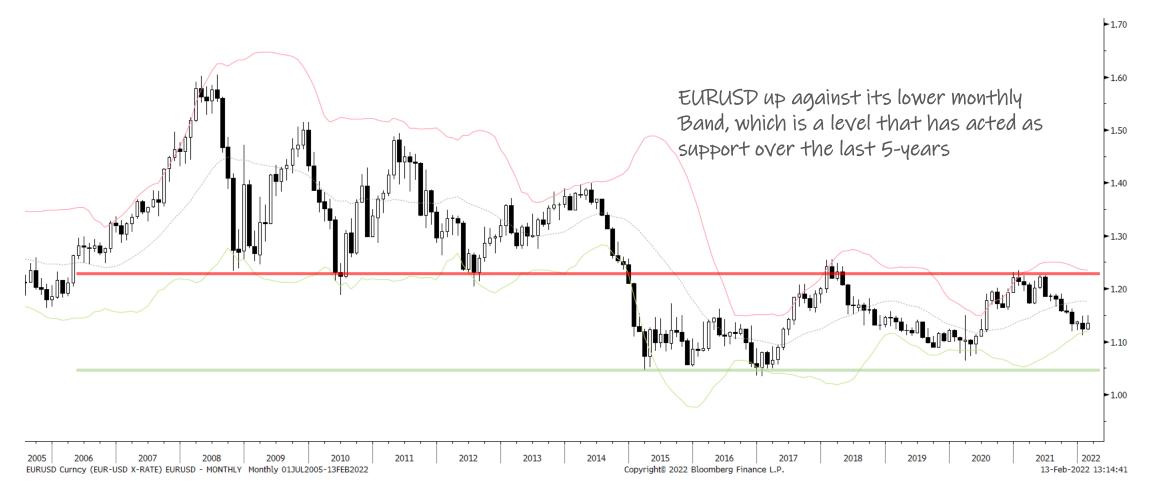

#### **EURUSD**

> Summary: EURUSD saw a large bear trap reversal recently, right off its lower monthly Bollinger Band. Sentiment and positioning are very bearish. All indicators are shifting in favor of EURUSD. It's likely the EURUSD "January Fffect" means the lows for the year were just put in for the euro.

#### **EURUSD Monthly**