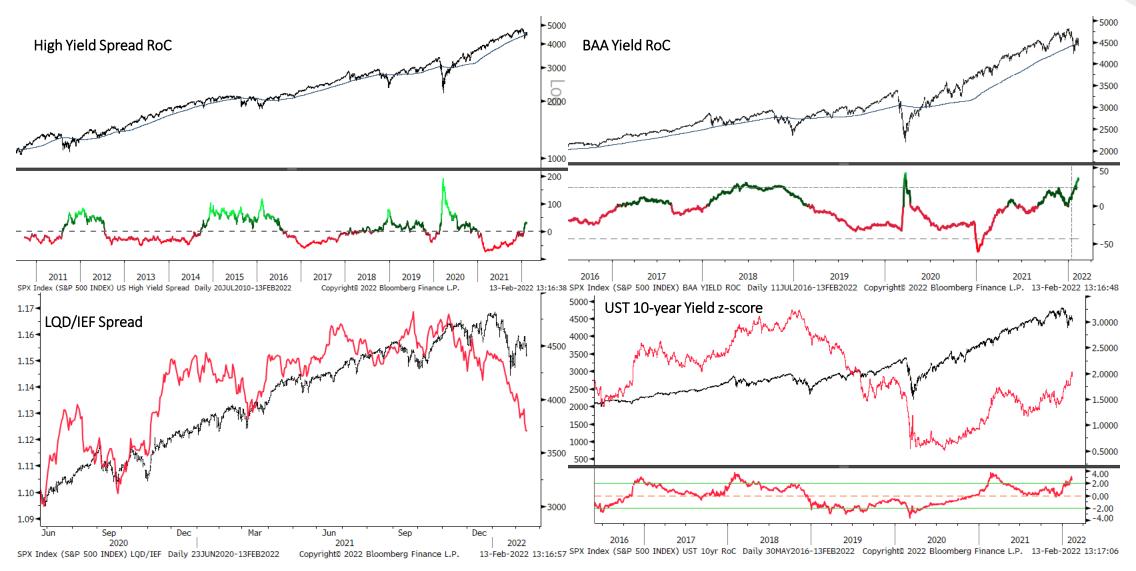

#### S&P 500

However, credit is still the

canary in the coal mine and

levels that typically leads to

seen a broad-based breadth thrust indicating that a low is in. Expect further chop and vol with

risk to downside.

further multiple compression

> Summary: Short-term sentiment > **Summary:** Bonds completed a and positioning indicators are at large H&S top. Price action and extreme bearish/oversold levels. the tape favor continued downside in bonds (yields up) though they are very oversold in the short-term and we should makes aggressively adding risk here a negative EV proposition. see some reversion soon. The rate of change in yields is at and risk-off. Plus, we still haven't

#### Trend Fragility and N&N: Neutral fragility & Neutral Investors (see appendix at bottom for more info)

#### Sentiment & Positioning

#### Breadth

#### Liquidity

#### Macro