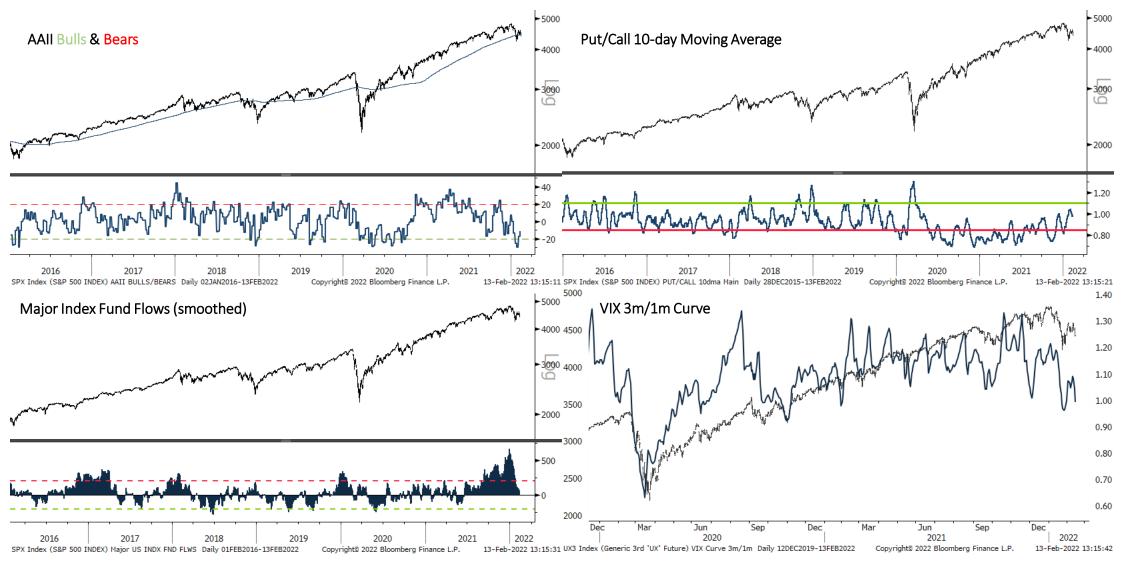

ds**

> Summary: Gold is still in a neutral sideways consolidation regime. It's coiling for a big move. Need to be patient and wait for the tape to tip its hand.

Gold

#### **EURUSD**

> Summary: EURUSD saw a large bear trap reversal recently, right off its lower monthly Bollinger Band. Sentiment and positioning are very bearish. All indicators are shifting in favor of EURUSD. It's likely the EURUSD "January Fffect" means the lows for the year were just put in for the euro.

#### S&P 500 Monthly



## S&P 500 Weekly



### S&P 500 Daily



### Trifecta Lens Score: +1 (You can read more about our Trifecta Lens here and link to the Dashboard here)



#### Trend Fragility and N&N: Neutral fragility & Neutral Investors (see appendix at bottom for more info)





#### Sentiment & Positioning



#### Breadth



#### Liquidity



#### Macro



## Bonds: 10-year Futures Monthly



#### Bonds: 10-year Futures Weekly



#### Bonds: 10-year Futures Daily







2.0000

## Gold Monthly





## Gold Weekly





## Gold Daily





#### **Gold Indicators**



#### **EURUSD Monthly**





#### **EURUSD Weekly**





## **EURUSD Daily**





#### **EURUSD Indicators**



## Bitcoin Monthly





## Bitcoin Weekly





### Bitcoin Daily





#### Bitcoin Indicators



#### Sector Relative to SPX Price & Forward EPS Performance (Price in Grey, F/EPS in Orange)



#### Sector % MACD Buy Signals





#### • Current Positions:

- Long Corn (ZCH22)
- Long Soybean Oil (ZLH22)
- Long WTI Oil (CLZ23)
- Short Nasdaq micro (MNQH22)
- Short Russell 2K mini (RTYH22)

### Active Setups/On Watch:

- Long