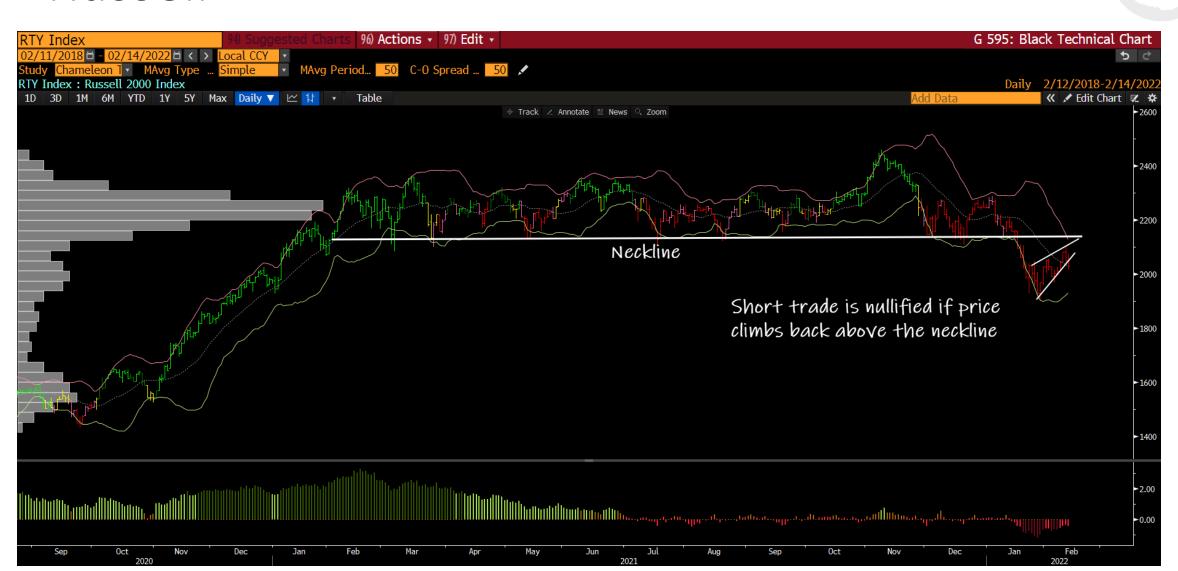

#### • Current Positions:

- Long Corn (ZCH22)
- Long Soybean Oil (ZLH22)
- Long WTI Oil (CLZ23)
- Short Nasdaq micro (MNQH22)
- Short Russell 2K mini (RTYH22)

# Russell

Nov