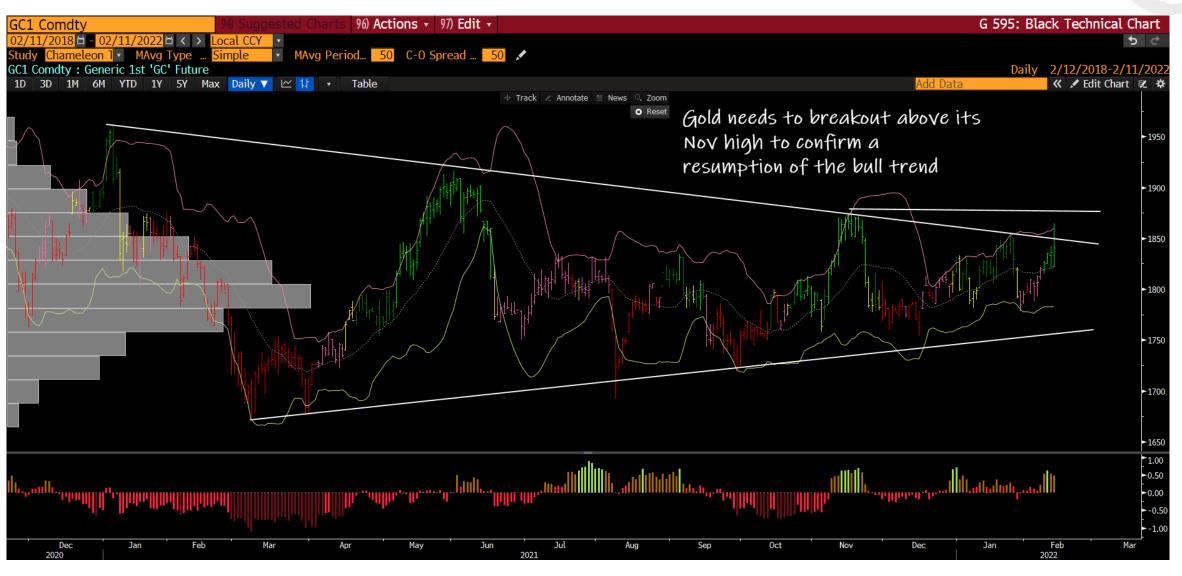

### Active Setups/On Watch:

- Long Gold (BullQ/close to BO)
- Long Wheat (BullQ/Inverted H&S)
- Long NY Coffee (BullQ/Pullback reversal
- Long Bitcoin (BO > key pivot level
- Ultras (30yr bonds) major H&S top / at neckline/big support

# Gold