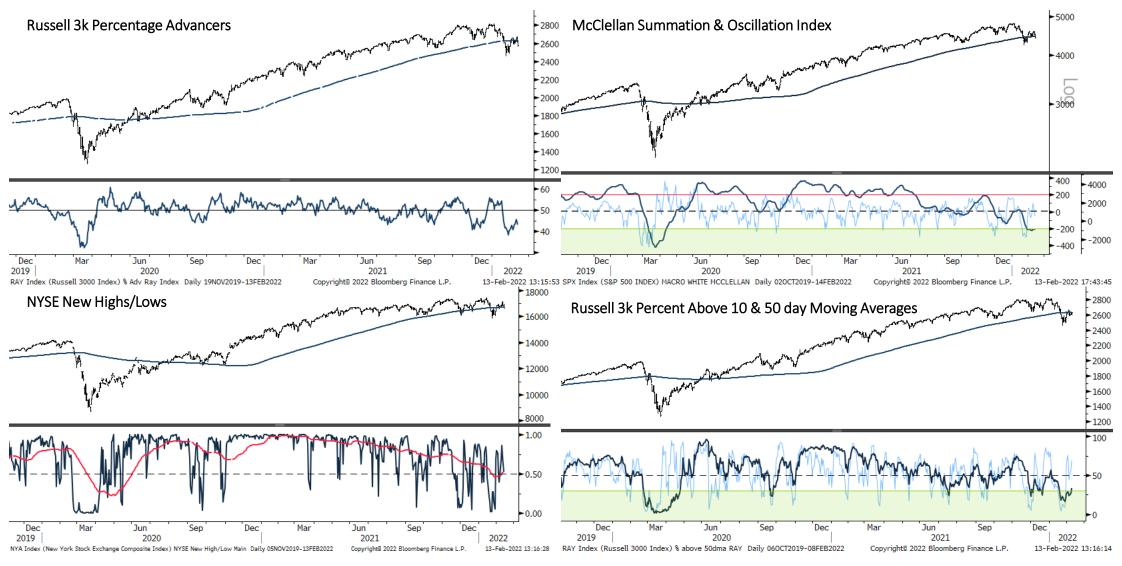

Gold is still in a neutral sideways consolidation regime. It's coiling for a big move. Need to be patient and wait for the tape to tip its hand.

Gold

#### **EURUSD**

> Summary: EURUSD saw a large bear trap reversal recently, right off its lower monthly Bollinger Band. Sentiment and positioning are very bearish. All indicators are shifting in favor of EURUSD. It's likely the EURUSD "January Fffect" means the lows for the year were just put in for the euro.

#### S&P 500 Monthly



## S&P 500 Weekly



### S&P 500 Daily



### Trifecta Lens Score: +1 (You can read more about our Trifecta Lens here and link to the Dashboard here)



#### Trend Fragility and N&N: Neutral fragility & Neutral Investors (see appendix at bottom for more info)





#### Sentiment & Positioning



#### Breadth



#### Liquidity



#### Macro



## Bonds: 10-year Futures Monthly



#### Bonds: 10-year Futures Weekly



#### Bonds: 10-year Futures Daily







2.0000

## Gold Monthly





## Gold Weekly





## Gold Daily





#### **Gold Indicators**



#### **EURUSD Monthly**





#### **EURUSD Weekly**





## **EURUSD Daily**





#### **EURUSD Indicators**



## Bitcoin Monthly





## Bitcoin Weekly





### Bitcoin Daily





#### Bitcoin Indicators



#### Sector Relative to SPX Price & Forward EPS Performance (Price in Grey, F/EPS in Orange)



#### Sector % MACD Buy Signals





#### • Current Positions:

- Long Corn (ZCH22)
- Long Soybean Oil (ZLH22)
- Long WTI Oil (CLZ23)
- Short Nasdaq micro (MNQH22)
- Short Russell 2K mini (RTYH22)

### Active Setups/On Watch:

- Long Gold (BullQ/clos