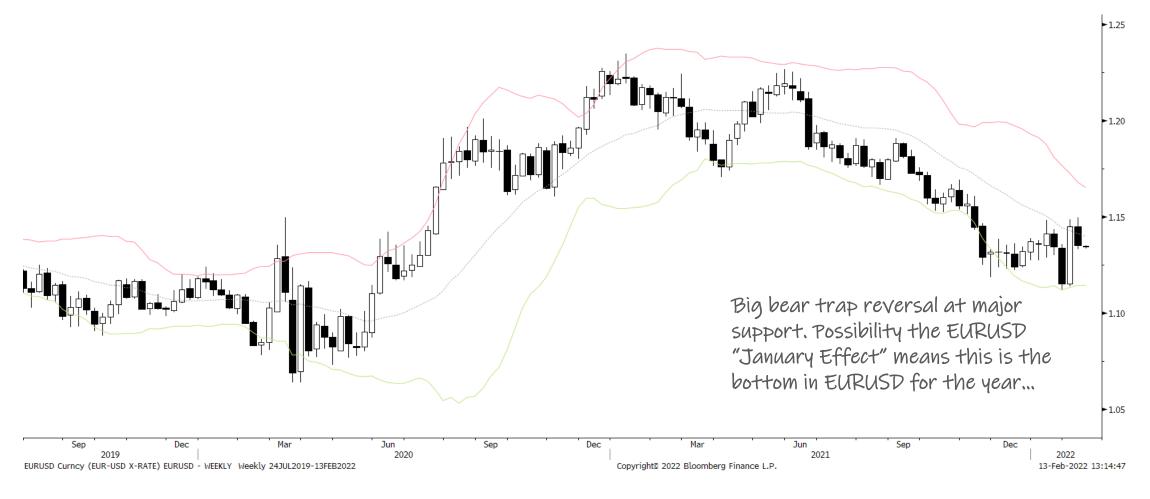

#### **EURUSD**

> Summary: EURUSD saw a large bear trap reversal recently, right off its lower monthly Bollinger Band. Sentiment and positioning are very bearish. All indicators are shifting in favor of EURUSD. It's likely the EURUSD "January Fffect" means the lows for the year were just put in for the euro.

#### **EURUSD Weekly**