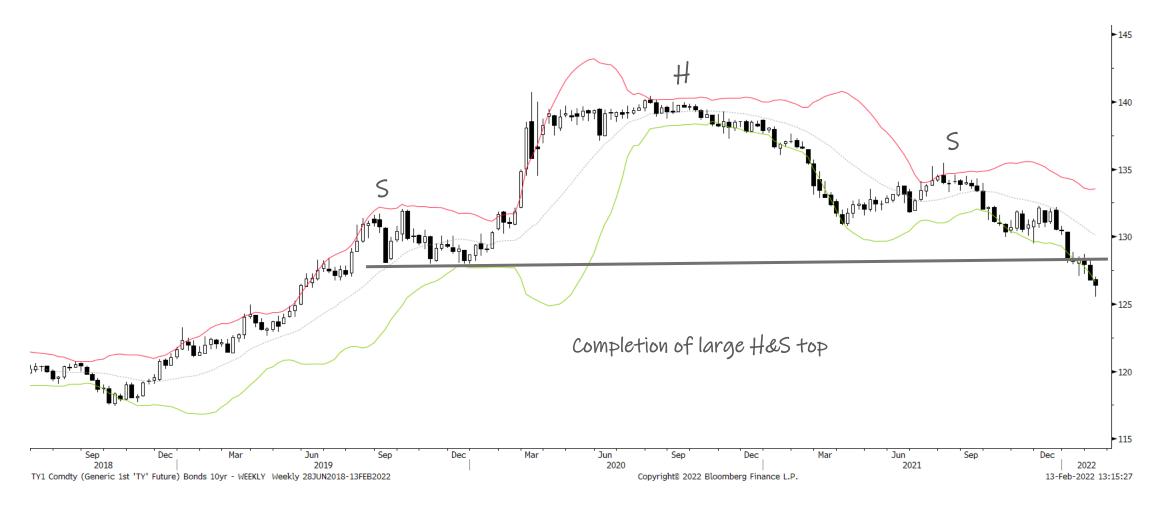

#### Bonds: 10-year Futures Weekly

further multiple compression

> Summary: Short-term sentiment > **Summary:** Bonds completed a and positioning indicators are at large H&S top. Price action and extreme bearish/oversold levels. the tape favor continued downside in bonds (yields up) though they are very oversold in the short-term and we should makes aggressively adding risk here a negative EV proposition. see some reversion soon. The rate of change in yields is at and risk-off. Plus, we still haven't