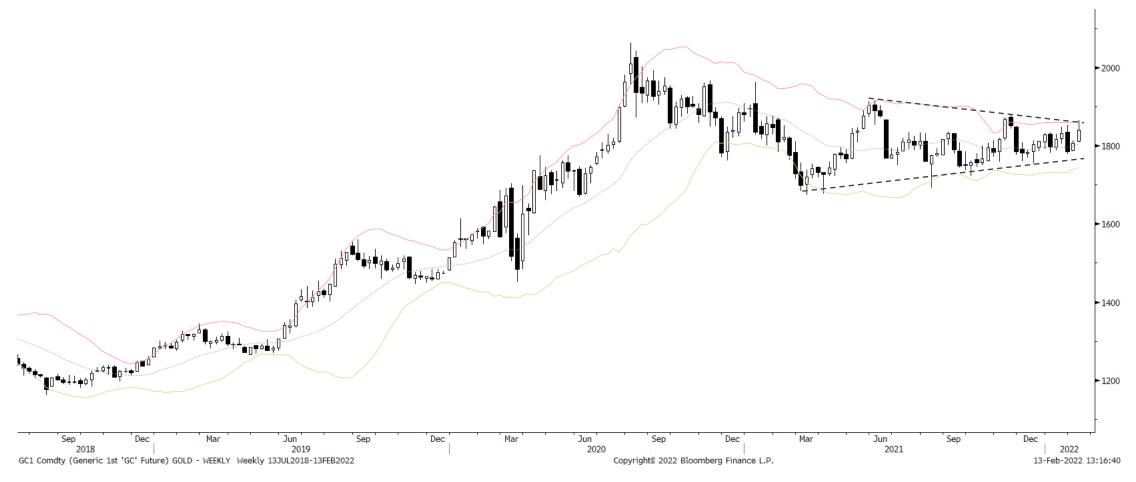

ge bear trap reversal recently, right off its lower monthly Bollinger Band. Sentiment and positioning are very bearish. All indicators are shifting in favor of EURUSD. It's likely the EURUSD "January Fffect" means the lows for the year were just put in for the euro.

#### S&P 500 Monthly



## S&P 500 Weekly



### S&P 500 Daily



### Trifecta Lens Score: +1 (You can read more about our Trifecta Lens here and link to the Dashboard here)



#### Trend Fragility and N&N: Neutral fragility & Neutral Investors (see appendix at bottom for more info)





#### Sentiment & Positioning



#### Breadth



#### Liquidity



#### Macro



## Bonds: 10-year Futures Monthly



#### Bonds: 10-year Futures Weekly



#### Bonds: 10-year Futures Daily







2.0000

## Gold Monthly





## Gold Weekly





## Gold Daily





#### **Gold Indicators**



#### **EURUSD Monthly**





#### **EURUSD Weekly**





## **EURUSD Daily**





#### **EURUSD Indicators**



## Bitcoin Monthly





## Bitcoin Weekly





### Bitcoin Daily





#### Bitcoin Indicators



#### Sector Relative to SPX Price & Forward EPS Performance (Price in Grey, F/EPS in Orange)



#### Sector % MACD Buy Signals





#### • Current Positions:

- Long Corn (ZCH22)
- Long Soybean Oil (ZLH22)
- Long WTI Oil (CLZ23)
- Short Nasdaq micro (MNQH22)
- Short Russell 2K mini (RTYH22)

### Active Setups/On Watch:

- Long Gold (BullQ/close to BO)
- Long Wheat (BullQ/Inverted H&S)
- Long NY Coffee (BullQ/Pullback reversal
- Long Bitcoin (BO > key pivot level
- Ultras (30yr bonds) major H&S top / at neckline/big support

# Market Reg