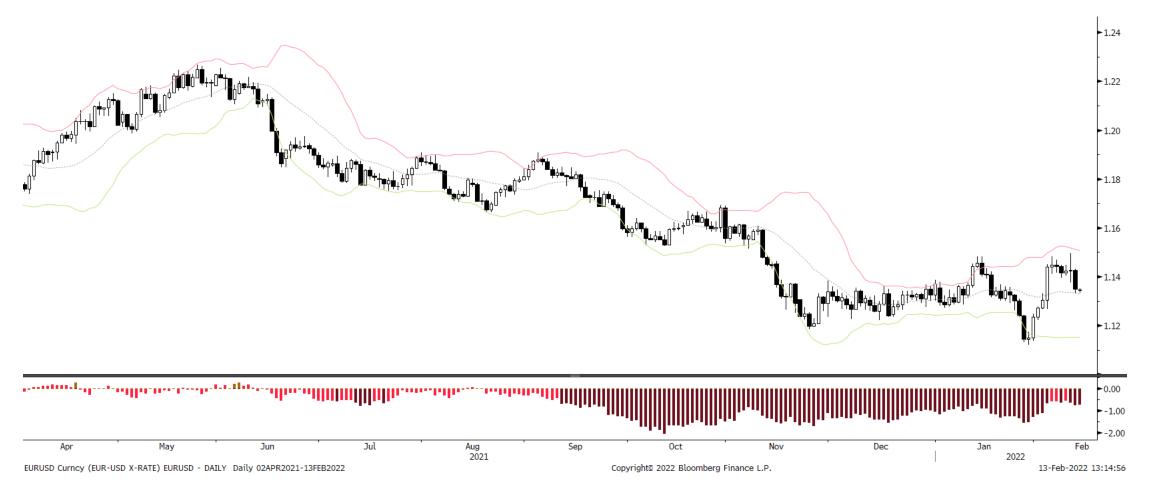

ators are shifting in favor of EURUSD. It's likely the EURUSD "January Fffect" means the lows for the year were just put in for the euro.

#### S&P 500 Monthly



## S&P 500 Weekly



### S&P 500 Daily



### Trifecta Lens Score: +1 (You can read more about our Trifecta Lens here and link to the Dashboard here)



#### Trend Fragility and N&N: Neutral fragility & Neutral Investors (see appendix at bottom for more info)





#### Sentiment & Positioning



#### Breadth



#### Liquidity



#### Macro



## Bonds: 10-year Futures Monthly



#### Bonds: 10-year Futures Weekly



#### Bonds: 10-year Futures Daily







2.0000

## Gold Monthly





## Gold Weekly





## Gold Daily





#### **Gold Indicators**



#### **EURUSD Monthly**





#### **EURUSD Weekly**





## **EURUSD Daily**





#### **EURUSD Indicators**



## Bitcoin Monthly





## Bitcoin Weekly





### Bitcoin Daily





#### Bitcoin Indicators



#### Sector Relative to SPX Price & Forward EPS Performance (Price in Grey, F/EPS in Orange)



#### Sector % MACD Buy Signals





#### • Current Positions:

- Long Corn (ZCH22)
- Long Soybean Oil (ZLH22)
- Long WTI Oil (CLZ23)
- Short Nasdaq micro (MNQH22)
- Short Russell 2K mini (RTYH22)

### Active Setups/On Watch:

- Long Gold (BullQ/close to BO)
- Long Wheat (BullQ/Inverted H&S)
- Long NY Coffee (BullQ/Pullback reversal
- Long Bitcoin (BO > key pivot level
- Ultras (30yr bonds) major H&S top / at neckline/big support

# Market Regimes and Positioning





#### Live Cattle Lumber Cotton No. 2-Soybeans Coffee Oats-Soybean Meal Heating Oil WTI Crude Oil RBOB G