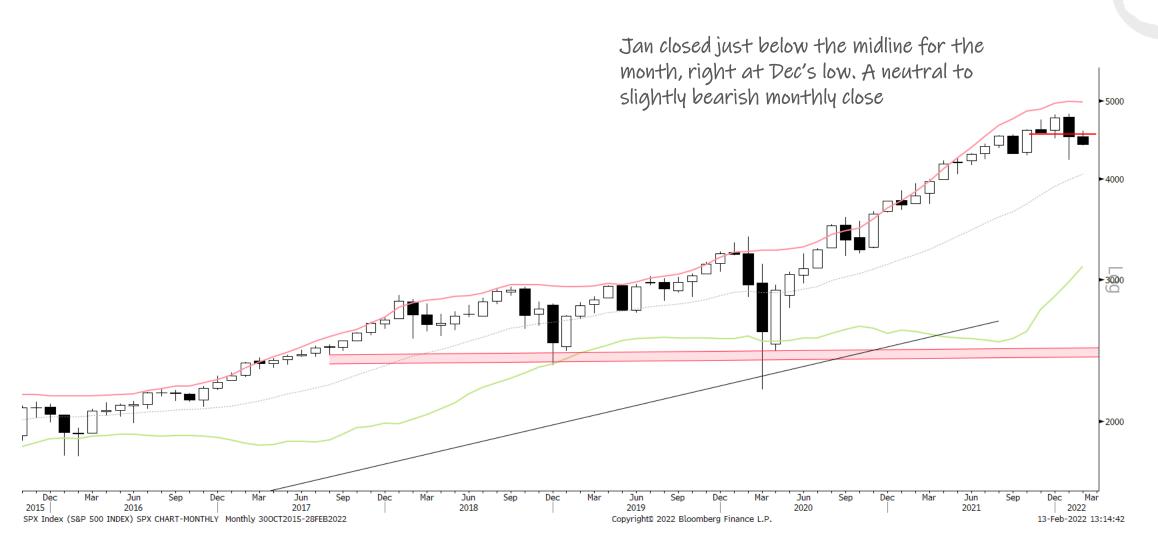

the tape favor continued downside in bonds (yields up) though they are very oversold in the short-term and we should makes aggressively adding risk here a negative EV proposition. see some reversion soon. The rate of change in yields is at and risk-off. Plus, we still haven't

#### **UST 10yr Bonds**

> Summary: Gold is still in a neutral sideways consolidation regime. It's coiling for a big move. Need to be patient and wait for the tape to tip its hand.

Gold

#### **EURUSD**

> Summary: EURUSD saw a large bear trap reversal recently, right off its lower monthly Bollinger Band. Sentiment and positioning are very bearish. All indicators are shifting in favor of EURUSD. It's likely the EURUSD "January Fffect" means the lows for the year were just put in for the euro.

#### S&P 500 Monthly



## S&P 500 Weekly



### S&P 500 Daily



### Trifecta Lens Score: +1 (You can read more about our Trifecta Lens here and link to the Dashboard here)



#### Trend Fragility and N&N: Neutral fragility & Neutral Investors (see appendix at bottom for more info)





#### Sentiment & Positioning



#### Breadth



#### Liquidity



#### Macro



## Bonds: 10-year Futures Monthly



#### Bonds: 10-year Futures Weekly



#### Bonds: 10-year Futures Daily







2.0000

## Gold Monthly





## Gold Weekly





## Gold Daily





#### **Gold Indicators**



#### **EURUSD Monthly**





#### **EURUSD Weekly**





## **EURUSD Daily**





#### **EURUSD Indicators**



## Bitcoin Monthly





## Bitcoin Weekly





### Bitcoin Daily





#### Bitcoin Indicators



#### Sector Relative to SPX Pric