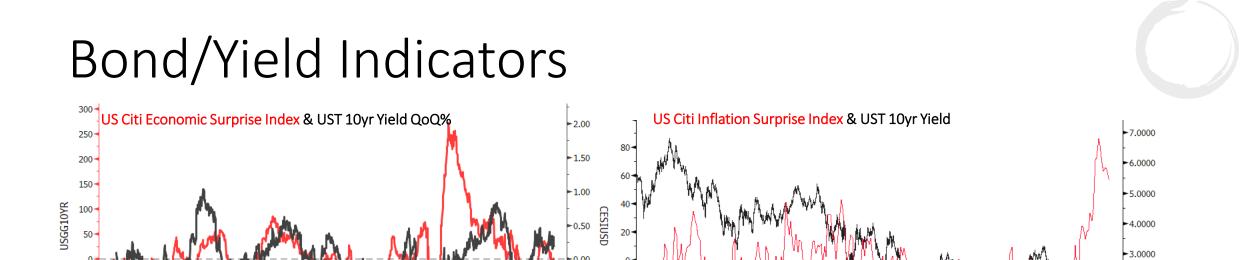

Gold

#### **EURUSD**

> Summary: EURUSD saw a large bear trap reversal recently, right off its lower monthly Bollinger Band. Sentiment and positioning are very bearish. All indicators are shifting in favor of EURUSD. It's likely the EURUSD "January Fffect" means the lows for the year were just put in for the euro.

#### S&P 500 Monthly



## S&P 500 Weekly



### S&P 500 Daily



### Trifecta Lens Score: +1 (You can read more about our Trifecta Lens here and link to the Dashboard here)



#### Trend Fragility and N&N: Neutral fragility & Neutral Investors (see appendix at bottom for more info)





#### Sentiment & Positioning



#### Breadth



#### Liquidity



#### Macro



## Bonds: 10-year Futures Monthly



#### Bonds: 10-year Futures Weekly



#### Bonds: 10-year Futures Daily







2.0000

## Gold Monthly





## Gold Weekly





## Gold Daily





#### **Gold Indicators**



#### **EURUSD Monthly**





#### **EURUSD Weekly**





## **EURUSD Daily**





#### **EURUSD Indicators**



## Bitcoin Monthly





## Bitcoin Weekly





### Bitcoin Daily





#### Bitcoin Indicators



#### Sector Relative to SPX Price & Forward EPS Performance (Price in Grey, F/EPS in Orange)



#### Sector % MACD Buy Signals





#### • Current Positions:

- Long Corn (ZCH22)
- Long Soybean Oil (ZLH22)
- Long WTI Oil (CLZ23)
- Short Nasdaq micro (MNQH22)
- Short Russell 2K mini (RTYH22)

### Active Setups/On Watch:

- Long Gold (BullQ/close to BO)
- Long Wheat (BullQ/Inverted H&S)
- Long NY Coffee (BullQ/Pullback reversal
- Long Bitcoin (BO > key pivot level
- Ultras (30yr bonds) ma