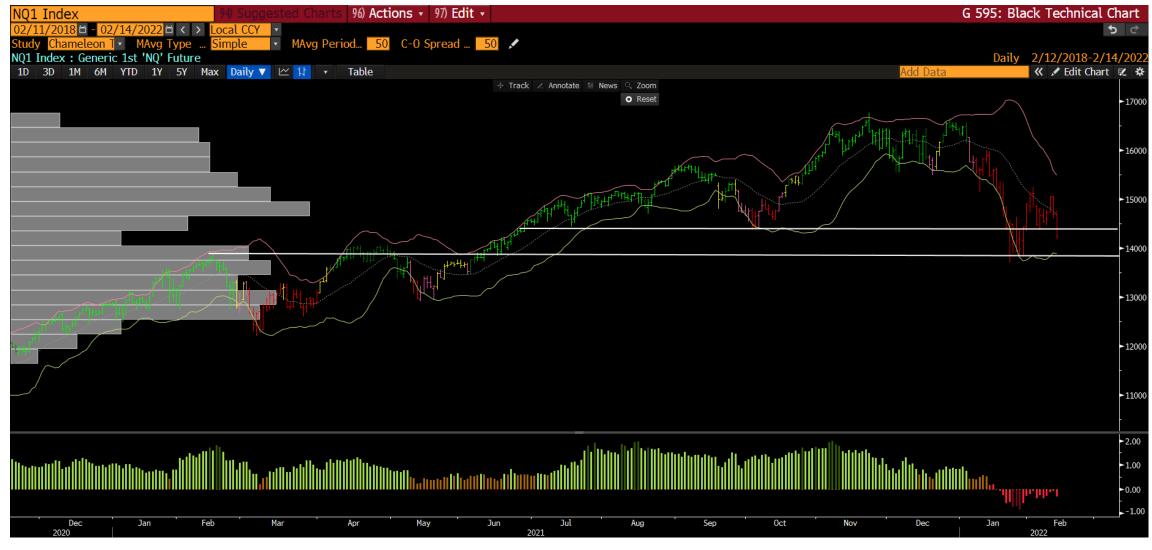

#### • Current Positions:

- Long Corn (ZCH22)
- Long Soybean Oil (ZLH22)
- Long WTI Oil (CLZ23)
- Short Nasdaq micro (MNQH22)
- Short Russell 2K mini (RTYH22)

# Nasdaq mini