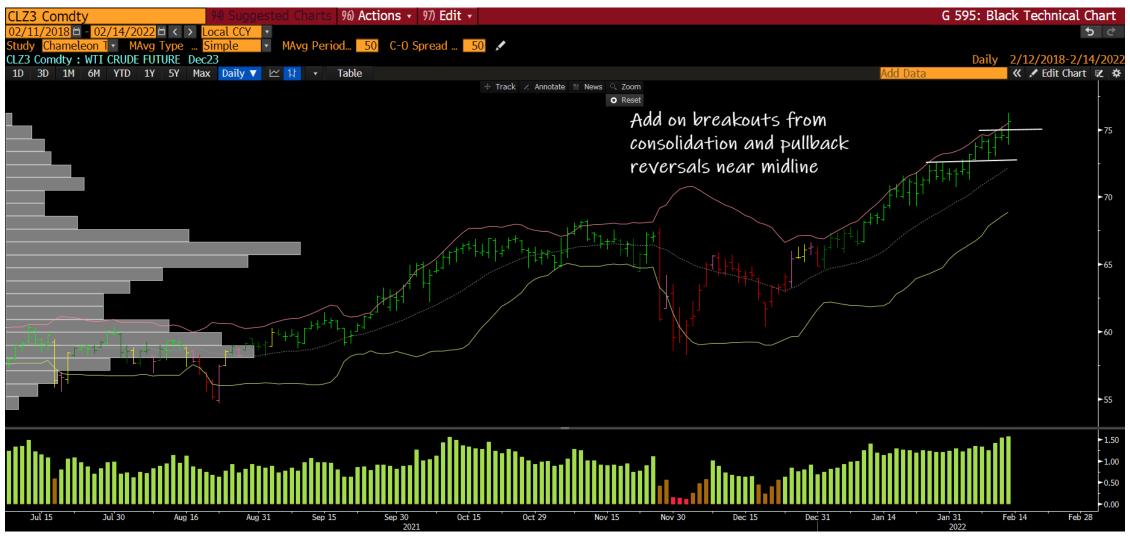

2K mini (RTYH22)

### Active Setups/On Watch:

- Long Gold (BullQ/close to BO)
- Long Wheat (BullQ/Inverted H&S)
- Long NY Coffee (BullQ/Pullback reversal
- Long Bitcoin (BO > key pivot level
- Ultras (30yr bonds) major H&S top / at neckline/big support

# Market Regimes and Positioning





#### Live Cattle Lumber Cotton No. 2-Soybeans Coffee Oats-Soybean Meal Heating Oil WTI Crude Oil RBOB Gasoline Soybean Oil Rough Rice Platinum Copper Gold-Palladium Wheat Silver Cocoa Lean Hogs Orange Juice Natural Gas Sugar #11 Bear Quiet Neutral **Bull Quiet** Bull Volatile

#### Commodities





- Commercials Net Position Oscillator
- Large Speculators Net Position Oscillator
- Small Speculators Net Position Oscillator

Bull Volatile
 Bull Quiet
 Neutral

# Soybean Oil



## Corn



# WTI Crude





# Russell



Nov

# Nasdaq mini





# Gold



## Wheat





# NY Coffee





## Bitcoin





# Ultras (30yr bonds)



#### Portfolio PDF link

| The Macro Ops Portfolio