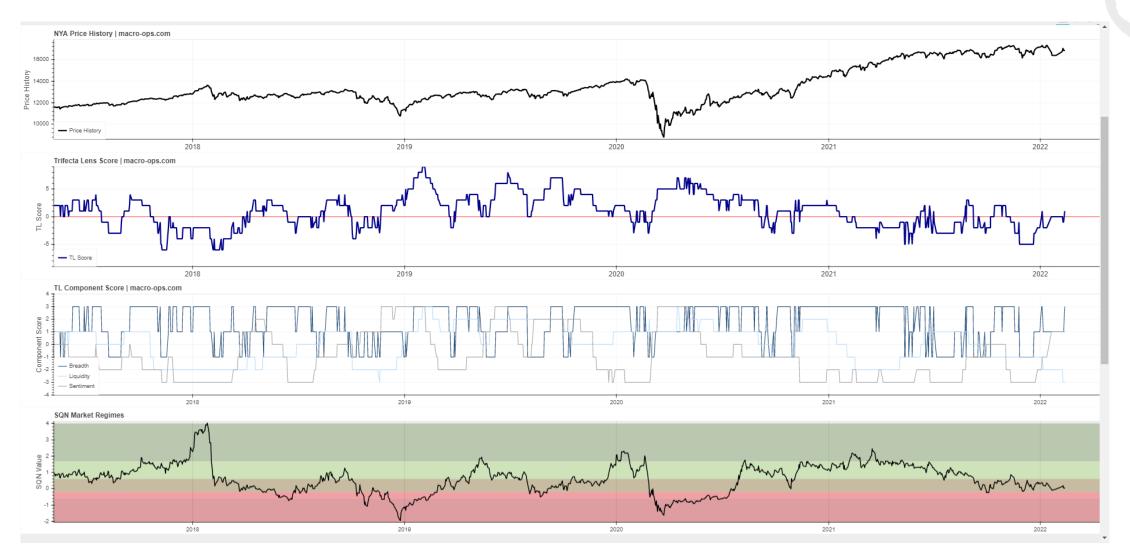

### Trifecta Lens Score: +1 (You can read more about our Trifecta Lens here and link to the Dashboard here)

#### Trend Fragility and N&N: Neutral fragility & Neutral Investors (see appendix at bottom for more info)