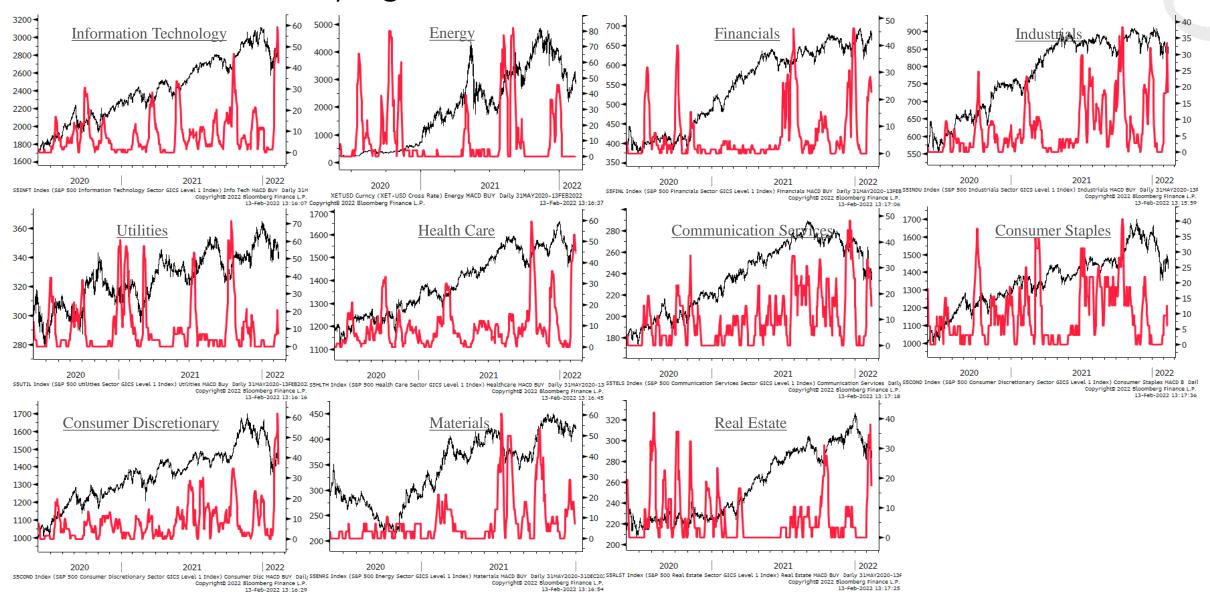

#### Sector Relative to SPX Price & Forward EPS Performance (Price in Grey, F/EPS in Orange)

#### Sector % MACD Buy Signals