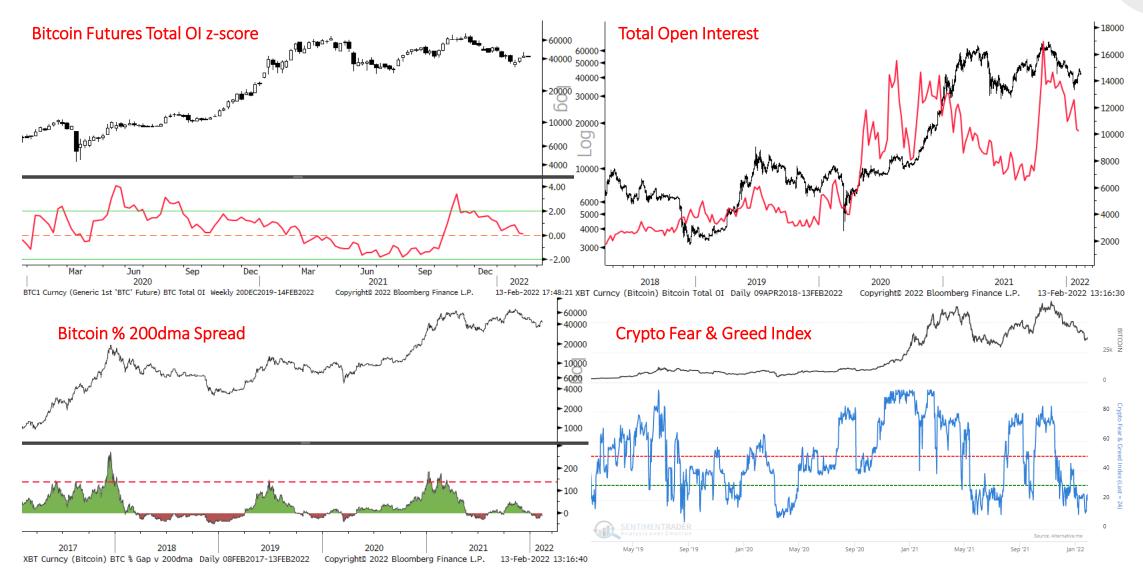

the euro.

#### S&P 500 Monthly



## S&P 500 Weekly



### S&P 500 Daily



### Trifecta Lens Score: +1 (You can read more about our Trifecta Lens here and link to the Dashboard here)



#### Trend Fragility and N&N: Neutral fragility & Neutral Investors (see appendix at bottom for more info)





#### Sentiment & Positioning



#### Breadth



#### Liquidity



#### Macro



## Bonds: 10-year Futures Monthly



#### Bonds: 10-year Futures Weekly



#### Bonds: 10-year Futures Daily







2.0000

## Gold Monthly





## Gold Weekly





## Gold Daily





#### **Gold Indicators**



#### **EURUSD Monthly**





#### **EURUSD Weekly**





## **EURUSD Daily**





#### **EURUSD Indicators**



## Bitcoin Monthly





## Bitcoin Weekly





### Bitcoin Daily





#### Bitcoin Indicators



#### Sector Relative to SPX Price & Forward EPS Performance (Price in Grey, F/EPS in Orange)



#### Sector % MACD Buy Signals





#### • Current Positions:

- Long Corn (ZCH22)
- Long Soybean Oil (ZLH22)
- Long WTI Oil (CLZ23)
- Short Nasdaq micro (MNQH22)
- Short Russell 2K mini (RTYH22)

### Active Setups/On Watch:

- Long Gold (BullQ/close to BO)
- Long Wheat (BullQ/Inverted H&S)
- Long NY Coffee (BullQ/Pullback reversal
- Long Bitcoin (BO > key pivot level
- Ultras (30yr bonds) major H&S top / at neckline/big support

# Market Regimes and Positioning





#### Live Cattle Lumber Cotton No. 2-Soybeans Coffee Oats-Soybean Meal Heating Oil WTI Crude Oil RBOB Gasoline Soybean Oil Rough Rice Platinum Copper Gold-Palladium Wheat Silver Cocoa Lean Hogs Orange Juice Natural Gas Sugar #11 B