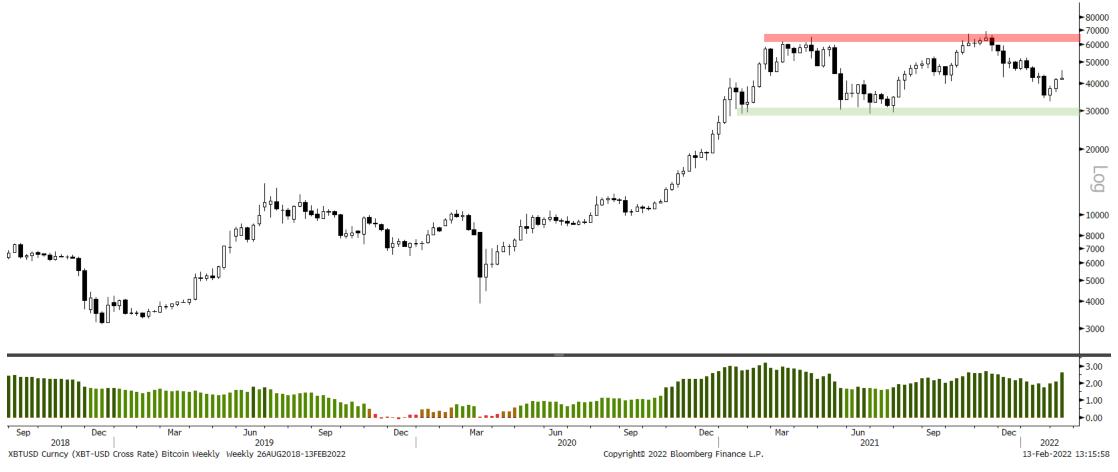

" means the lows for the year were just put in for the euro.

#### S&P 500 Monthly



## S&P 500 Weekly



### S&P 500 Daily



### Trifecta Lens Score: +1 (You can read more about our Trifecta Lens here and link to the Dashboard here)



#### Trend Fragility and N&N: Neutral fragility & Neutral Investors (see appendix at bottom for more info)





#### Sentiment & Positioning



#### Breadth



#### Liquidity



#### Macro



## Bonds: 10-year Futures Monthly



#### Bonds: 10-year Futures Weekly



#### Bonds: 10-year Futures Daily







2.0000

## Gold Monthly





## Gold Weekly





## Gold Daily





#### **Gold Indicators**



#### **EURUSD Monthly**





#### **EURUSD Weekly**





## **EURUSD Daily**





#### **EURUSD Indicators**



## Bitcoin Monthly





## Bitcoin Weekly





### Bitcoin Daily





#### Bitcoin Indicators



#### Sector Relative to SPX Price & Forward EPS Performance (Price in Grey, F/EPS in Orange)



#### Sector % MACD Buy Signals





#### • Current Positions:

- Long Corn (ZCH22)
- Long Soybean Oil (ZLH22)
- Long WTI Oil (CLZ23)
- Short Nasdaq micro (MNQH22)
- Short Russell 2K mini (RTYH22)

### Active Setups/On Watch:

- Long Gold (BullQ/close to BO)
- Long Wheat (BullQ/Inverted H&S)
- Long NY Coffee (BullQ/Pullback reversal
- Long Bitcoin (BO > key pivot level
- Ultras (30yr bonds) major H&S top / at neckline/big support

# Market Regimes and Positioning





#### Live Cattle Lumber Cotton No. 2-Soybeans Coffee Oats-Soybean Meal Heating Oil WTI Crude Oil RBOB Gasoline Soybean Oil Rough Rice Platinum Copper Gold-Palladium Wheat Silver Co