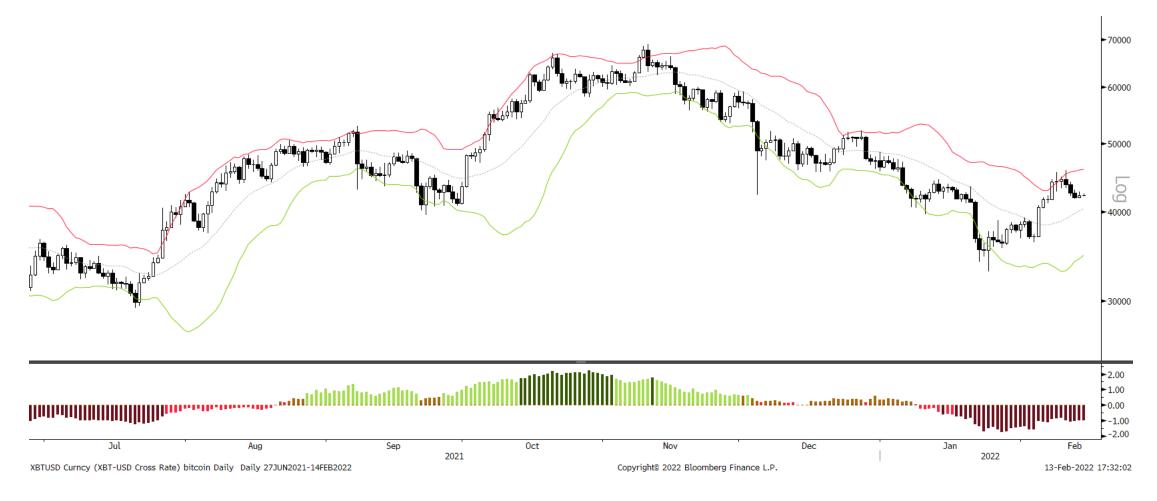

e year were just put in for the euro.

#### S&P 500 Monthly



## S&P 500 Weekly



### S&P 500 Daily



### Trifecta Lens Score: +1 (You can read more about our Trifecta Lens here and link to the Dashboard here)



#### Trend Fragility and N&N: Neutral fragility & Neutral Investors (see appendix at bottom for more info)





#### Sentiment & Positioning



#### Breadth



#### Liquidity



#### Macro



## Bonds: 10-year Futures Monthly



#### Bonds: 10-year Futures Weekly



#### Bonds: 10-year Futures Daily







2.0000

## Gold Monthly





## Gold Weekly





## Gold Daily





#### **Gold Indicators**



#### **EURUSD Monthly**





#### **EURUSD Weekly**





## **EURUSD Daily**





#### **EURUSD Indicators**



## Bitcoin Monthly





## Bitcoin Weekly





### Bitcoin Daily





#### Bitcoin Indicators



#### Sector Relative to SPX Price & Forward EPS Performance (Price in Grey, F/EPS in Orange)



#### Sector % MACD Buy Signals





#### • Current Positions:

- Long Corn (ZCH22)
- Long Soybean Oil (ZLH22)
- Long WTI Oil (CLZ23)
- Short Nasdaq micro (MNQH22)
- Short Russell 2K mini (RTYH22)

### Active Setups/On Watch:

- Long Gold (BullQ/close to BO)
- Long Wheat (BullQ/Inverted H&S)
- Long NY Coffee (BullQ/Pullback reversal
- Long Bitcoin (BO > key pivot level
- Ultras (30yr bonds) major H&S top / at neckline/big support

# Market Regimes and Positioning





#### Live Cattle Lumber Cotton No. 2-Soybeans Coffee Oats-Soybean Meal Heating Oil WTI Crude Oil RBOB Gasoline Soybean Oil Rough Rice Platinum Copper Gold-Palladium Wheat Silver Cocoa Lean Hogs Orange Ju