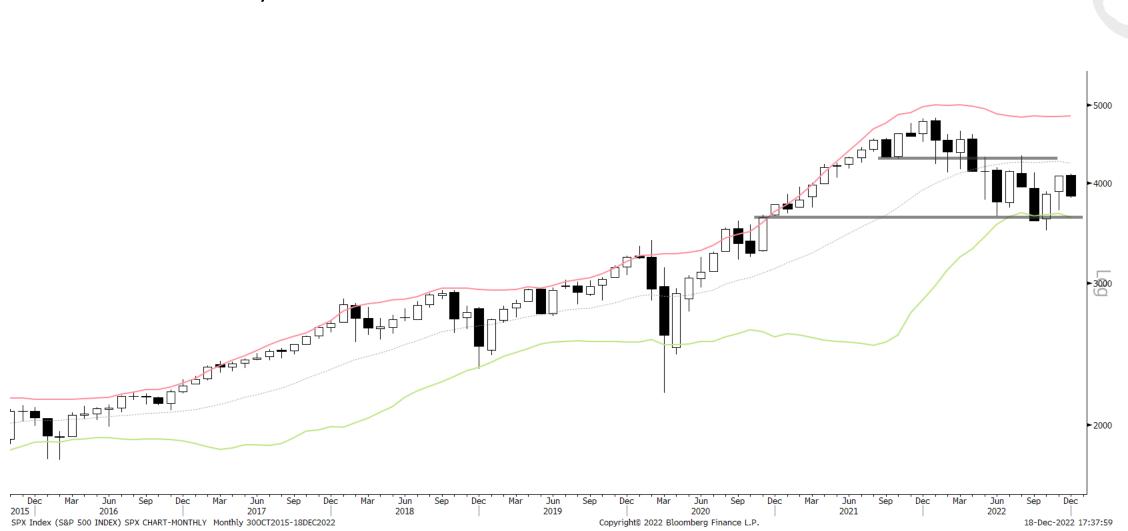

## Macro Ops

# The Trifecta Report

The best trades are the ones in which you have all three things going for you: fundamentals, technical, and market tone. ~ Michael Marcus



### S&P 500 Monthly

12/18/2022

### S&P 500 Weekly



12/18/2022



### Sentiment & Positioning



### Market Internals



### Short-term Breadth



### Long-term Breadth



### Breadth Thrust



### Liquidity



### **US** Recession





### Bonds: 10-year Futures Weekly







## Bond/Yield Indicators





### Gold Weekly





### **Gold Indicators**



### EURUSD Monthly



### EURUSD Weekly





### **EURUSD** Indicators





## Bitcoin Monthly

12/18/2022



### Bitcoin Weekly

12/18/2022





### Sector Relative to SPX Price & Forward EPS Performance (Price in Grey, F/EPS in Orange)

12/18/2022

Sector % MACD Buy Signals





### Portfolio PDF link

| The Macro Ops Portfolio<br>PDF: <u>https://tinyurl.com/mo-portfolio</u>