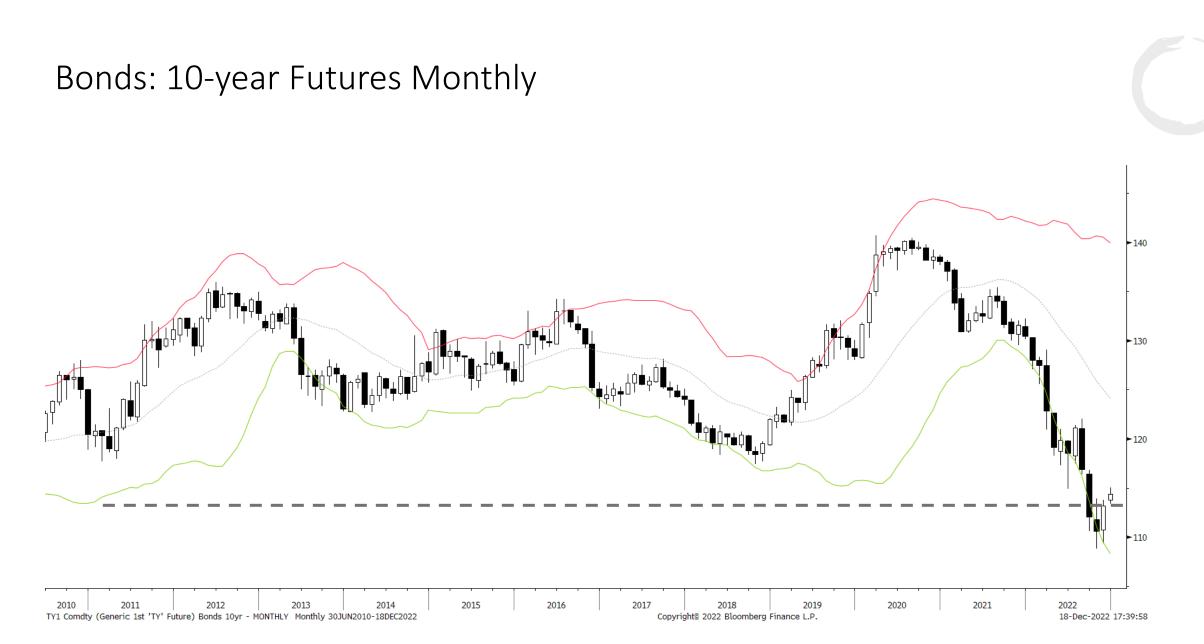

## Macro Ops

# The Trifecta Report

The best trades are the ones in which you have all three things going for you: fundamentals, technical, and market tone. ~ Michael Marcus



### S&P 500 Monthly

12/18/2022

### S&P 500 Weekly



12/18/2022



### Sentiment & Positioning



### Market Internals



### Short-term Breadth



### Long-term Breadth



### Breadth Thrust



### Liquidity



### **US** Recession





### Bonds: 10-year Futures Weekly







## Bond/Yield Indicators





### Gold Weekly





### **Gold Indicators**



### EURUSD Monthly



### EURUSD Weekly





### **EURUSD** Indicators





## Bitcoin Monthly

12/18/2022



### Bitcoin Weekly

12/18/2022





### Sector Relative to SPX Price & Forward EPS Performance (Price in Grey, F/EPS in Orange)

12/18/2022

Sector % MACD Buy Signals





### Portfolio PDF link

| The Macro Ops Portfolio<br>PDF: <u>https://tinyurl.com/mo-portfolio</u>