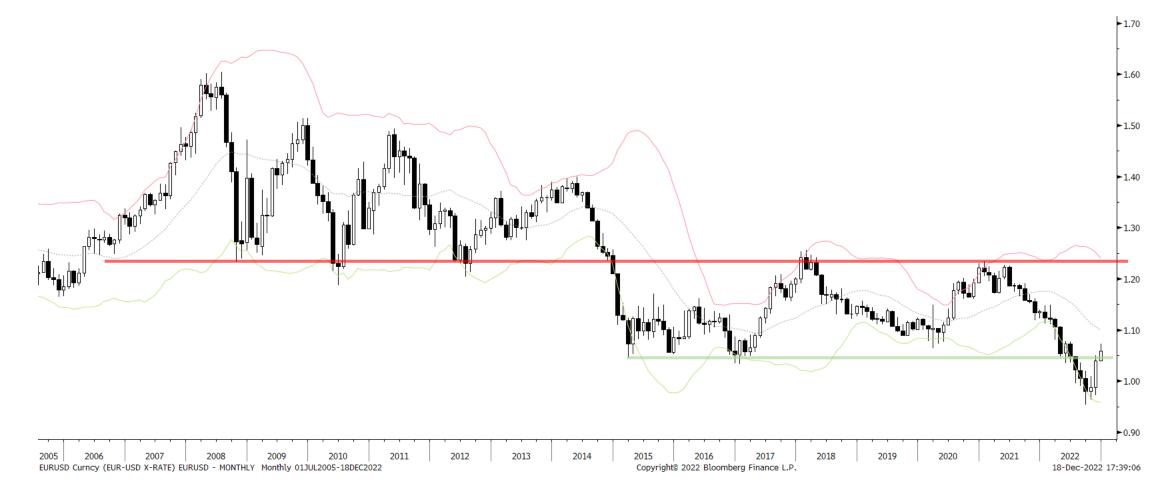

## Macro Ops

# The Trifecta Report

The best trades are the ones in which you have all three things going for you: fundamentals, technical, and market tone. ~ Michael Marcus



### S&P 500 Monthly

12/18/2022

### S&P 500 Weekly



12/18/2022



### Sentiment & Positioning



### Market Internals



### Short-term Breadth



### Long-term Breadth



### Breadth Thrust



### Liquidity



### **US** Recession





### Bonds: 10-year Futures Weekly







## Bond/Yield Indicators





### Gold Weekly





### **Gold Indicators**



### EURUSD Monthly



### EURUSD Weekly





### **EURUSD** Indicators





## Bitcoin Monthly

12/18/2022



### Bitcoin Weekly

12/18/2022





### Sector Relative to SPX Price & Forward EPS Performance (Price in Grey, F/EPS in Orange)

12/18/2022

Sector % MACD Buy Signals





### Portfolio PDF link

| The Macro Ops Portfolio<br>PDF: <u>https://tinyurl.com/mo-portfolio</u>                                                                                                                                                                                                                                                                                                                                              |