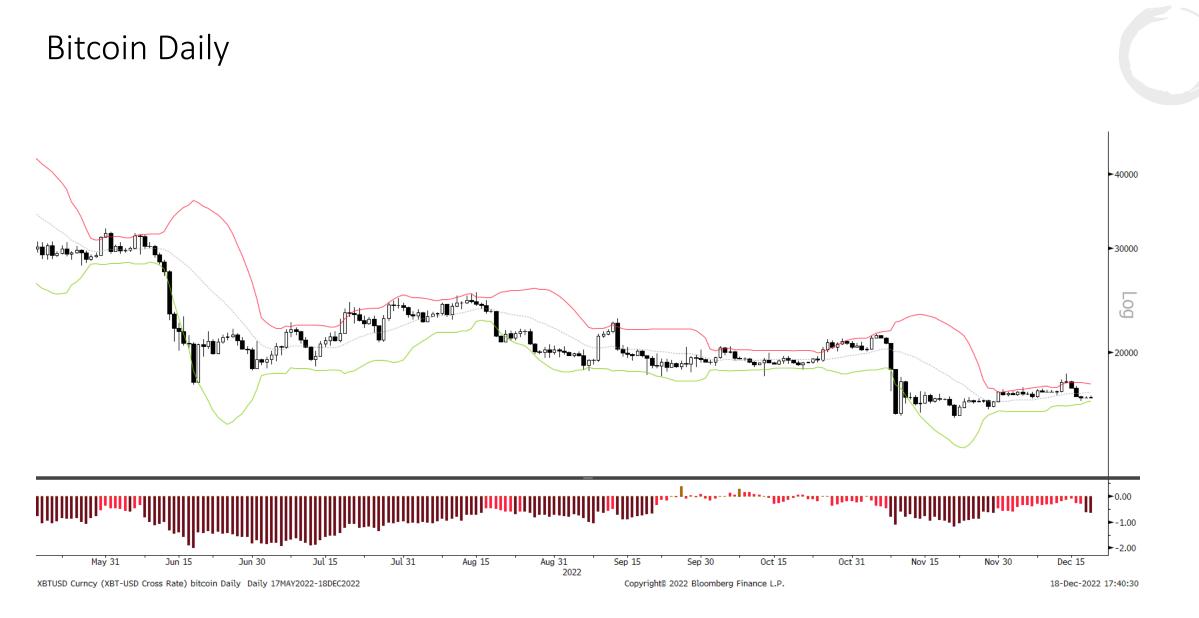

## Macro Ops

# The Trifecta Report

The best trades are the ones in which you have all three things going for you: fundamentals, technical, and market tone. ~ Michael Marcus



### S&P 500 Monthly

12/18/2022

### S&P 500 Weekly



12/18/2022



### Sentiment & Positioning



### Market Internals



### Short-term Breadth



### Long-term Breadth



### Breadth Thrust



### Liquidity



### **US** Recession





### Bonds: 10-year Futures Weekly







## Bond/Yield Indicators





### Gold Weekly





### **Gold Indicators**



### EURUSD Monthly



### EURUSD Weekly





### **EURUSD** Indicators





## Bitcoin Monthly

12/18/2022



### Bitcoin Weekly

12/18/2022





### Sector Relative to SPX Price & Forward EPS Performance (Price in Grey, F/EPS in Orange)

12/18/2022

Sector % MACD Buy Signals





### Portfolio PDF link

| The Macro Ops Portfolio<br>PDF: <u>https://tinyurl.com/mo-portfolio</u>                                                                                                                                                                                                                                                                                                                                              |                                                                                                                                           |