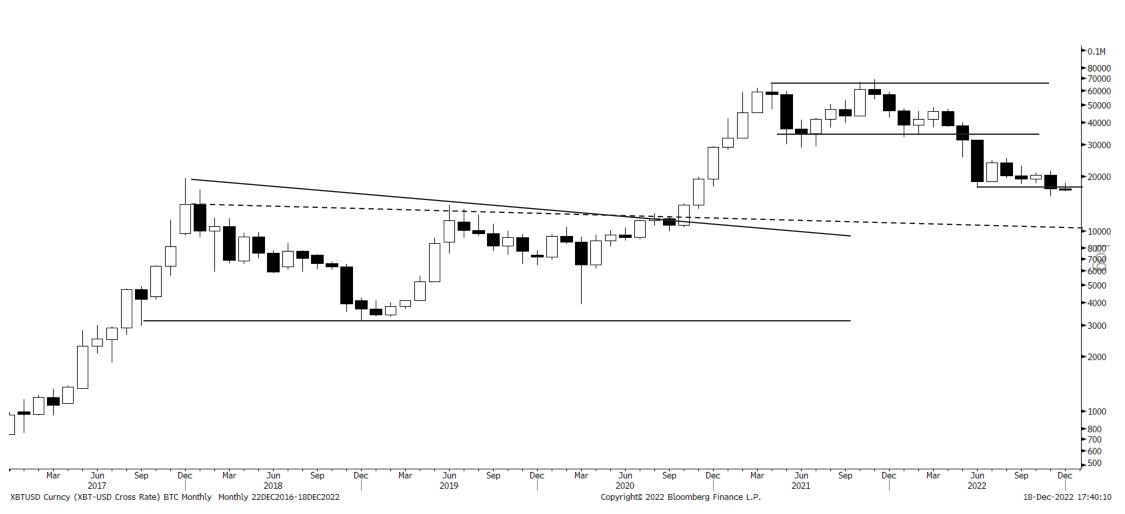

## Macro Ops

# The Trifecta Report

The best trades are the ones in which you have all three things going for you: fundamentals, technical, and market tone. ~ Michael Marcus



### S&P 500 Monthly

12/18/2022

### S&P 500 Weekly



12/18/2022



### Sentiment & Positioning



### Market Internals



### Short-term Breadth



### Long-term Breadth



### Breadth Thrust



### Liquidity



### **US** Recession





### Bonds: 10-year Futures Weekly







## Bond/Yield Indicators





### Gold Weekly





### **Gold Indicators**



### EURUSD Monthly



### EURUSD Weekly





### **EURUSD** Indicators





## Bitcoin Monthly

12/18/2022



### Bitcoin Weekly

12/18/2022





### Sector Relative to SPX Price & Forward EPS Performance (Price in Grey, F/EPS in Orange)

12/18/2022

Sector % MACD Buy Signals





### Portfolio PDF link

| The Macro Ops Portfolio<br>PDF: <u>https://tinyurl.com/mo-portfolio</u>                                                                                                                                                                                                                                                                                                                                              |                                                                                                                                           |