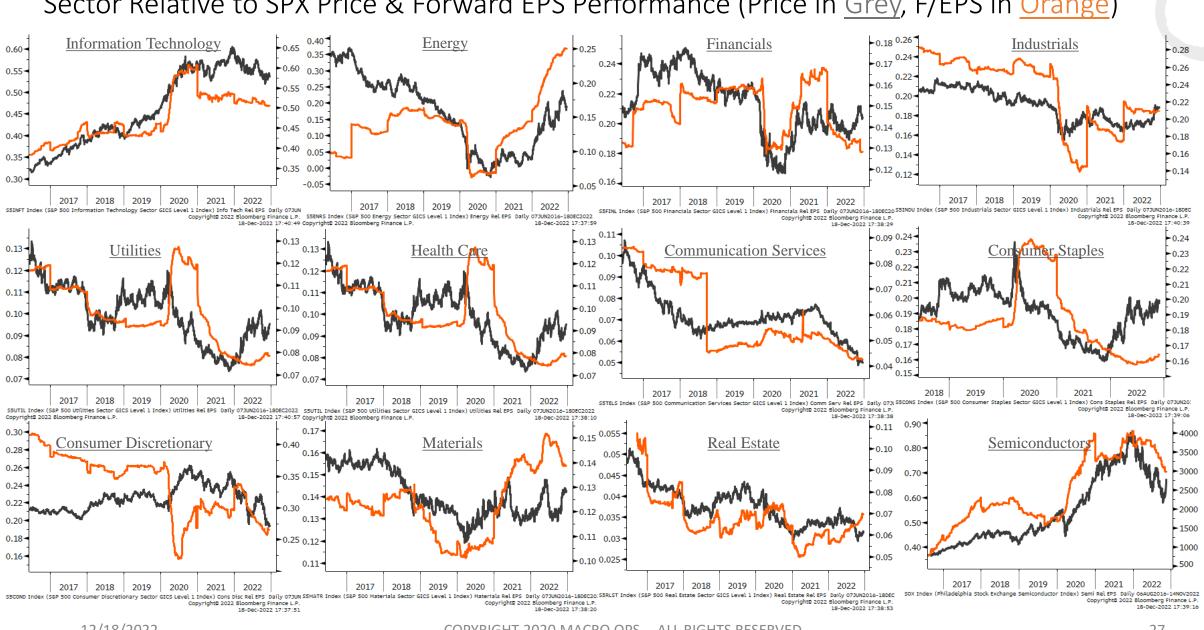

### Sector Relative to SPX Price & Forward EPS Performance (Price in Grey, F/EPS in Orange)

12/18/2022

Sector % MACD Buy Signals