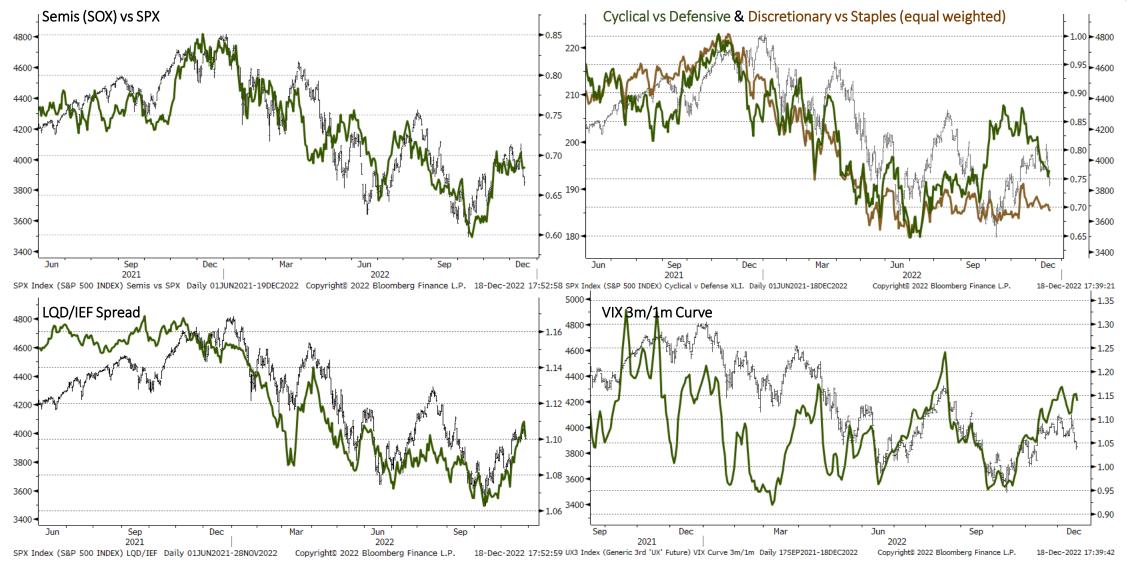

## Macro Ops

# The Trifecta Report

The best trades are the ones in which you have all three things going for you: fundamentals, technical, and market tone. ~ Michael Marcus



### S&P 500 Monthly

12/18/2022

### S&P 500 Weekly



12/18/2022



### Sentiment & Positioning



### Market Internals



### Short-term Breadth



### Long-term Breadth



### Breadth Thrust



### Liquidity



### **US** Recession





### Bonds: 10-year Futures Weekly







## Bond/Yield Indicators





### Gold Weekly





### **Gold Indicators**



### EURUSD Monthly



### EURUSD Weekly





### **EURUSD** Indicators





## Bitcoin Monthly

12/18/2022



### Bitcoin Weekly

12/18/2022





### Sector Relative to SPX Price & Forward EPS Performance (Price in Grey, F/EPS in Orange)

12/18/2022

Sector % MACD Buy Signals





### Portfolio PDF link

| The Macro Ops Portfolio<br>PDF: <u>https://tinyurl.com/mo-portfolio</u>