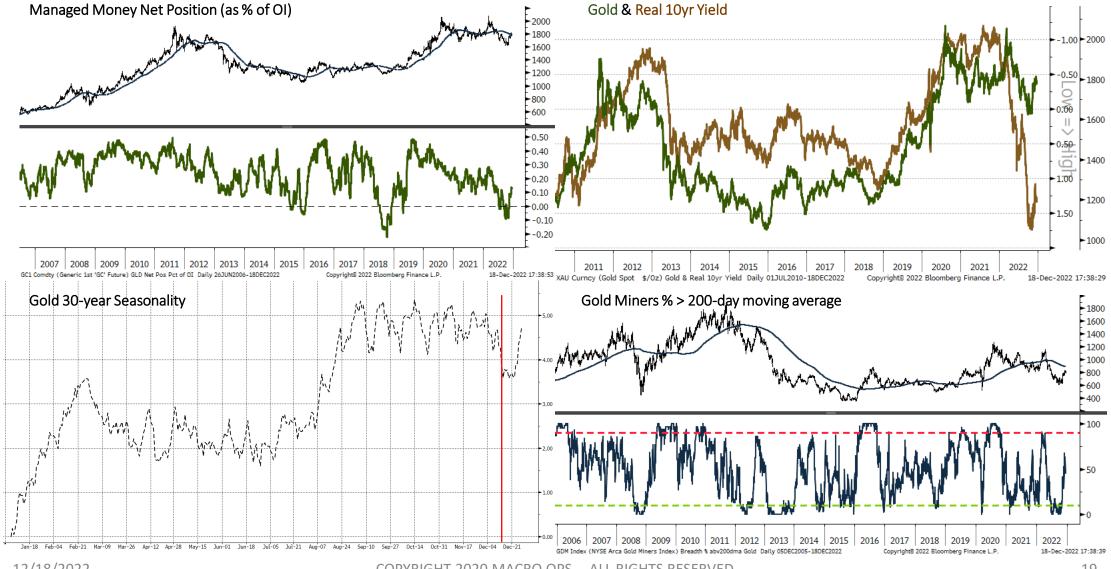

## Macro Ops

# The Trifecta Report

The best trades are the ones in which you have all three things going for you: fundamentals, technical, and market tone. ~ Michael Marcus



### S&P 500 Monthly

12/18/2022

### S&P 500 Weekly



12/18/2022



### Sentiment & Positioning



### Market Internals



### Short-term Breadth



### Long-term Breadth



### Breadth Thrust



### Liquidity



### **US** Recession





### Bonds: 10-year Futures Weekly







## Bond/Yield Indicators





### Gold Weekly





### **Gold Indicators**



### EURUSD Monthly



### EURUSD Weekly





### **EURUSD** Indicators





## Bitcoin Monthly

12/18/2022



### Bitcoin Weekly

12/18/2022





### Sector Relative to SPX Price & Forward EPS Performance (Price in Grey, F/EPS in Orange)

12/18/2022

Sector % MACD Buy Signals





### Portfolio PDF link

| The Macro Ops Portfolio<br>PDF: <u>https://tinyurl.com/mo-portfolio</u>                                                                                                                                                                                                                                                                                                                                              |