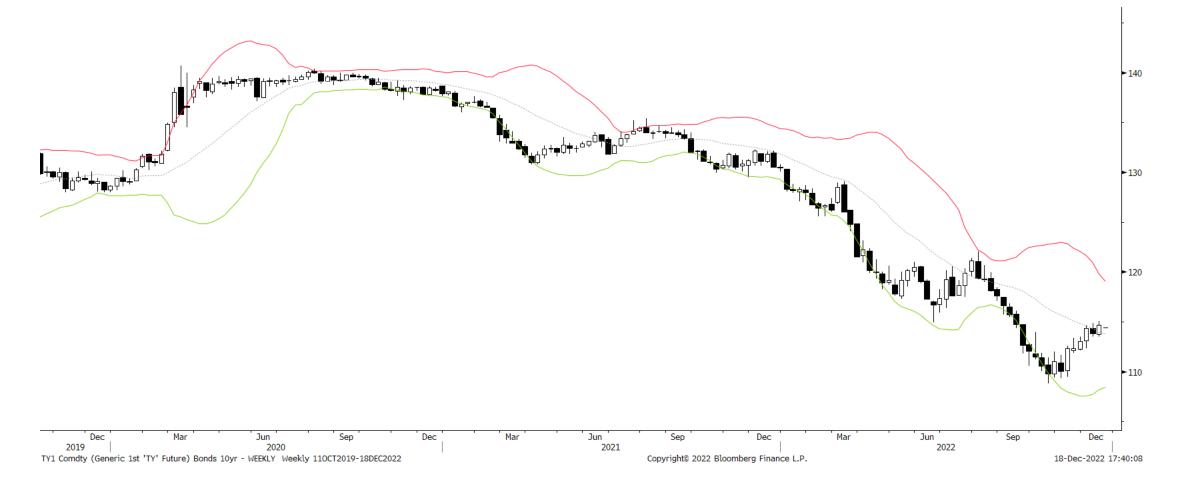

## Macro Ops

# The Trifecta Report

The best trades are the ones in which you have all three things going for you: fundamentals, technical, and market tone. ~ Michael Marcus



### S&P 500 Monthly

12/18/2022

### S&P 500 Weekly



12/18/2022



### Sentiment & Positioning



### Market Internals



### Short-term Breadth



### Long-term Breadth



### Breadth Thrust



### Liquidity



### **US** Recession





### Bonds: 10-year Futures Weekly







## Bond/Yield Indicators





### Gold Weekly





### **Gold Indicators**



### EURUSD Monthly



### EURUSD Weekly





### **EURUSD** Indicators





## Bitcoin Monthly

12/18/2022



### Bitcoin Weekly

12/18/2022





### Sector Relative to SPX Price & Forward EPS Performance (Price in Grey, F/EPS in Orange)

12/18/2022

Sector % MACD Buy Signals





### Portfolio PDF link

| The Macro Ops Portfolio<br>PDF: <u>https://tinyurl.com/mo-portfolio</u>                                                                                                                                                                                                                                                                                                                                              |