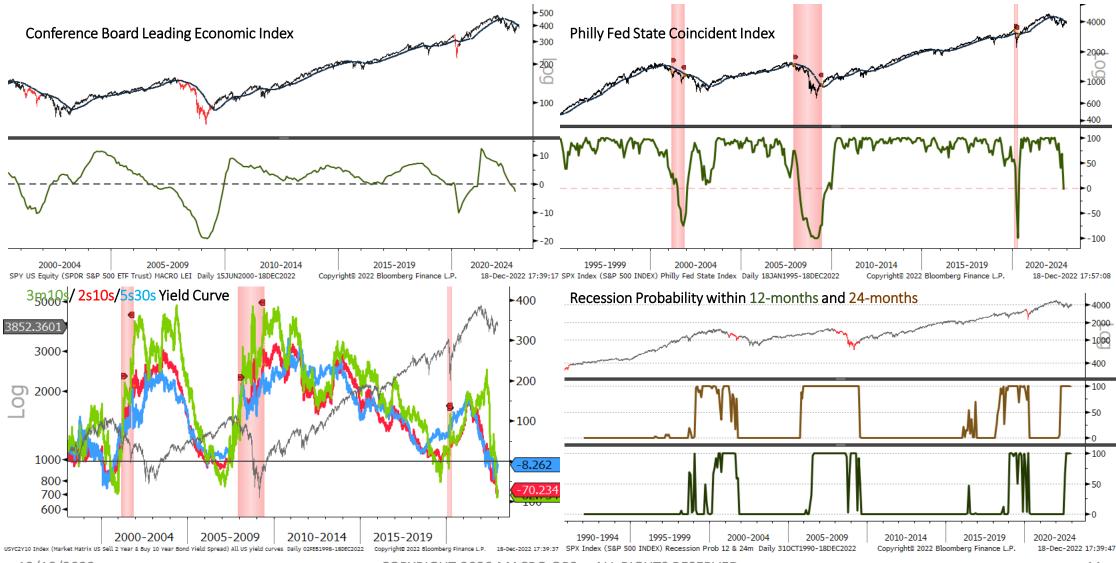

## Macro Ops

# The Trifecta Report

The best trades are the ones in which you have all three things going for you: fundamentals, technical, and market tone. ~ Michael Marcus



### S&P 500 Monthly

12/18/2022

### S&P 500 Weekly



12/18/2022



### Sentiment & Positioning



### Market Internals



### Short-term Breadth



### Long-term Breadth



### Breadth Thrust



### Liquidity



### **US** Recession





### Bonds: 10-year Futures Weekly







## Bond/Yield Indicators





### Gold Weekly





### **Gold Indicators**



### EURUSD Monthly



### EURUSD Weekly





### **EURUSD** Indicators





## Bitcoin Monthly

12/18/2022



### Bitcoin Weekly

12/18/2022





### Sector Relative to SPX Price & Forward EPS Performance (Price in Grey, F/EPS in Orange)

12/18/2022

Sector % MACD Buy Signals





### Portfolio PDF link

| The Macro Ops Portfolio<br>PDF: <u>https://tinyurl.com/mo-portfolio</u>