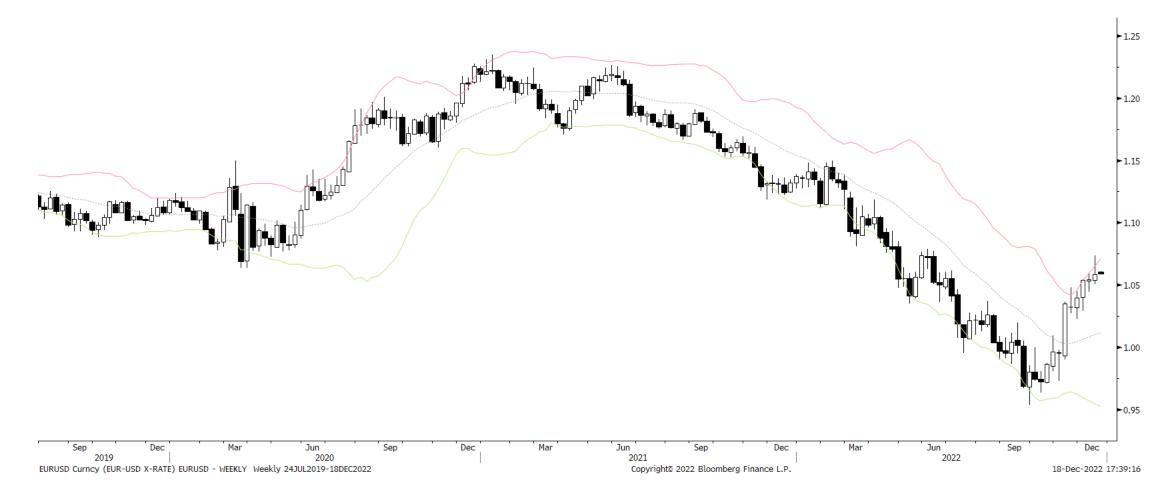

## Macro Ops

# The Trifecta Report

The best trades are the ones in which you have all three things going for you: fundamentals, technical, and market tone. ~ Michael Marcus



### S&P 500 Monthly

12/18/2022

### S&P 500 Weekly



12/18/2022



### Sentiment & Positioning



### Market Internals



### Short-term Breadth



### Long-term Breadth



### Breadth Thrust



### Liquidity



### **US** Recession





### Bonds: 10-year Futures Weekly







## Bond/Yield Indicators





### Gold Weekly





### **Gold Indicators**



### EURUSD Monthly



### EURUSD Weekly





### **EURUSD** Indicators





## Bitcoin Monthly

12/18/2022



### Bitcoin Weekly

12/18/2022





### Sector Relative to SPX Price & Forward EPS Performance (Price in Grey, F/EPS in Orange)

12/18/2022

Sector % MACD Buy Signals





### Portfolio PDF link

| The Macro Ops Portfolio<br>PDF: <u>https://tinyurl.com/mo-portfolio</u>                                                                                                                                                                                                                                                                                                                                              |