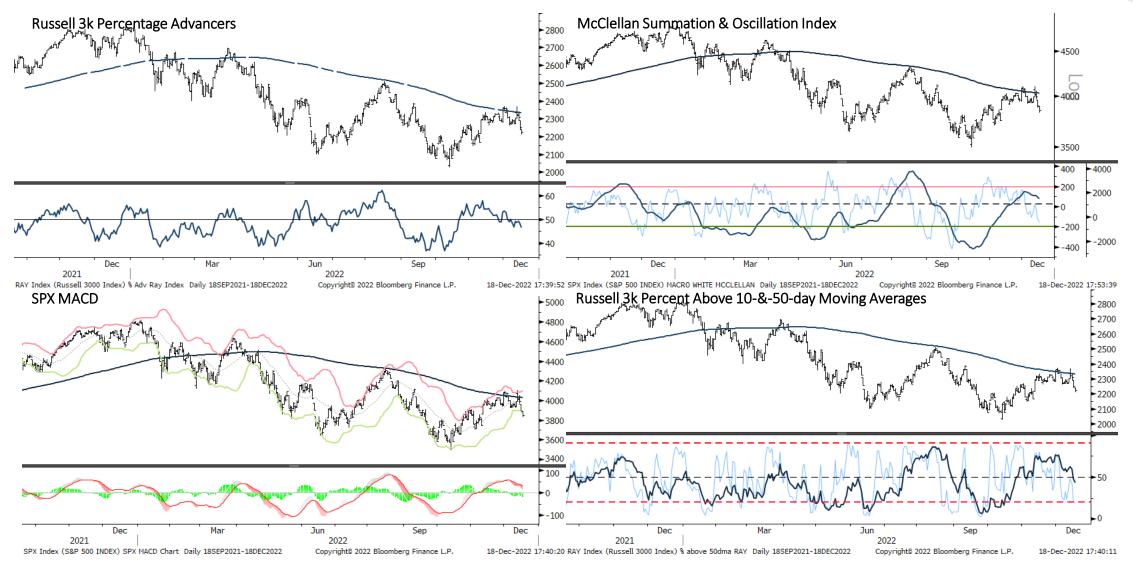

## Macro Ops

# The Trifecta Report

The best trades are the ones in which you have all three things going for you: fundamentals, technical, and market tone. ~ Michael Marcus



### S&P 500 Monthly

12/18/2022

### S&P 500 Weekly



12/18/2022



### Sentiment & Positioning



### Market Internals



### Short-term Breadth



### Long-term Breadth



### Breadth Thrust



### Liquidity



### **US** Recession





### Bonds: 10-year Futures Weekly







## Bond/Yield Indicators





### Gold Weekly





### **Gold Indicators**



### EURUSD Monthly



### EURUSD Weekly





### **EURUSD** Indicators





## Bitcoin Monthly

12/18/2022



### Bitcoin Weekly

12/18/2022





### Sector Relative to SPX Price & Forward EPS Performance (Price in Grey, F/EPS in Orange)

12/18/2022

Sector % MACD Buy Signals





### Portfolio PDF link

| The Macro Ops Portfolio<br>PDF: <u>https://tinyurl.com/mo-portfolio</u>