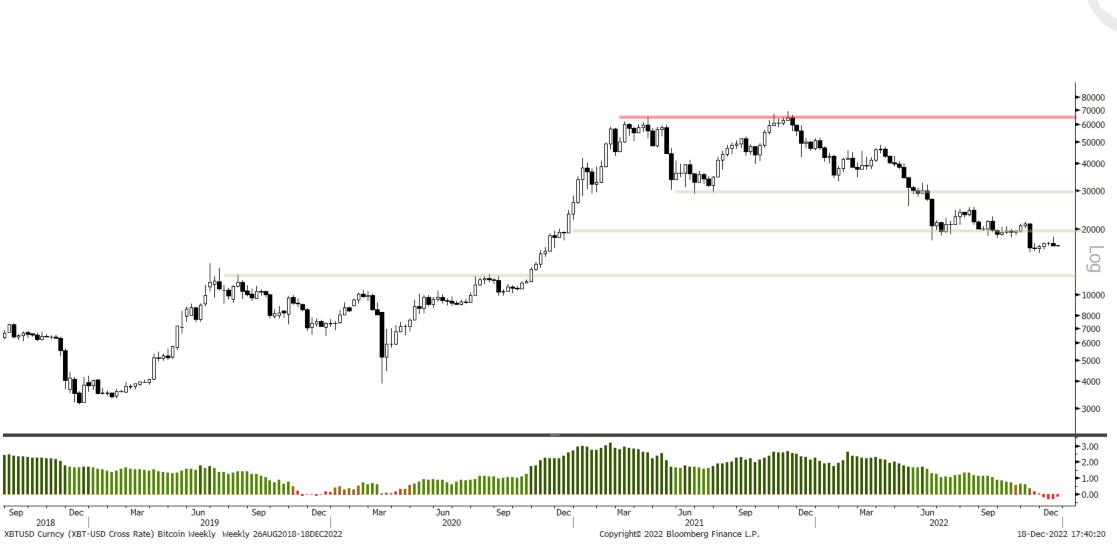

## Macro Ops

# The Trifecta Report

The best trades are the ones in which you have all three things going for you: fundamentals, technical, and market tone. ~ Michael Marcus



### S&P 500 Monthly

12/18/2022

### S&P 500 Weekly



12/18/2022



### Sentiment & Positioning



### Market Internals



### Short-term Breadth



### Long-term Breadth



### Breadth Thrust



### Liquidity



### **US** Recession





### Bonds: 10-year Futures Weekly







## Bond/Yield Indicators





### Gold Weekly





### **Gold Indicators**



### EURUSD Monthly



### EURUSD Weekly





### **EURUSD** Indicators





## Bitcoin Monthly

12/18/2022



### Bitcoin Weekly

12/18/2022





### Sector Relative to SPX Price & Forward EPS Performance (Price in Grey, F/EPS in Orange)

12/18/2022

Sector % MACD Buy Signals





### Portfolio PDF link

| The Macro Ops Portfolio<br>PDF: <u>https://tinyurl.com/mo-portfolio</u>                                                                                                                                                                                                                                                                                                                                              |                                                                                                                                           |