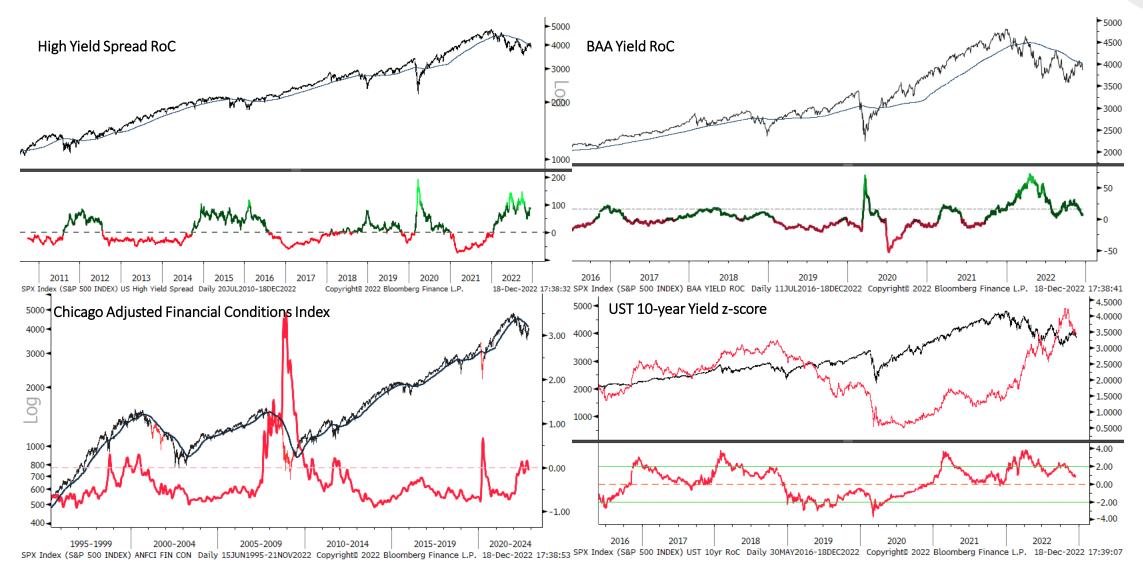

## Macro Ops

# The Trifecta Report

The best trades are the ones in which you have all three things going for you: fundamentals, technical, and market tone. ~ Michael Marcus



### S&P 500 Monthly

12/18/2022

### S&P 500 Weekly



12/18/2022



### Sentiment & Positioning



### Market Internals



### Short-term Breadth



### Long-term Breadth



### Breadth Thrust



### Liquidity



### **US** Recession





### Bonds: 10-year Futures Weekly







## Bond/Yield Indicators





### Gold Weekly





### **Gold Indicators**



### EURUSD Monthly



### EURUSD Weekly





### **EURUSD** Indicators





## Bitcoin Monthly

12/18/2022



### Bitcoin Weekly

12/18/2022





### Sector Relative to SPX Price & Forward EPS Performance (Price in Grey, F/EPS in Orange)

12/18/2022

Sector % MACD Buy Signals





### Portfolio PDF link

| The Macro Ops Portfolio<br>PDF: <u>https://tinyurl.com/mo-portfolio</u>