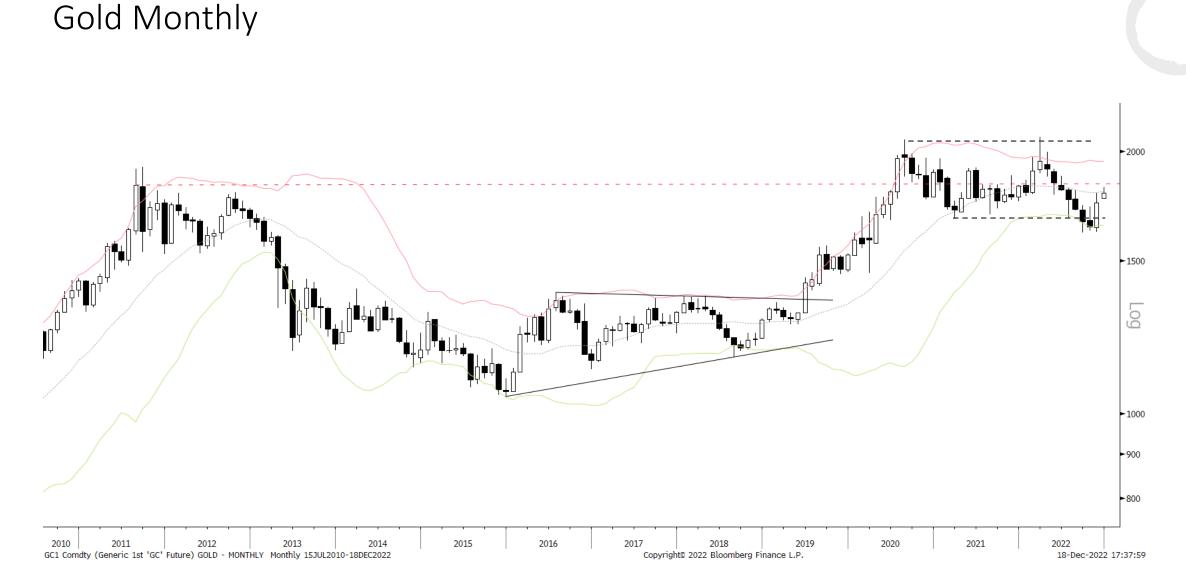

## Macro Ops

# The Trifecta Report

The best trades are the ones in which you have all three things going for you: fundamentals, technical, and market tone. ~ Michael Marcus



### S&P 500 Monthly

12/18/2022

### S&P 500 Weekly



12/18/2022



### Sentiment & Positioning



### Market Internals



### Short-term Breadth



### Long-term Breadth



### Breadth Thrust



### Liquidity



### **US** Recession





### Bonds: 10-year Futures Weekly







## Bond/Yield Indicators





### Gold Weekly





### **Gold Indicators**



### EURUSD Monthly



### EURUSD Weekly





### **EURUSD** Indicators





## Bitcoin Monthly

12/18/2022



### Bitcoin Weekly

12/18/2022





### Sector Relative to SPX Price & Forward EPS Performance (Price in Grey, F/EPS in Orange)

12/18/2022

Sector % MACD Buy Signals





### Portfolio PDF link

| The Macro Ops Portfolio<br>PDF: <u>https://tinyurl.com/mo-portfolio</u>                                                                                                                                                                                                                                                                                                                                              |