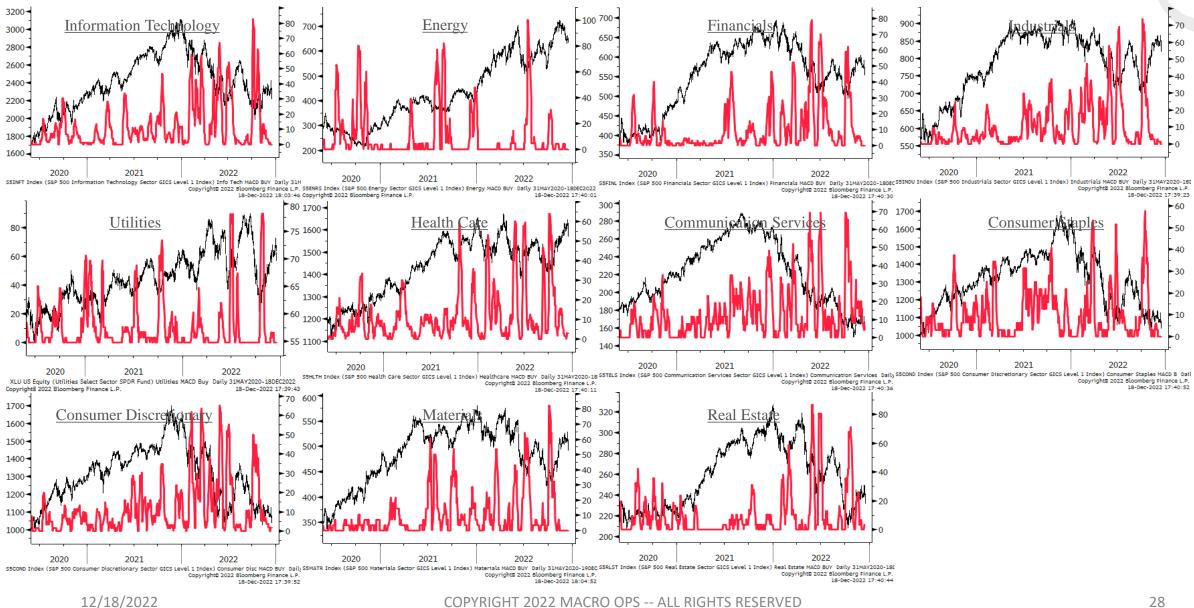

The Trifecta Report

The best trades are the ones in which you have all three things going for you: fundamentals, technical, and market tone. ~ Michael Marcus



### S&P 500 Monthly

12/18/2022

### S&P 500 Weekly



12/18/2022



### Sentiment & Positioning



### Market Internals



### Short-term Breadth



### Long-term Breadth



### Breadth Thrust



### Liquidity



### **US** Recession





### Bonds: 10-year Futures Weekly







## Bond/Yield Indicators





### Gold Weekly





### **Gold Indicators**



### EURUSD Monthly



### EURUSD Weekly





### **EURUSD** Indicators





## Bitcoin Monthly

12/18/2022



### Bitcoin Weekly

12/18/2022





### Sector Relative to SPX Price & Forward EPS Performance (Price in Grey, F/EPS in Orange)

12/18/2022

Sector % MACD Buy Signals





### Portfolio PDF link

| The Macro Ops Portfolio<br>PDF: <u>https://tinyurl.com/mo-portfolio</u>                                                                                                                                                                                                                                                                                                                                              |                                                                                                                                           |                                                                                                                                                                                   |