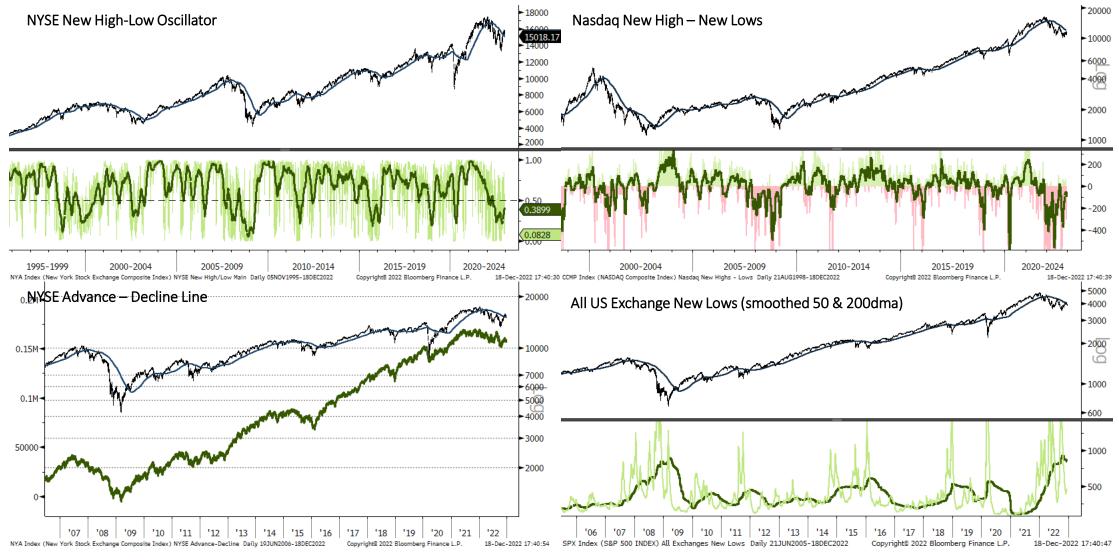

## Macro Ops

# The Trifecta Report

The best trades are the ones in which you have all three things going for you: fundamentals, technical, and market tone. ~ Michael Marcus



### S&P 500 Monthly

12/18/2022

### S&P 500 Weekly



12/18/2022



### Sentiment & Positioning



### Market Internals



### Short-term Breadth



### Long-term Breadth



### Breadth Thrust



### Liquidity



### **US** Recession





### Bonds: 10-year Futures Weekly







## Bond/Yield Indicators





### Gold Weekly





### **Gold Indicators**



### EURUSD Monthly



### EURUSD Weekly





### **EURUSD** Indicators





## Bitcoin Monthly

12/18/2022



### Bitcoin Weekly

12/18/2022





### Sector Relative to SPX Price & Forward EPS Performance (Price in Grey, F/EPS in Orange)

12/18/2022

Sector % MACD Buy Signals





### Portfolio PDF link

| The Macro Ops Portfolio<br>PDF: <u>https://tinyurl.com/mo-portfolio</u>