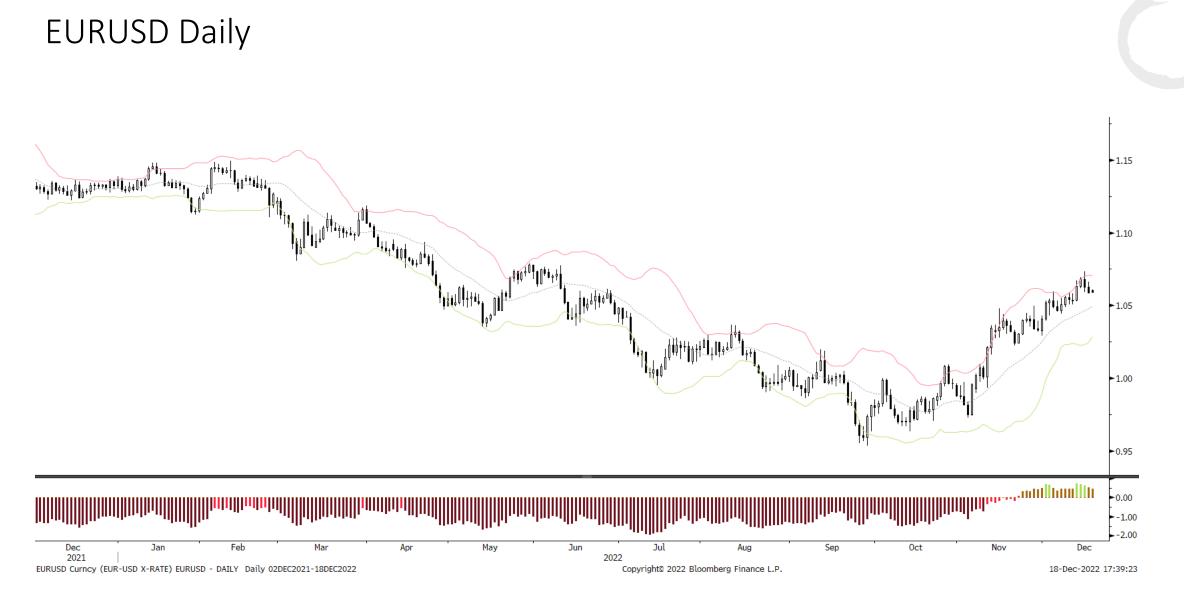

## Macro Ops

# The Trifecta Report

The best trades are the ones in which you have all three things going for you: fundamentals, technical, and market tone. ~ Michael Marcus



### S&P 500 Monthly

12/18/2022

### S&P 500 Weekly



12/18/2022



### Sentiment & Positioning



### Market Internals



### Short-term Breadth



### Long-term Breadth



### Breadth Thrust



### Liquidity



### **US** Recession





### Bonds: 10-year Futures Weekly







## Bond/Yield Indicators





### Gold Weekly





### **Gold Indicators**



### EURUSD Monthly



### EURUSD Weekly





### **EURUSD** Indicators





## Bitcoin Monthly

12/18/2022



### Bitcoin Weekly

12/18/2022





### Sector Relative to SPX Price & Forward EPS Performance (Price in Grey, F/EPS in Orange)

12/18/2022

Sector % MACD Buy Signals





### Portfolio PDF link

| The Macro Ops Portfolio<br>PDF: <u>https://tinyurl.com/mo-portfolio</u>                                                                                                                                                                                                                                                                                                                                              |