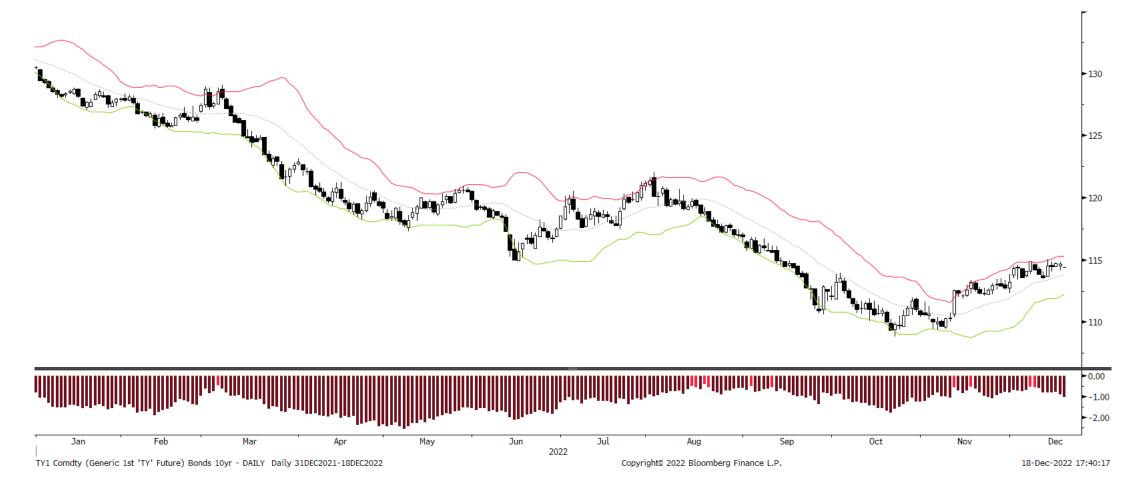

## Macro Ops

# The Trifecta Report

The best trades are the ones in which you have all three things going for you: fundamentals, technical, and market tone. ~ Michael Marcus



### S&P 500 Monthly

12/18/2022

### S&P 500 Weekly



12/18/2022



### Sentiment & Positioning



### Market Internals



### Short-term Breadth



### Long-term Breadth



### Breadth Thrust



### Liquidity



### **US** Recession





### Bonds: 10-year Futures Weekly







## Bond/Yield Indicators





### Gold Weekly





### **Gold Indicators**



### EURUSD Monthly



### EURUSD Weekly





### **EURUSD** Indicators





## Bitcoin Monthly

12/18/2022



### Bitcoin Weekly

12/18/2022





### Sector Relative to SPX Price & Forward EPS Performance (Price in Grey, F/EPS in Orange)

12/18/2022

Sector % MACD Buy Signals





### Portfolio PDF link

| The Macro Ops Portfolio<br>PDF: <u>https://tinyurl.com/mo-portfolio</u>                                                                                                                                                                                                                                                                                                                                              |