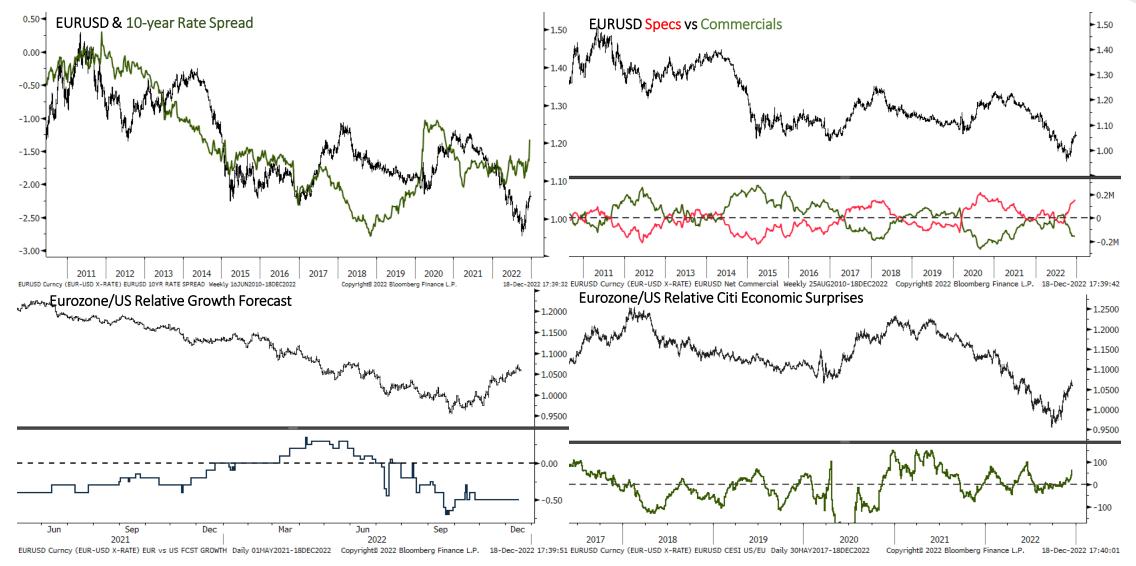

## Macro Ops

# The Trifecta Report

The best trades are the ones in which you have all three things going for you: fundamentals, technical, and market tone. ~ Michael Marcus



### S&P 500 Monthly

12/18/2022

### S&P 500 Weekly



12/18/2022



### Sentiment & Positioning



### Market Internals



### Short-term Breadth



### Long-term Breadth



### Breadth Thrust



### Liquidity



### **US** Recession





### Bonds: 10-year Futures Weekly







## Bond/Yield Indicators





### Gold Weekly





### **Gold Indicators**



### EURUSD Monthly



### EURUSD Weekly





### **EURUSD** Indicators





## Bitcoin Monthly

12/18/2022



### Bitcoin Weekly

12/18/2022





### Sector Relative to SPX Price & Forward EPS Performance (Price in Grey, F/EPS in Orange)

12/18/2022

Sector % MACD Buy Signals





### Portfolio PDF link

| The Macro Ops Portfolio<br>PDF: <u>https://tinyurl.com/mo-portfolio</u>                                                                                                                                                                                                                                                                                                                                              |                                                                                                                                           |