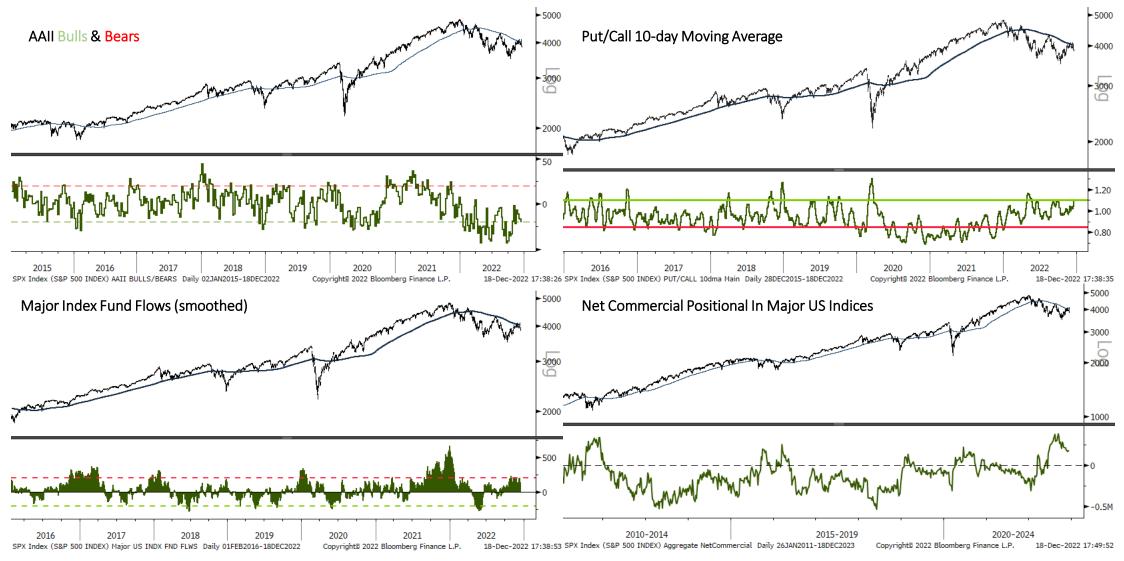

## Macro Ops

# The Trifecta Report

The best trades are the ones in which you have all three things going for you: fundamentals, technical, and market tone. ~ Michael Marcus



### S&P 500 Monthly

12/18/2022

### S&P 500 Weekly



12/18/2022



### Sentiment & Positioning



### Market Internals



### Short-term Breadth



### Long-term Breadth



### Breadth Thrust



### Liquidity



### **US** Recession





### Bonds: 10-year Futures Weekly







## Bond/Yield Indicators





### Gold Weekly





### **Gold Indicators**



### EURUSD Monthly



### EURUSD Weekly





### **EURUSD** Indicators





## Bitcoin Monthly

12/18/2022



### Bitcoin Weekly

12/18/2022





### Sector Relative to SPX Price & Forward EPS Performance (Price in Grey, F/EPS in Orange)

12/18/2022

Sector % MACD Buy Signals





### Portfolio PDF link

| The Macro Ops Portfolio<br>PDF: <u>https://tinyurl.com/mo-portfolio</u>