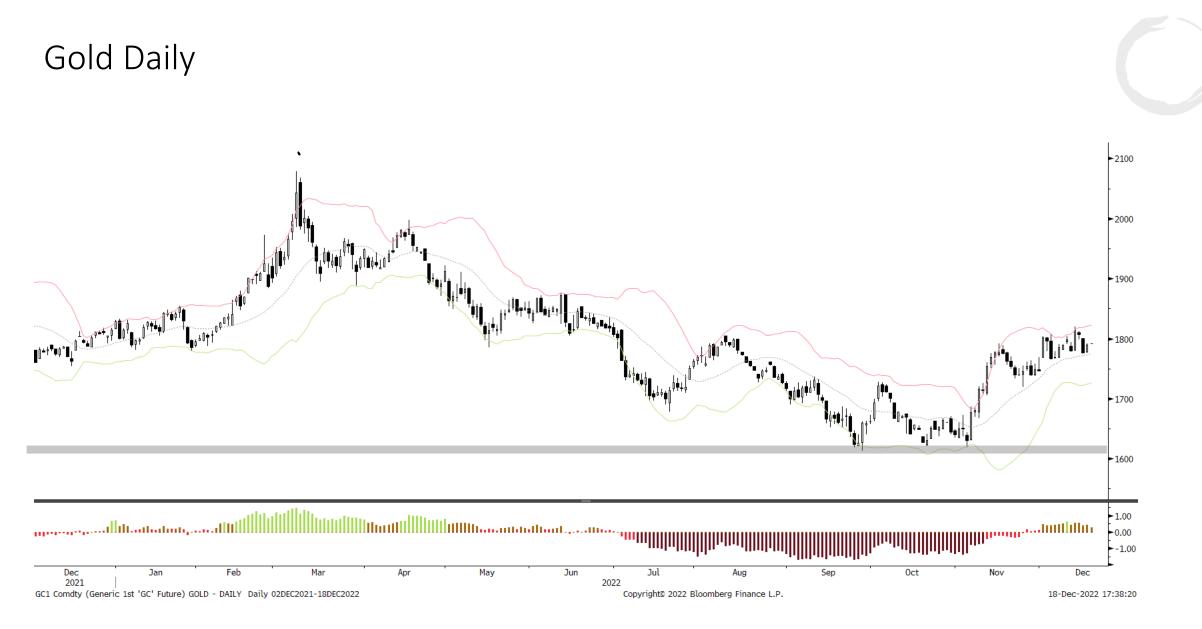

## Macro Ops

# The Trifecta Report

The best trades are the ones in which you have all three things going for you: fundamentals, technical, and market tone. ~ Michael Marcus



### S&P 500 Monthly

12/18/2022

### S&P 500 Weekly



12/18/2022



### Sentiment & Positioning



### Market Internals



### Short-term Breadth



### Long-term Breadth



### Breadth Thrust



### Liquidity



### **US** Recession





### Bonds: 10-year Futures Weekly







## Bond/Yield Indicators





### Gold Weekly





### **Gold Indicators**



### EURUSD Monthly



### EURUSD Weekly





### **EURUSD** Indicators





## Bitcoin Monthly

12/18/2022



### Bitcoin Weekly

12/18/2022





### Sector Relative to SPX Price & Forward EPS Performance (Price in Grey, F/EPS in Orange)

12/18/2022

Sector % MACD Buy Signals





### Portfolio PDF link

| The Macro Ops Portfolio<br>PDF: <u>https://tinyurl.com/mo-portfolio</u>                                                                                                                                                                                                                                                                                                                                              |