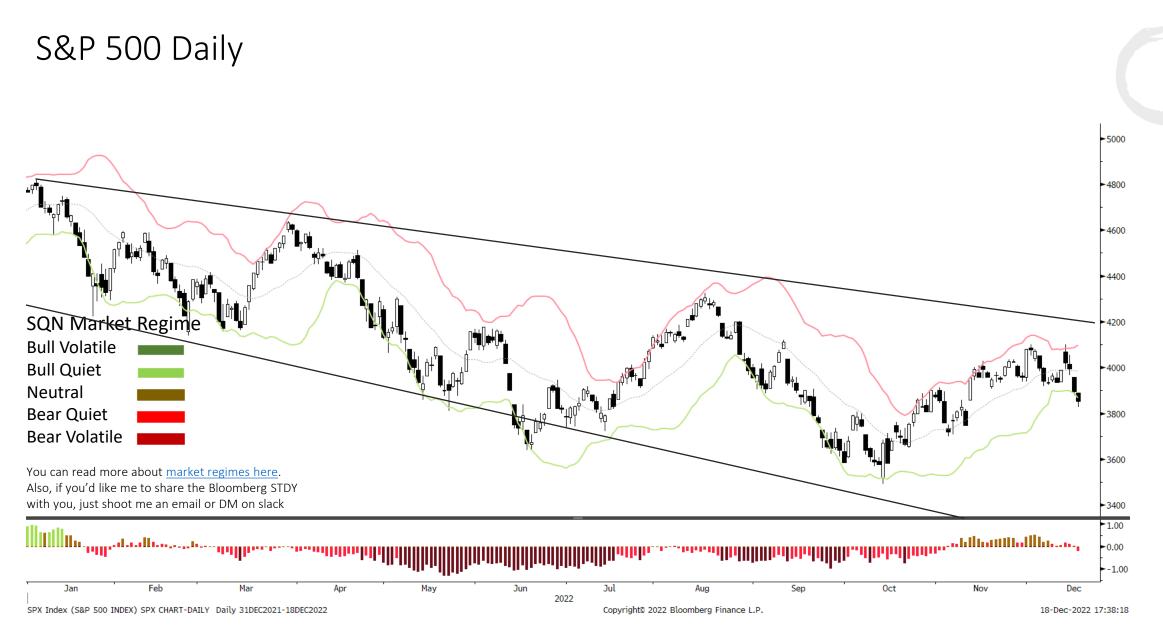

## Macro Ops

# The Trifecta Report

The best trades are the ones in which you have all three things going for you: fundamentals, technical, and market tone. ~ Michael Marcus



### S&P 500 Monthly

12/18/2022

### S&P 500 Weekly



12/18/2022



### Sentiment & Positioning



### Market Internals



### Short-term Breadth



### Long-term Breadth



### Breadth Thrust



### Liquidity



### **US** Recession





### Bonds: 10-year Futures Weekly







## Bond/Yield Indicators





### Gold Weekly





### **Gold Indicators**



### EURUSD Monthly



### EURUSD Weekly





### **EURUSD** Indicators





## Bitcoin Monthly

12/18/2022



### Bitcoin Weekly

12/18/2022





### Sector Relative to SPX Price & Forward EPS Performance (Price in Grey, F/EPS in Orange)

12/18/2022

Sector % MACD Buy Signals





### Portfolio PDF link

| The Macro Ops Portfolio<br>PDF: <u>https://tinyurl.com/mo-portfolio</u>