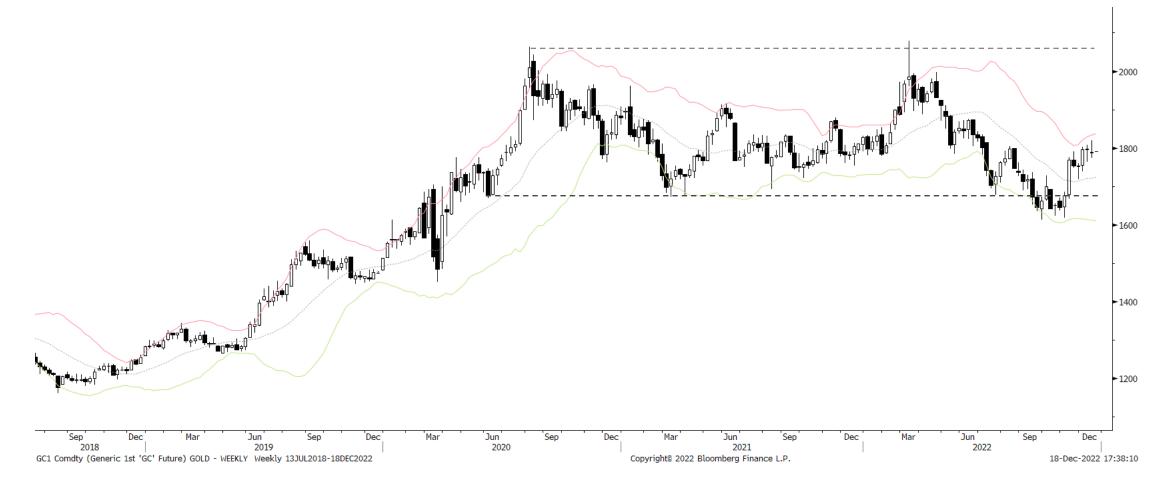

## Macro Ops

# The Trifecta Report

The best trades are the ones in which you have all three things going for you: fundamentals, technical, and market tone. ~ Michael Marcus



### S&P 500 Monthly

12/18/2022

### S&P 500 Weekly



12/18/2022



### Sentiment & Positioning



### Market Internals



### Short-term Breadth



### Long-term Breadth



### Breadth Thrust



### Liquidity



### **US** Recession





### Bonds: 10-year Futures Weekly







## Bond/Yield Indicators





### Gold Weekly





### **Gold Indicators**



### EURUSD Monthly



### EURUSD Weekly





### **EURUSD** Indicators





## Bitcoin Monthly

12/18/2022



### Bitcoin Weekly

12/18/2022





### Sector Relative to SPX Price & Forward EPS Performance (Price in Grey, F/EPS in Orange)

12/18/2022

Sector % MACD Buy Signals





### Portfolio PDF link

| The Macro Ops Portfolio<br>PDF: <u>https://tinyurl.com/mo-portfolio</u>                                                                                                                                                                                                                                                                                                                                              |