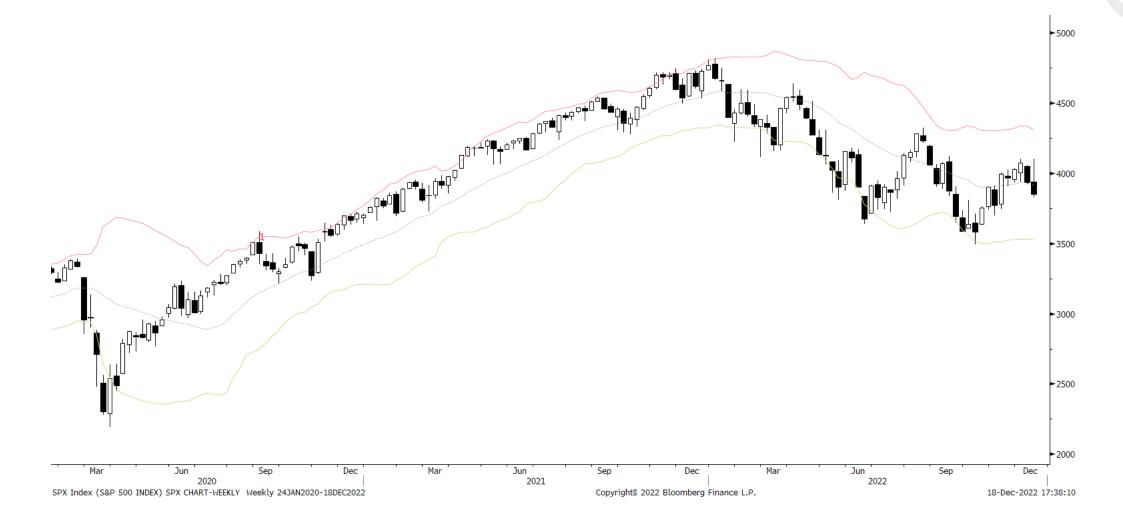

## Macro Ops

# The Trifecta Report

The best trades are the ones in which you have all three things going for you: fundamentals, technical, and market tone. ~ Michael Marcus



### S&P 500 Monthly

12/18/2022

### S&P 500 Weekly



12/18/2022



### Sentiment & Positioning



### Market Internals



### Short-term Breadth



### Long-term Breadth



### Breadth Thrust



### Liquidity



### **US** Recession





### Bonds: 10-year Futures Weekly







## Bond/Yield Indicators





### Gold Weekly





### **Gold Indicators**



### EURUSD Monthly



### EURUSD Weekly





### **EURUSD** Indicators





## Bitcoin Monthly

12/18/2022



### Bitcoin Weekly

12/18/2022





### Sector Relative to SPX Price & Forward EPS Performance (Price in Grey, F/EPS in Orange)

12/18/2022

Sector % MACD Buy Signals





### Portfolio PDF link

| The Macro Ops Portfolio<br>PDF: <u>https://tinyurl.com/mo-portfolio</u>