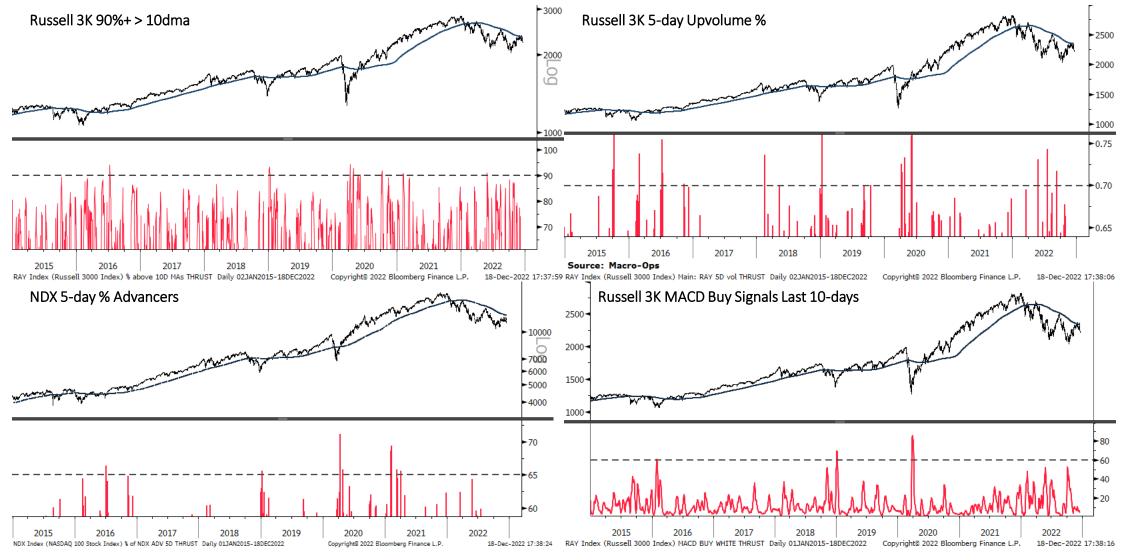

## Macro Ops

# The Trifecta Report

The best trades are the ones in which you have all three things going for you: fundamentals, technical, and market tone. ~ Michael Marcus



### S&P 500 Monthly

12/18/2022

### S&P 500 Weekly



12/18/2022



### Sentiment & Positioning



### Market Internals



### Short-term Breadth



### Long-term Breadth



### Breadth Thrust



### Liquidity



### **US** Recession





### Bonds: 10-year Futures Weekly







## Bond/Yield Indicators





### Gold Weekly





### **Gold Indicators**



### EURUSD Monthly



### EURUSD Weekly





### **EURUSD** Indicators





## Bitcoin Monthly

12/18/2022



### Bitcoin Weekly

12/18/2022





### Sector Relative to SPX Price & Forward EPS Performance (Price in Grey, F/EPS in Orange)

12/18/2022

Sector % MACD Buy Signals





### Portfolio PDF link

| The Macro Ops Portfolio<br>PDF: <u>https://tinyurl.com/mo-portfolio</u>